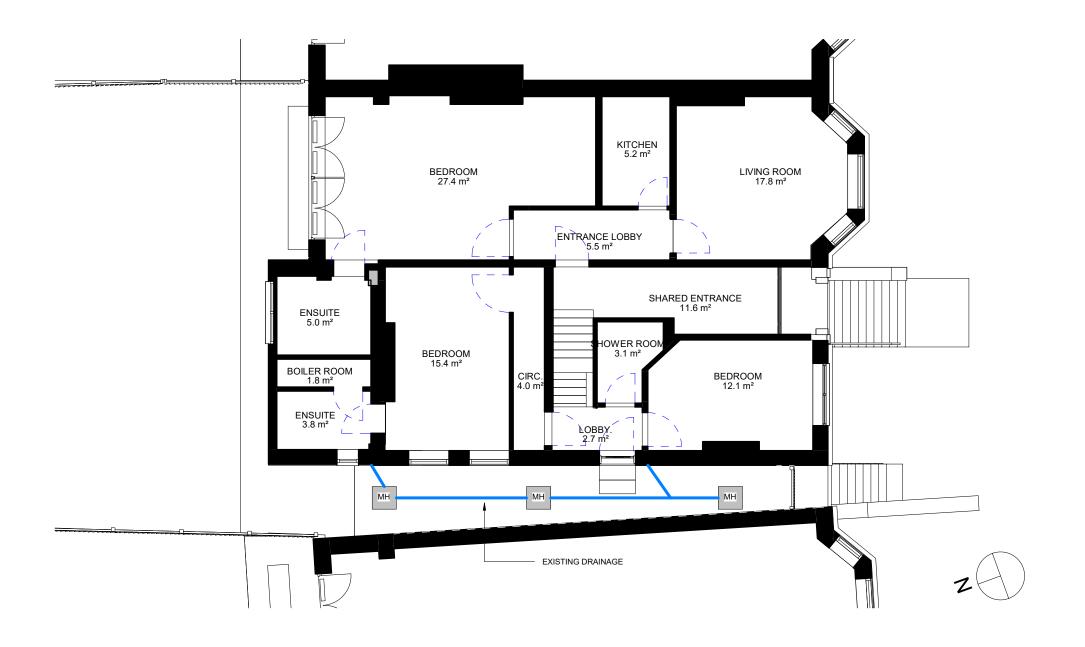

00 - Ground Floor - Existing Layout Plan

| Revision Number | Revision Description    | Revision Date |
|-----------------|-------------------------|---------------|
|                 |                         |               |
| •               | PLANNING<br>APPLICATION | 13.08.21      |

PROJECT: ADDRESS: 240 Finchley Road, 240 Finchley Road

NW3 6DJ

CLIENT: PROJECT NUMBER:

RF LDN LIMITED 0113

DRAWING NAME: **ISSUE TYPE:** PLANNING Existing - Ground

Floor