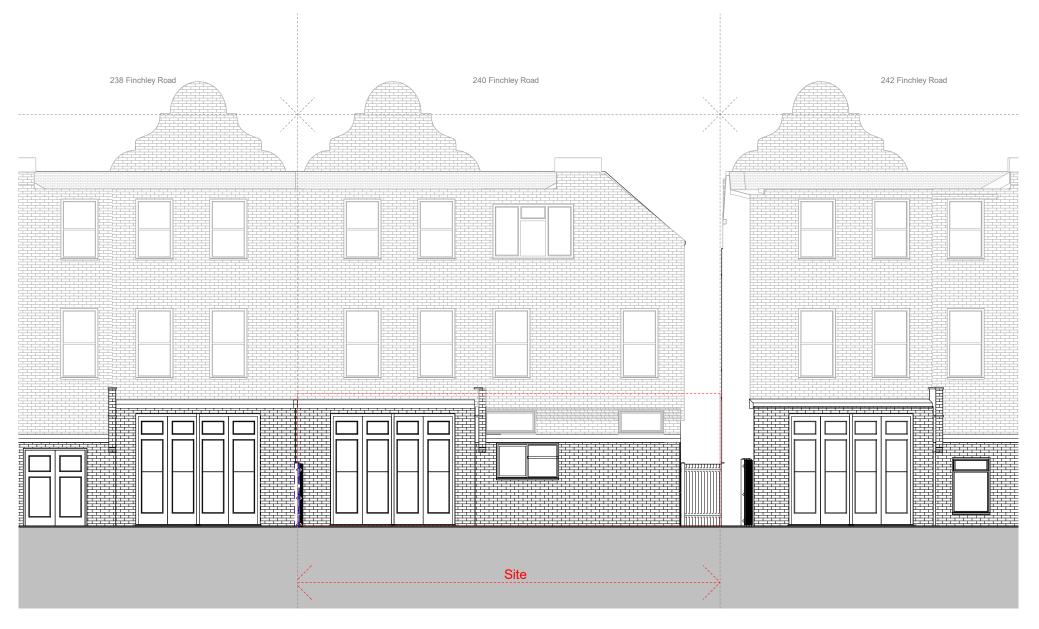

Rear Elevation - Existing 1:100

| Revisio | n Number | Revision Description    | Revision Date |
|---------|----------|-------------------------|---------------|
|         |          |                         |               |
| P1      |          | PLANNING<br>APPLICATION | 13.08.21      |

PROJECT: ADDRESS: 240 Finchley Road, 240 Finchley Road

NW3 6DJ

CLIENT:

PROJECT NUMBER:

RF LDN LIMITED 0113

DRAWING NAME: **ISSUE TYPE:** 

Existing - Rear Elevation