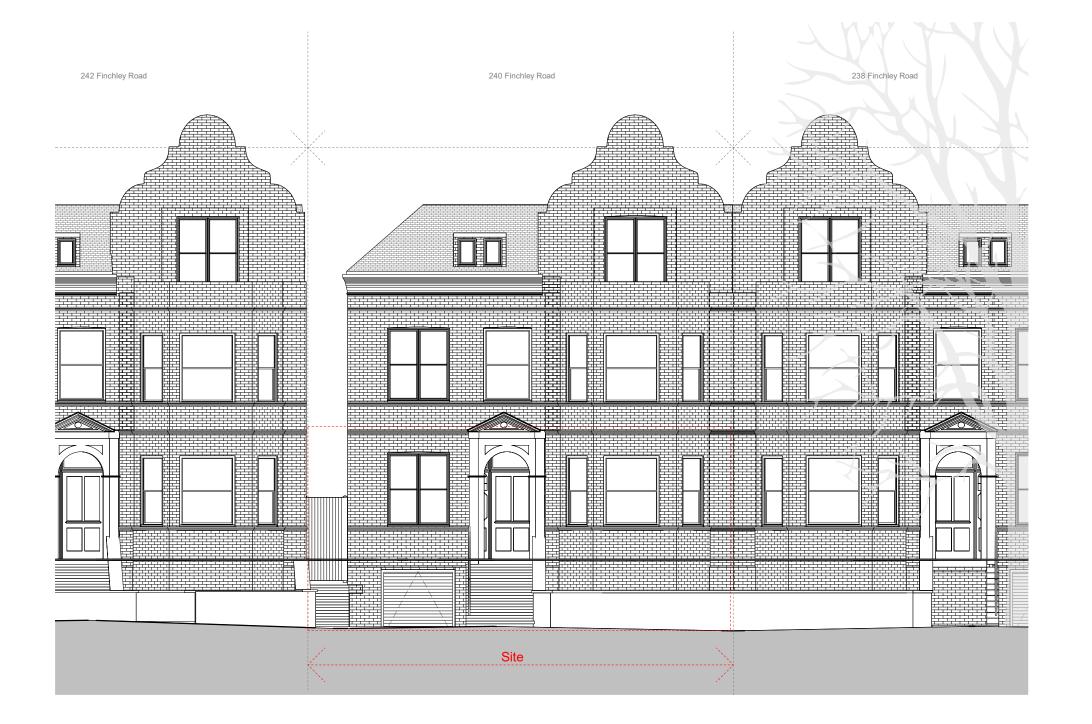

Front Elevation - Existing 1:100

| Revision Number | Revision Description    | Revision Date |
|-----------------|-------------------------|---------------|
|                 |                         |               |
| 1               | PLANNING<br>APPLICATION | 13.08.21      |

PROJECT: ADDRESS: 240 Finchley Road, 240 Finchley Road

NW3 6DJ

CLIENT:

PROJECT NUMBER:

RF LDN LIMITED 0113

DRAWING NAME: **ISSUE TYPE:** 

Existing - Front **PLANNING** 

Elevation

## 0113-KAA-XX-XX-DR-A-0003-A1-P1

PAGE SIZE: APPROVED BY: SCALE:

1:100 A3 KAA

DRAWN BY: FIRST ISSUE DATE:

13.08.21 KAA

General Notes
All dimensions must be checked on site and discrepancies verified with the Architect prior to construction. Unless shown otherwise all dimensions are to be to structural surfaces and are in mm.