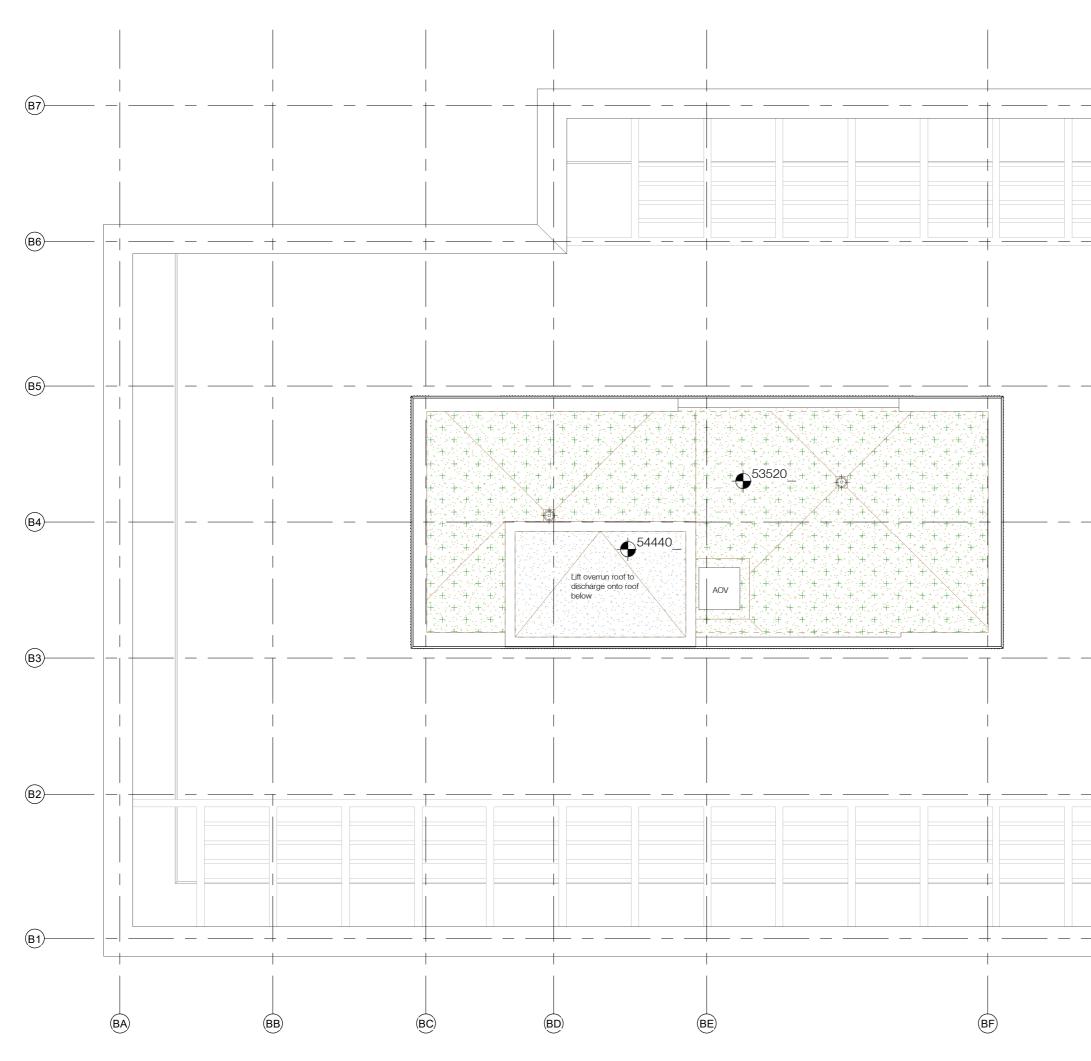

<sup>1</sup> Block B - Roof Level

The use of this data by the recipient acts as an agreement of the following statements. Do not use this data if you do not agree with any of the following statements:-

## Roof Type Legend

Type 04 - Biodiverse Green Roof

```
Type 06 - Podium Roof
```

Type 02 - Communal Terrace Type 03 - Barren Gravel

Type 01 - Penthouse Terrace

For typical roof build ups refer to drawing: MPP2-RYD-ZZ-XX-DR-A-3550-Typical Roof Detail Build Ups