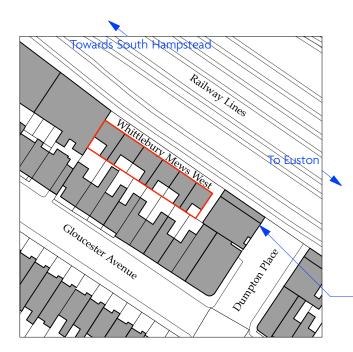

Acces to Whittlebury Mews West - via Skinny Dip House

Location Plan
Scale: 1:1250

|                                                                                                                                                                                                                                                                                                                                                                                         | Purpose<br>Planning                |      |             |             |
|-----------------------------------------------------------------------------------------------------------------------------------------------------------------------------------------------------------------------------------------------------------------------------------------------------------------------------------------------------------------------------------------|------------------------------------|------|-------------|-------------|
|                                                                                                                                                                                                                                                                                                                                                                                         | Project Name Whittlebury Mews West |      |             |             |
| WORKSHOP AT MICHAELCHURCH COURT, HR2 0JR<br>www.faegen.co.uk                                                                                                                                                                                                                                                                                                                            | Location Plan                      |      |             | F39/LOC/001 |
| Note - Drawings are for design intent only. Responsibility is not accepted for<br>construction information. All information is provided is on the basis that all<br>dimensions are checked on site by the contractor or their representatives to<br>confirm or query any information or dimension given on this drawing or any<br>other drawing or document pertaining to this project. | 150041                             | F/39 | August 2021 | Revision P1 |