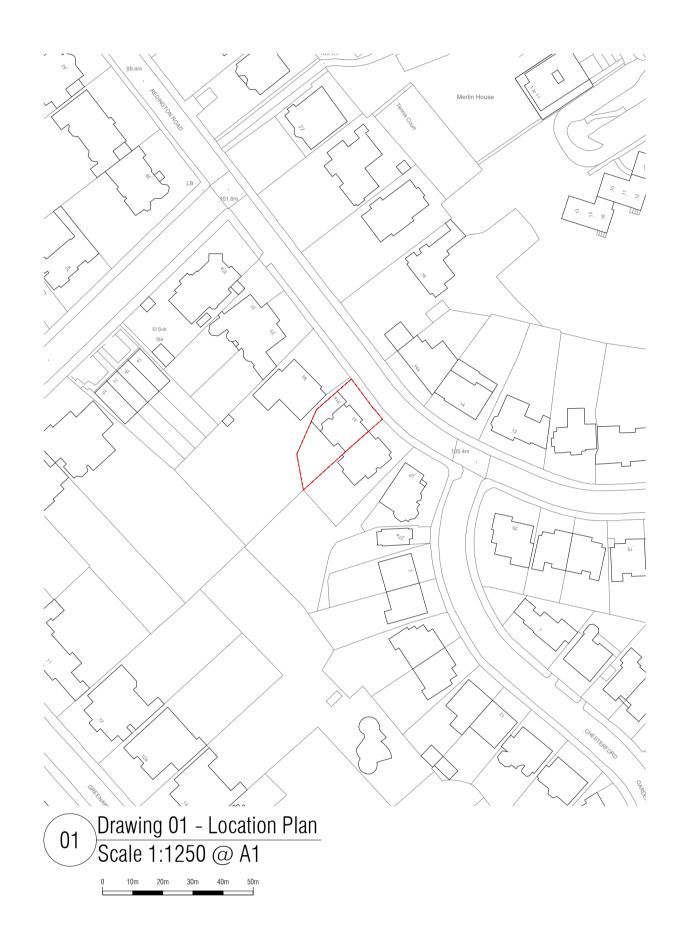

Studio 2.04, 60 Gray's Inn Road \_ondon WC1X 8AQ

© Copyright 2021

www.ambigramarchitects.com info@ambigramarchitects.com

ambigram architects Itd

Existing site plan

| 31 Redington Road<br>London NW3 7QY | Job number<br>June 2021<br>Date       | Drawn<br>1:500_@<br>1:1000_@ |   |
|-------------------------------------|---------------------------------------|------------------------------|---|
| 31 Redington Road                   | aa_2120                               | JP                           | E |
|                                     | · · · · · · · · · · · · · · · · · · · |                              |   |
|                                     | CHIESTER CRO                          |                              |   |
|                                     |                                       |                              |   |
|                                     |                                       |                              |   |
|                                     |                                       |                              |   |
| 52                                  | 61                                    |                              |   |
|                                     |                                       |                              |   |
|                                     |                                       |                              |   |
|                                     |                                       |                              |   |
|                                     |                                       |                              |   |
|                                     |                                       |                              |   |
|                                     | 16 15 15                              |                              |   |
|                                     | 01 L N                                |                              |   |
|                                     |                                       |                              |   |
| e                                   |                                       |                              |   |