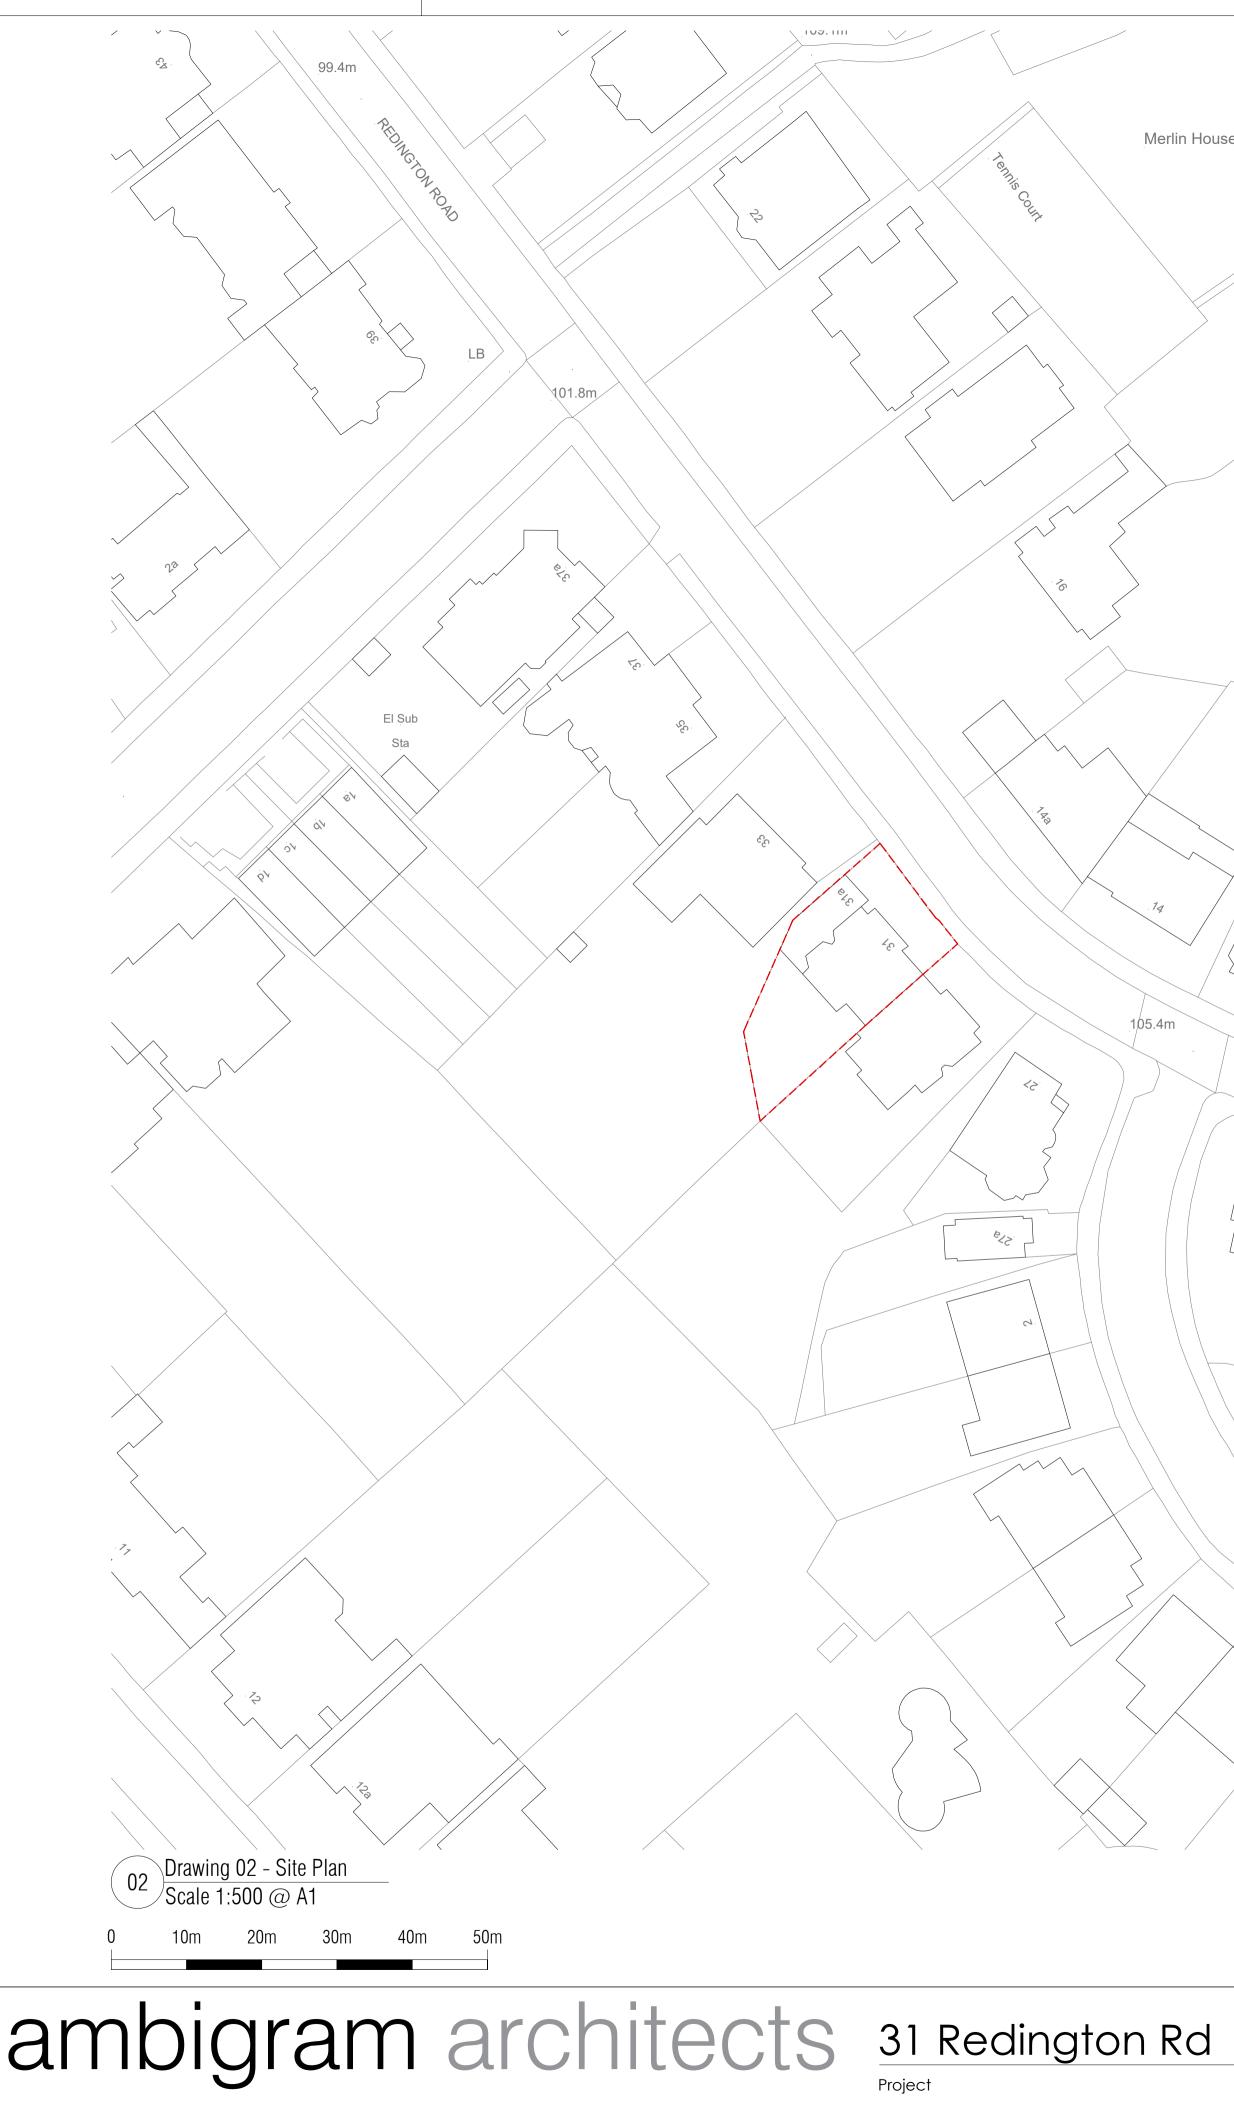

Studio 2.04, 60 Gray's Inn Road \_ondon WC1X 8AQ

© Copyright 2021

www.ambigramarchitects.com info@ambigramarchitects.com

ambigram architects Itd

Existing site plan

| 31 Redington Road<br>London NW3 7QY | Job number<br>June 2021<br>Date       | Drawn<br>1:500_@<br>1:1000_@ |   |
|-------------------------------------|---------------------------------------|------------------------------|---|
| 31 Redington Road                   | aa_2120                               | JP                           | E |
|                                     | · · · · · · · · · · · · · · · · · · · |                              |   |
|                                     | CHIESTER CRO                          |                              |   |
|                                     |                                       |                              |   |
|                                     |                                       |                              |   |
|                                     |                                       |                              |   |
| 52                                  | 61                                    |                              |   |
|                                     |                                       |                              |   |
|                                     |                                       |                              |   |
|                                     |                                       |                              |   |
|                                     |                                       |                              |   |
|                                     |                                       |                              |   |
|                                     | 16 15 15                              |                              |   |
|                                     | 01 L N                                |                              |   |
|                                     |                                       |                              |   |
| e                                   |                                       |                              |   |