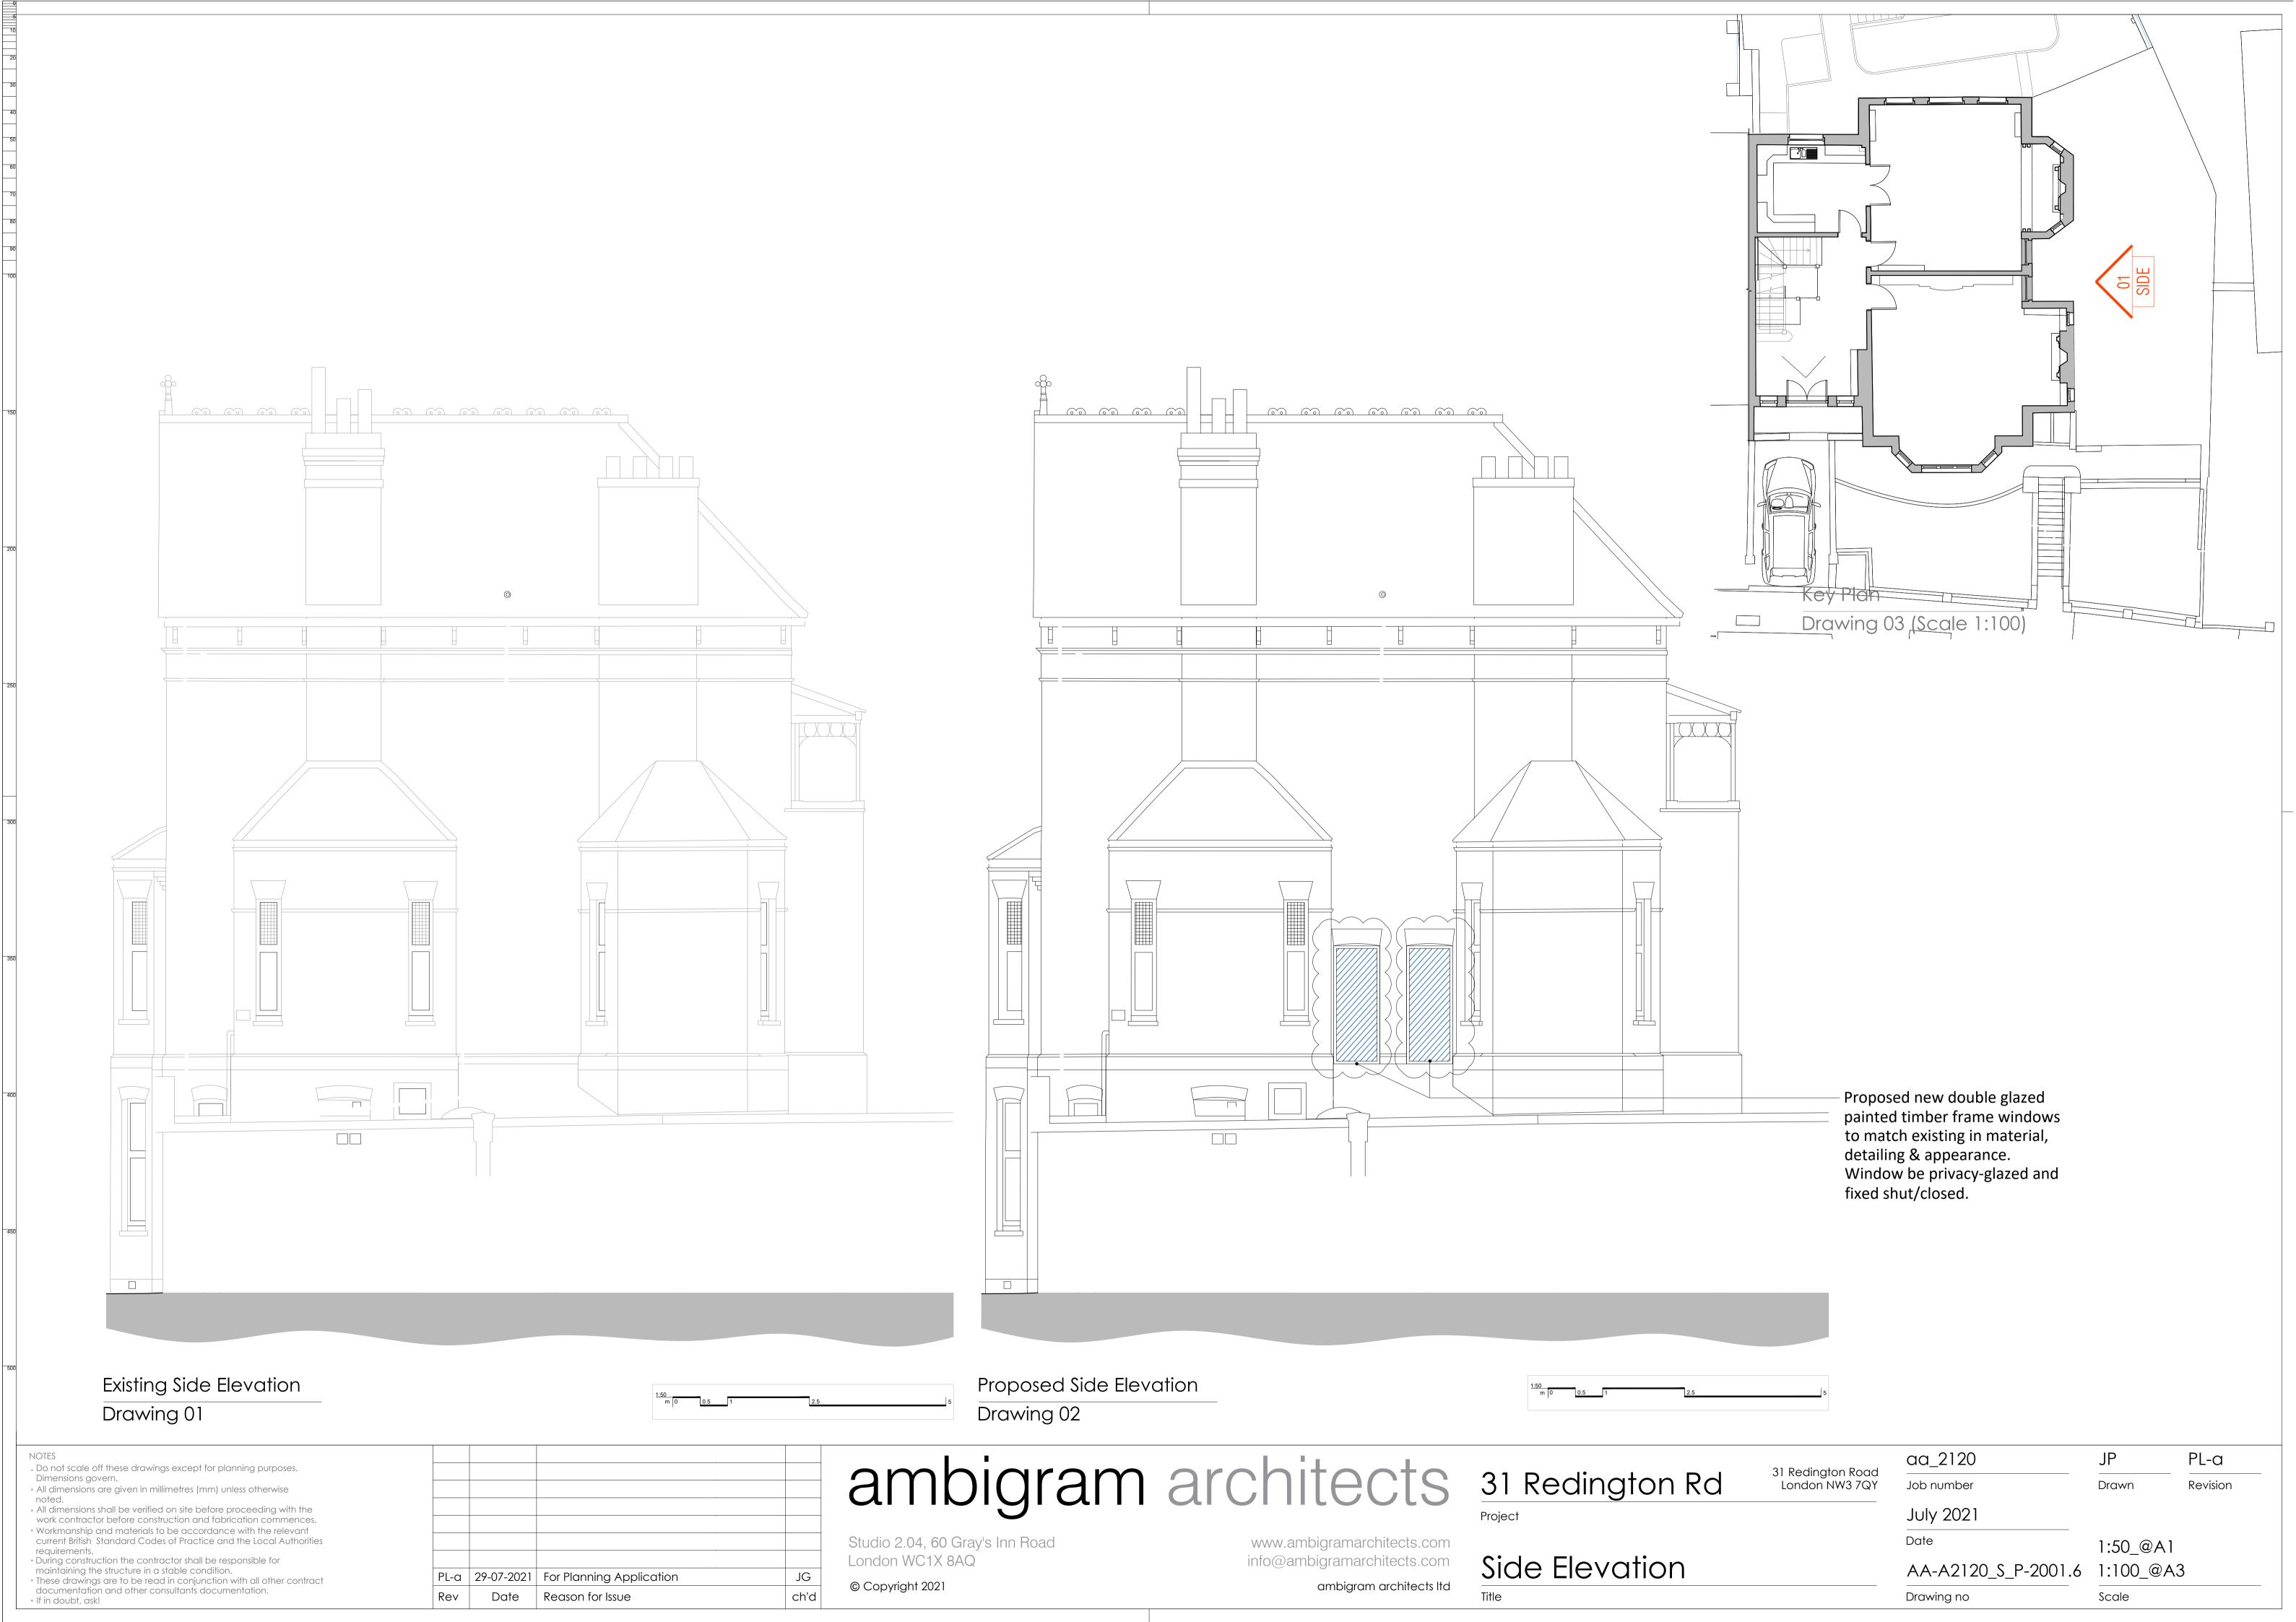

## ambigram architects 31 Redington Rd

Studio 2.04, 60 Gray's Inn Road London WC1X 8AQ

© Copyright 2021

www.ambigramarchitects.com info@ambigramarchitects.com

Upper Ground Floor ambigram architects Itd

31 Redington Road London NW3 7QY

aa\_2120 Job number

PL-a Revision Drawn

June 2021

1:50\_@A1 AA-A2120\_S\_P-1002.6 1:100\_@A3

Drawing no

Scale