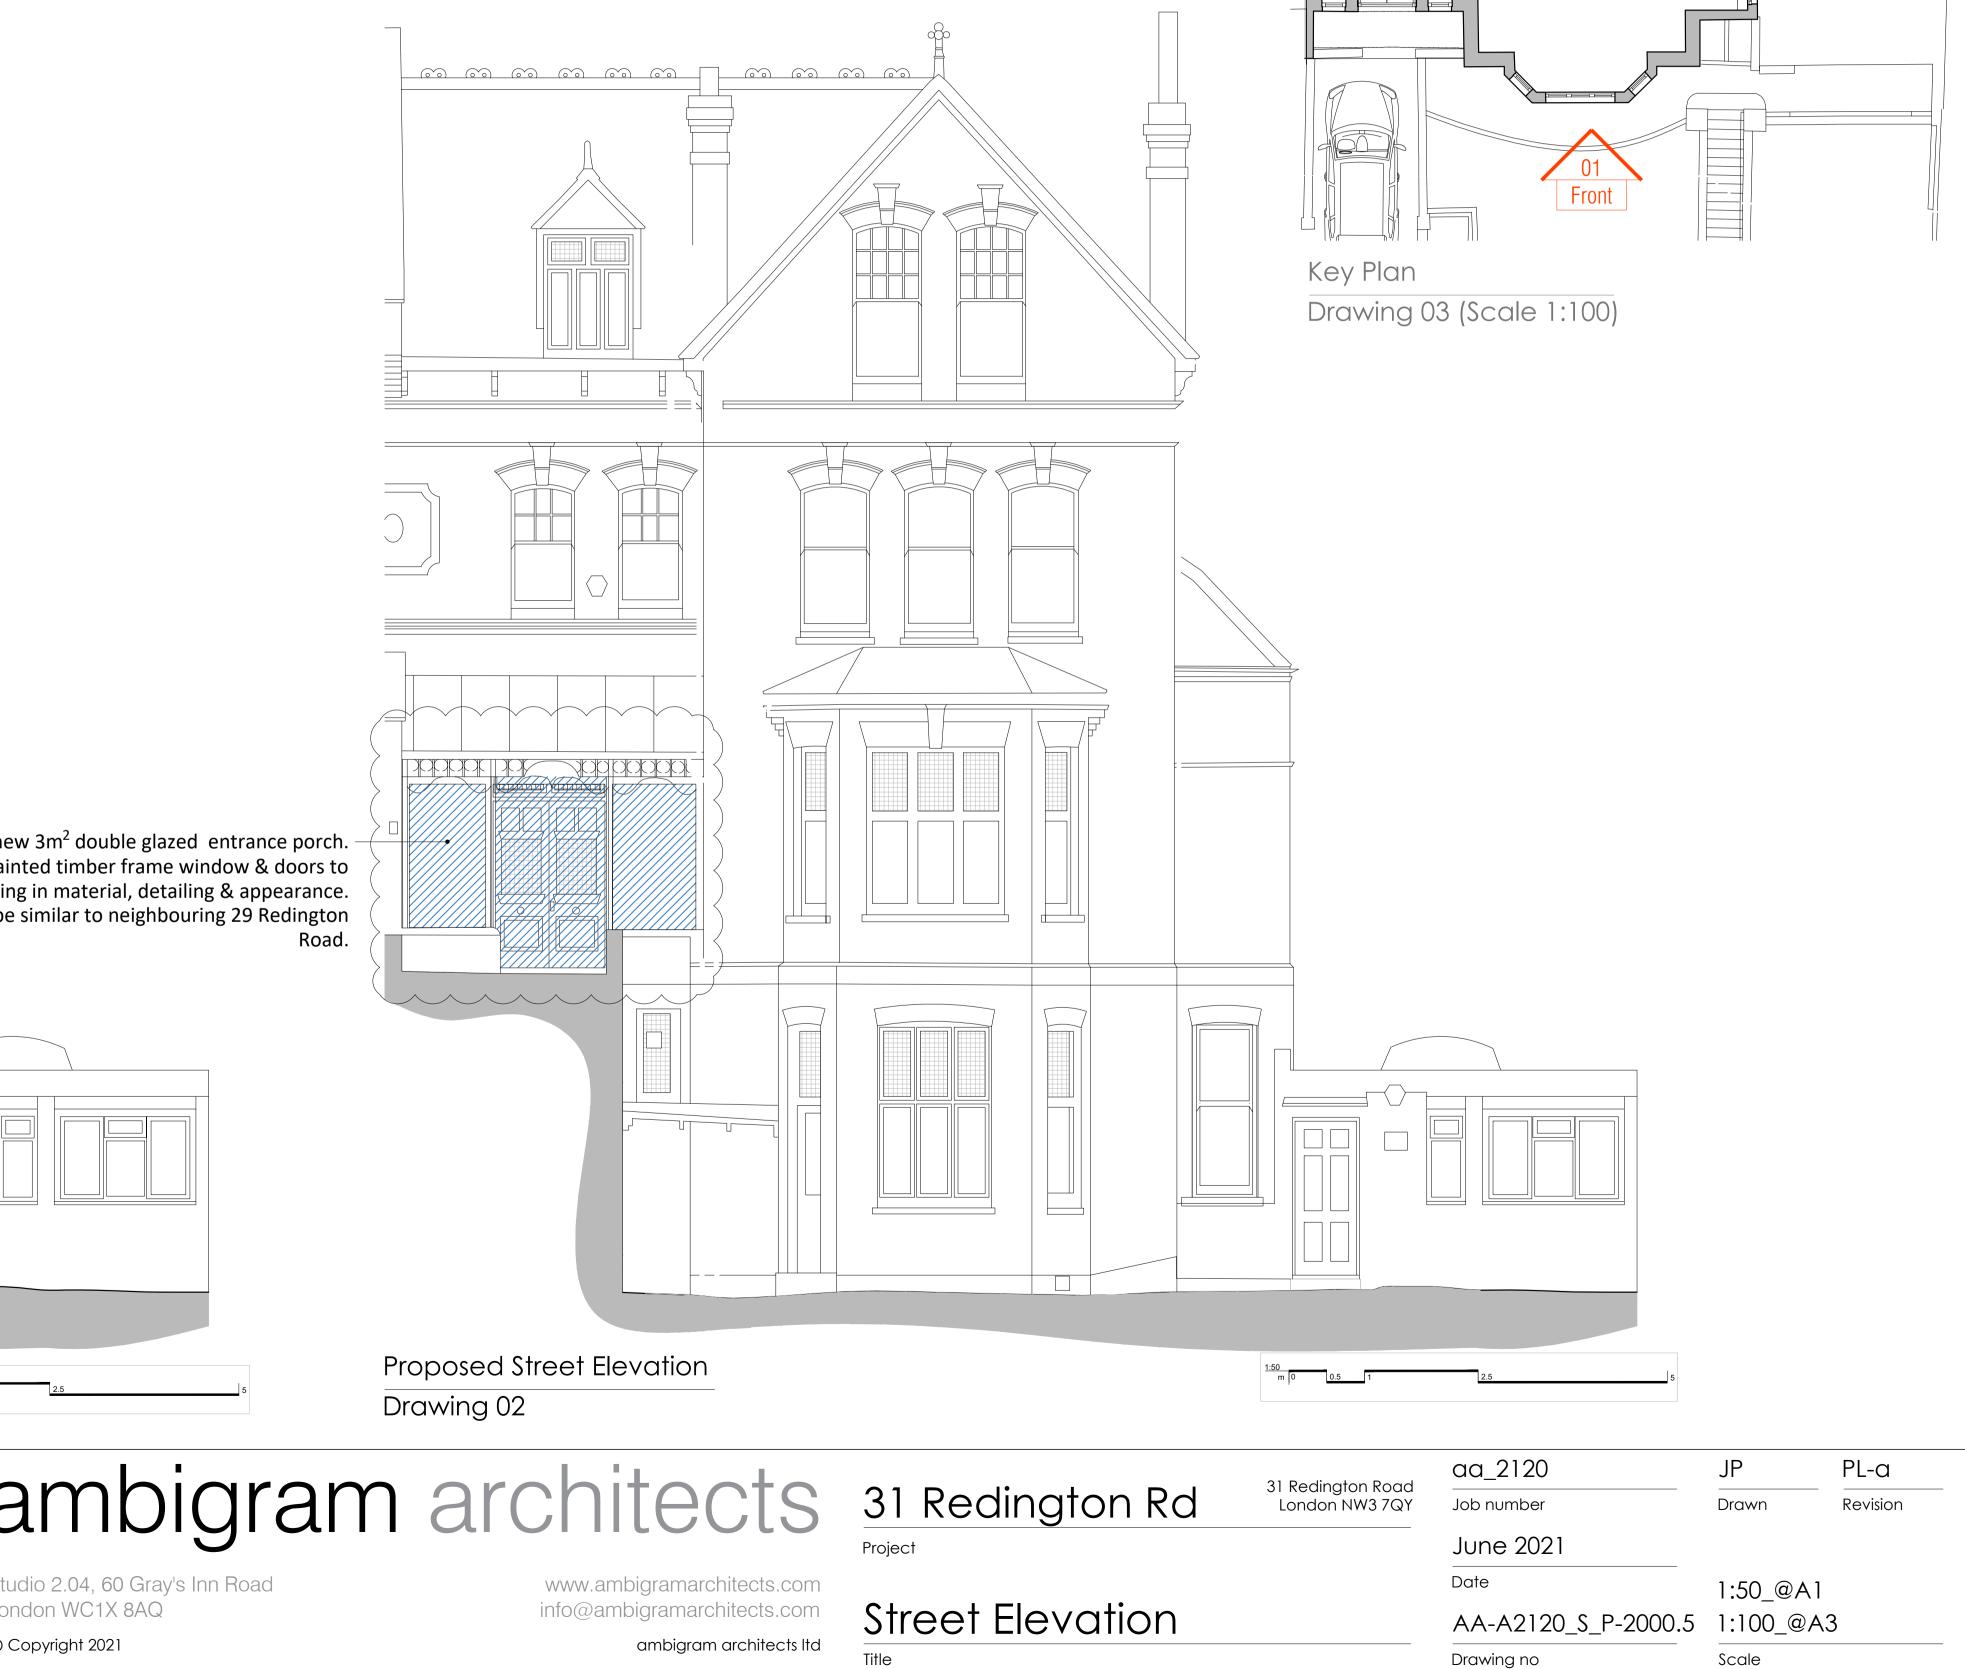

Proposed new 3m<sup>2</sup> double glazed entrance porch. New painted timber frame window & doors to match existing in material, detailing & appearance. Porch to be similar to neighbouring 29 Redington Road.