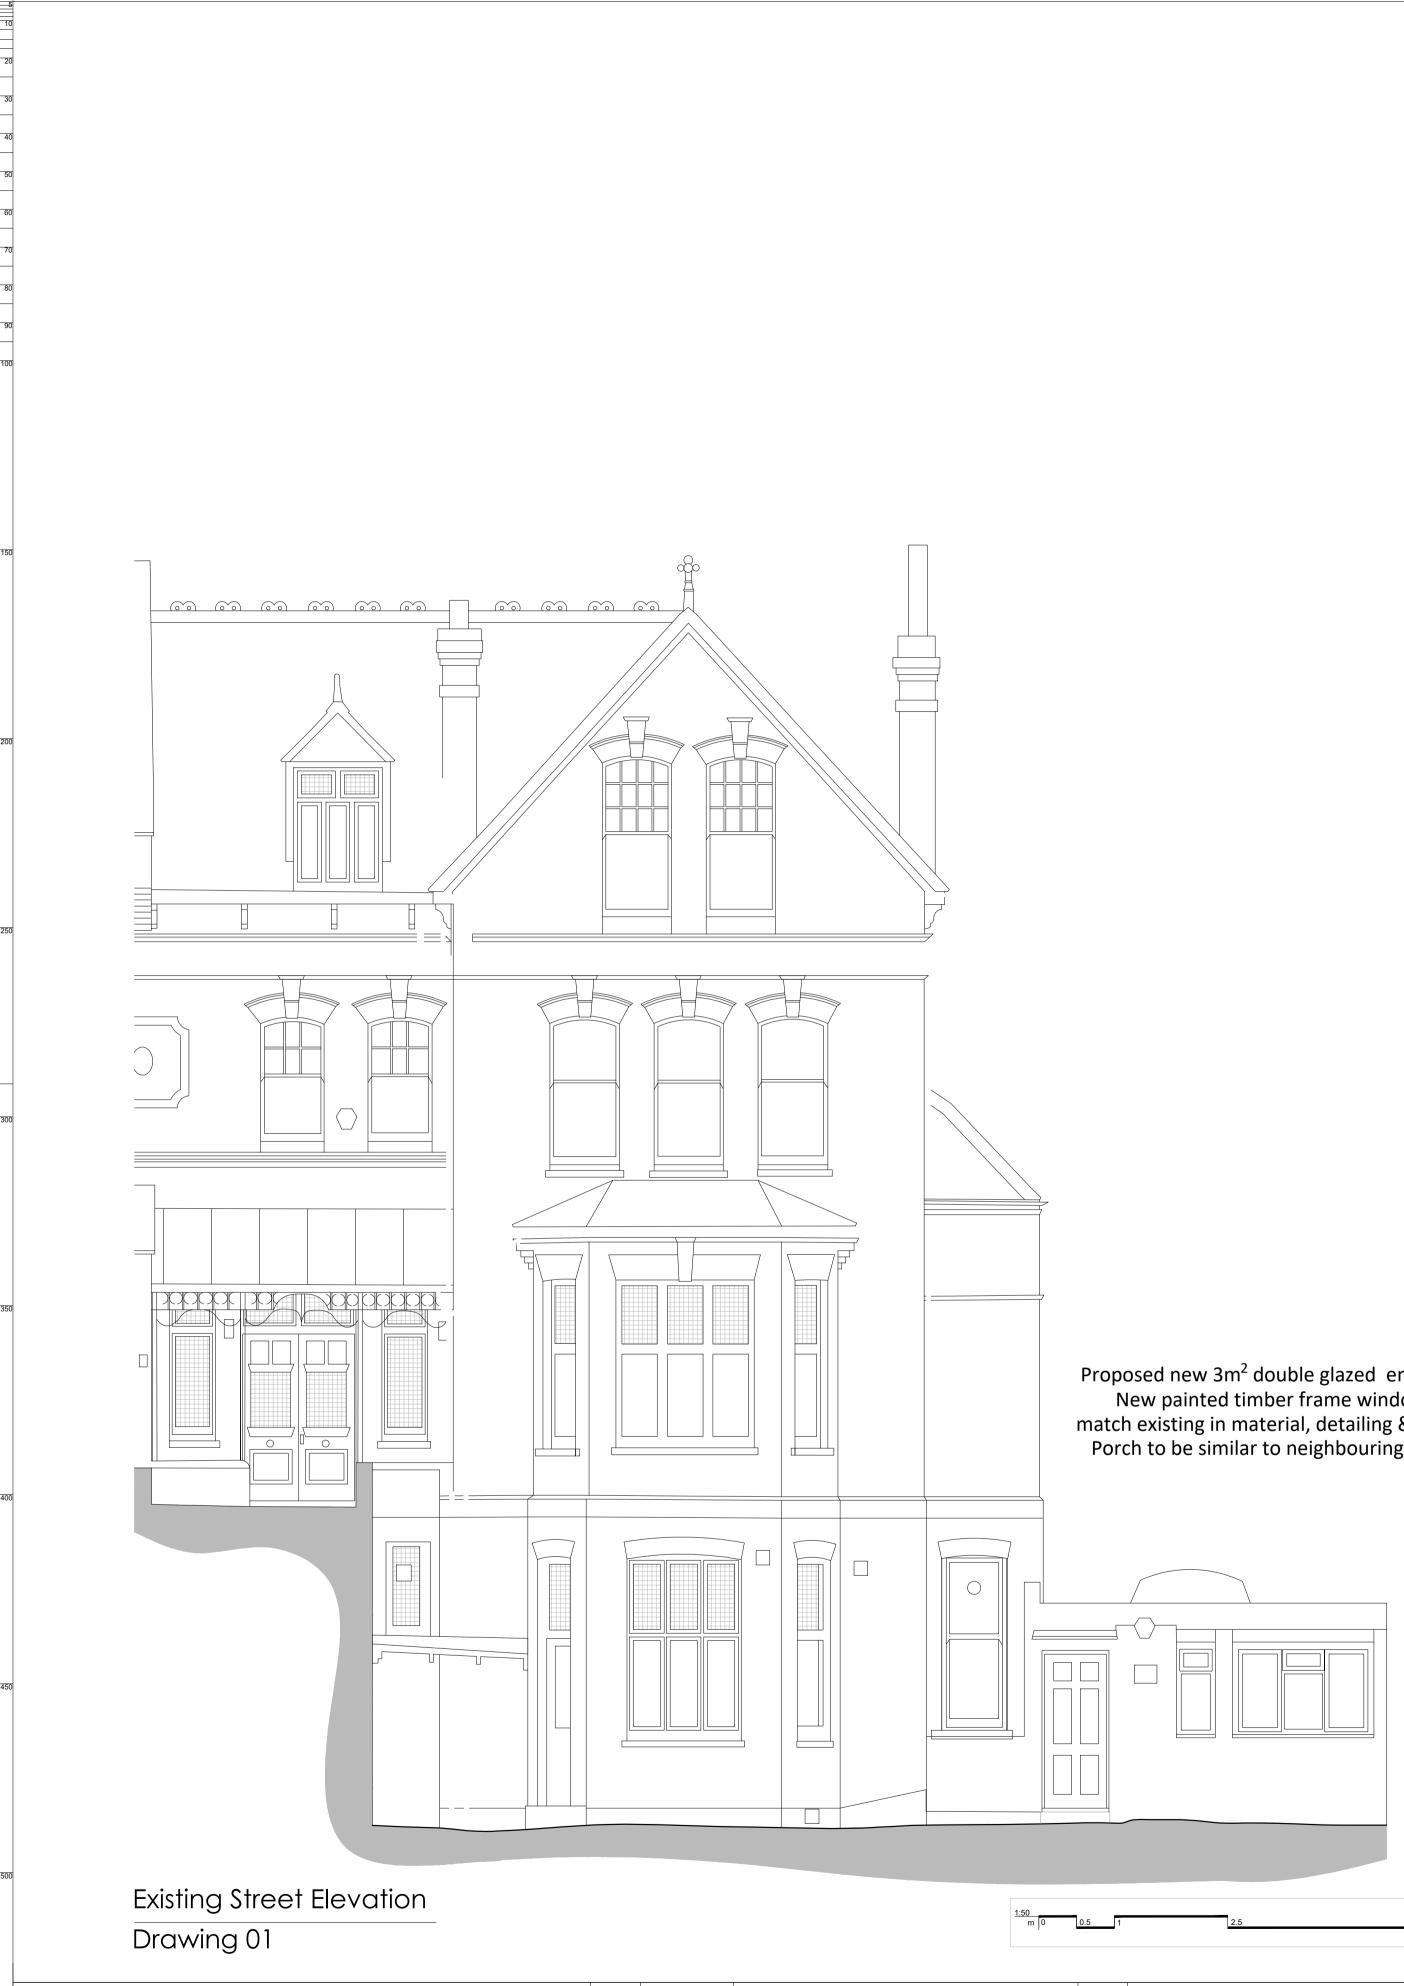

Proposed new 3m<sup>2</sup> double glazed entrance porch. New painted timber frame window & doors to match existing in material, detailing & appearance. Porch to be similar to neighbouring 29 Redington Road.