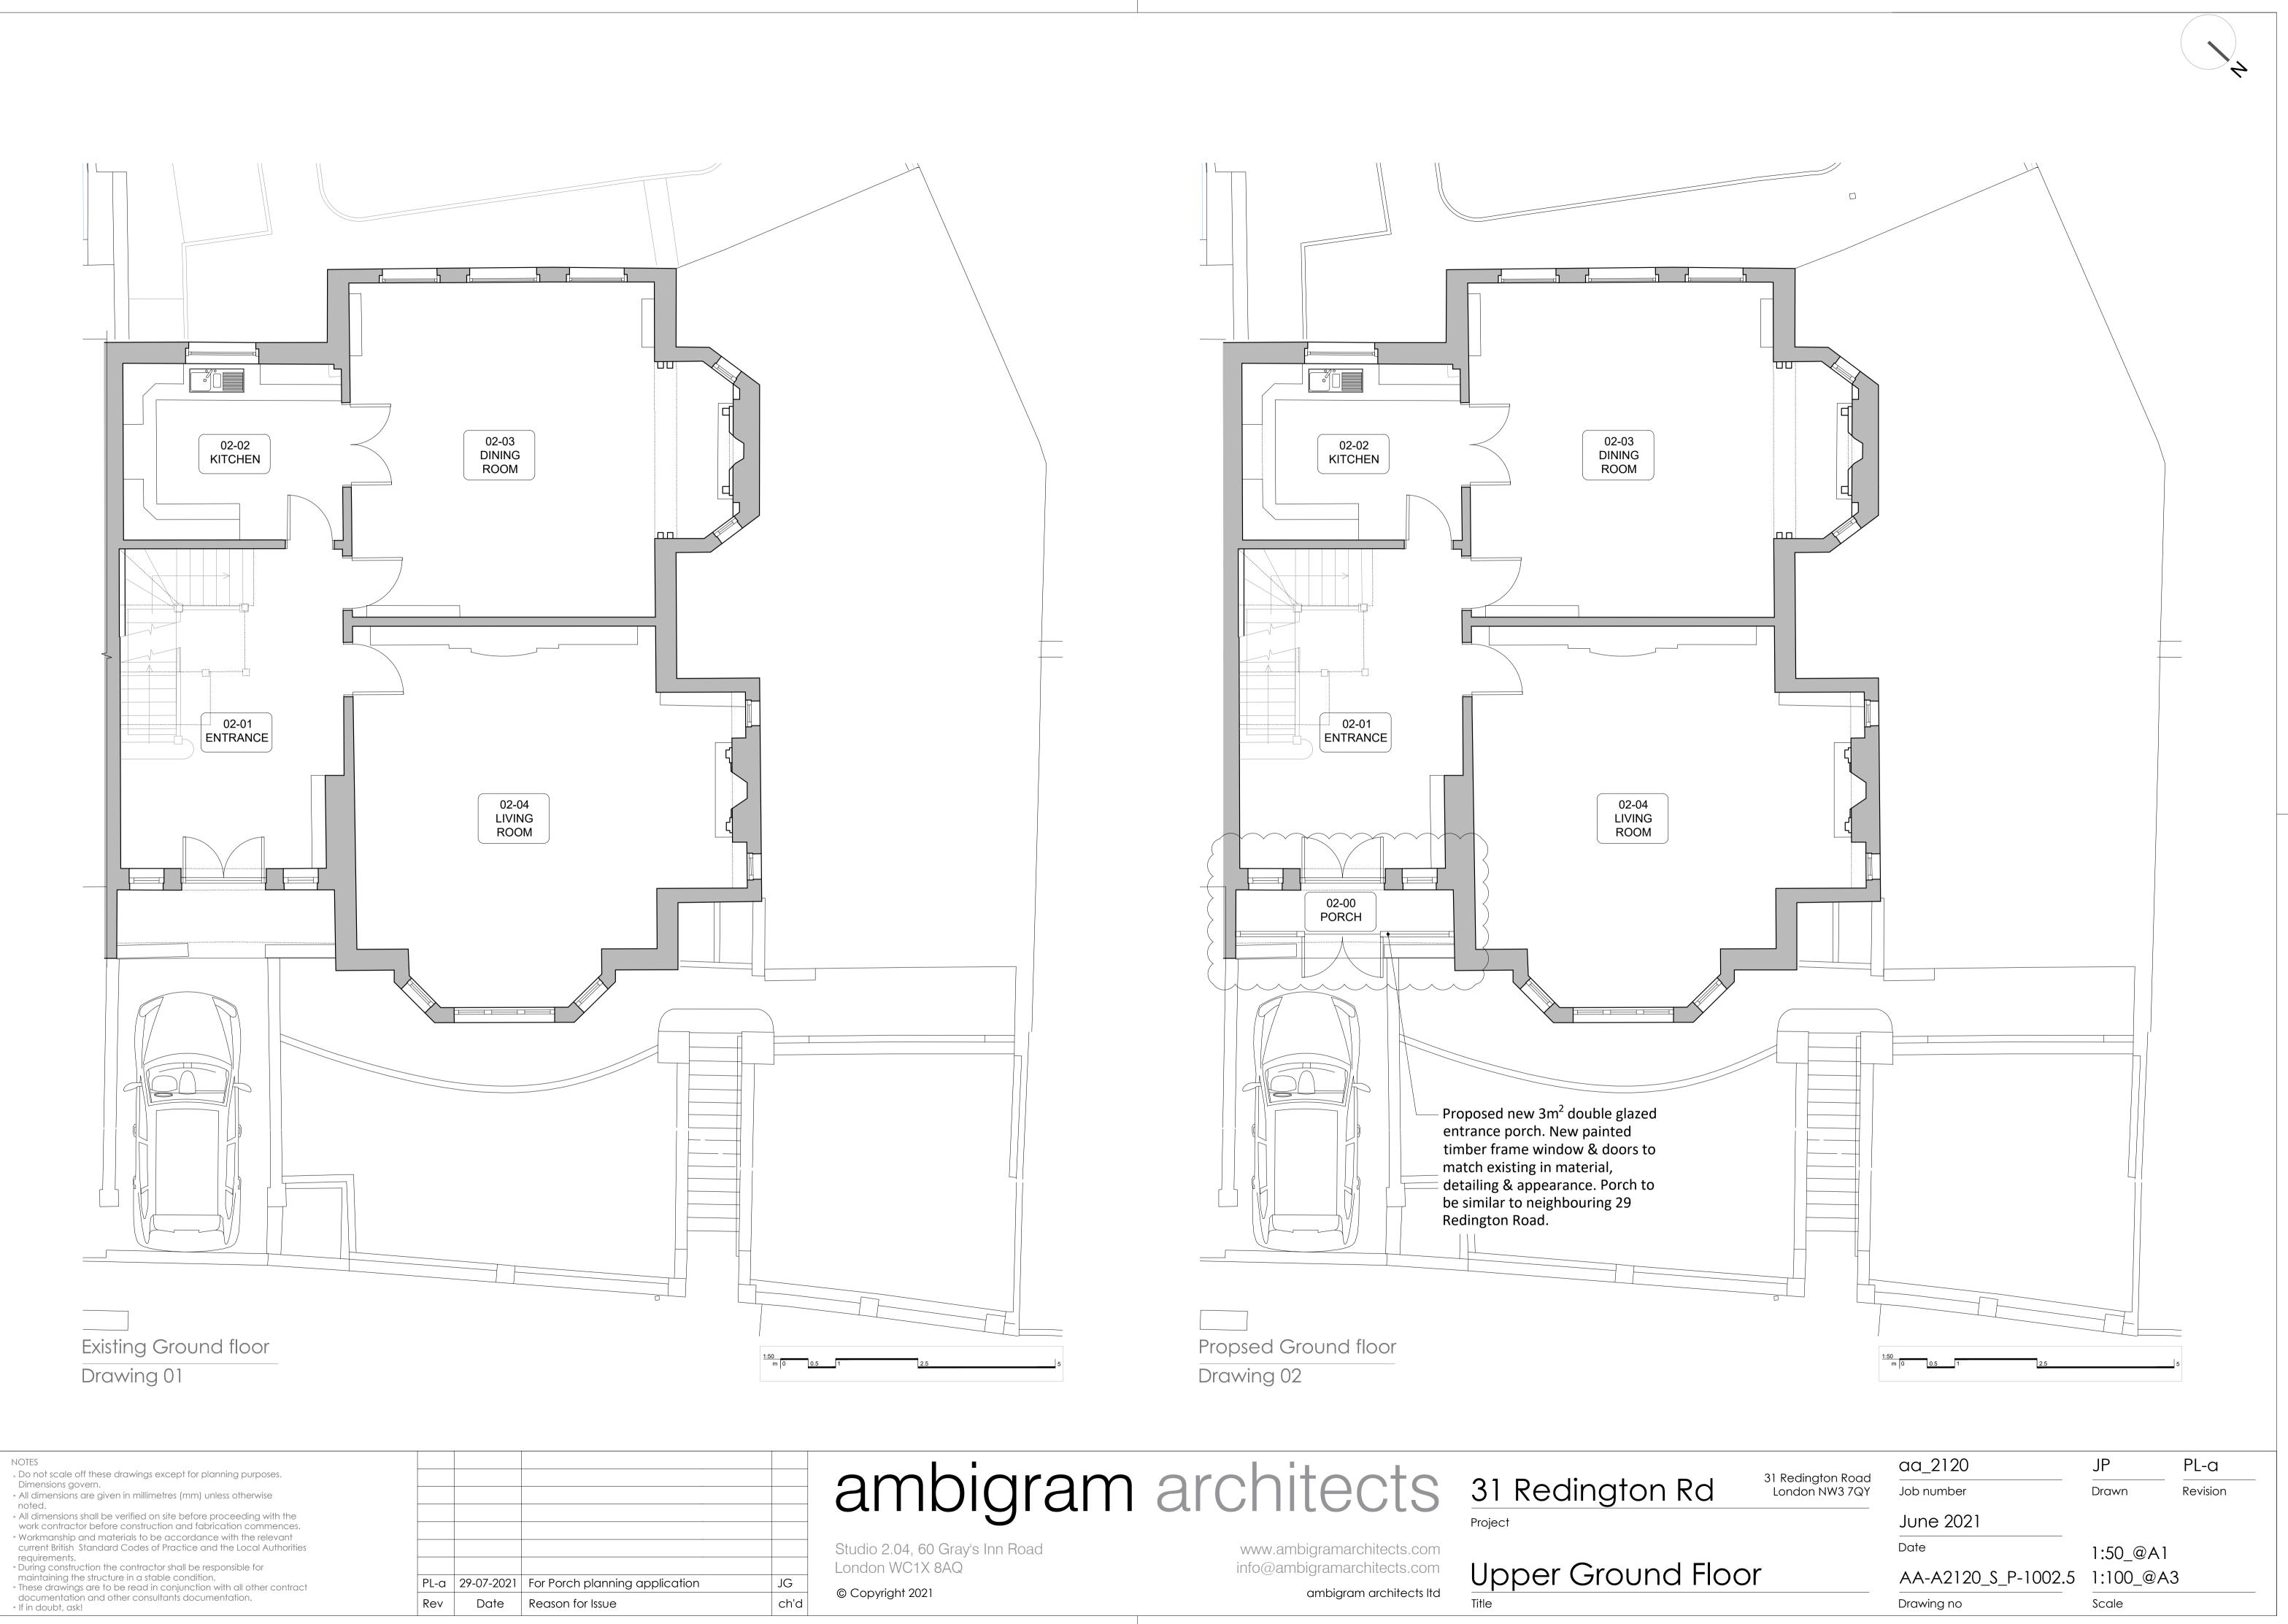

Proposed new 3m<sup>2</sup> double glazed entrance porch. New painted timber frame window & doors to match existing in material, detailing & appearance. Porch to be similar to neighbouring 29 Redington Road.