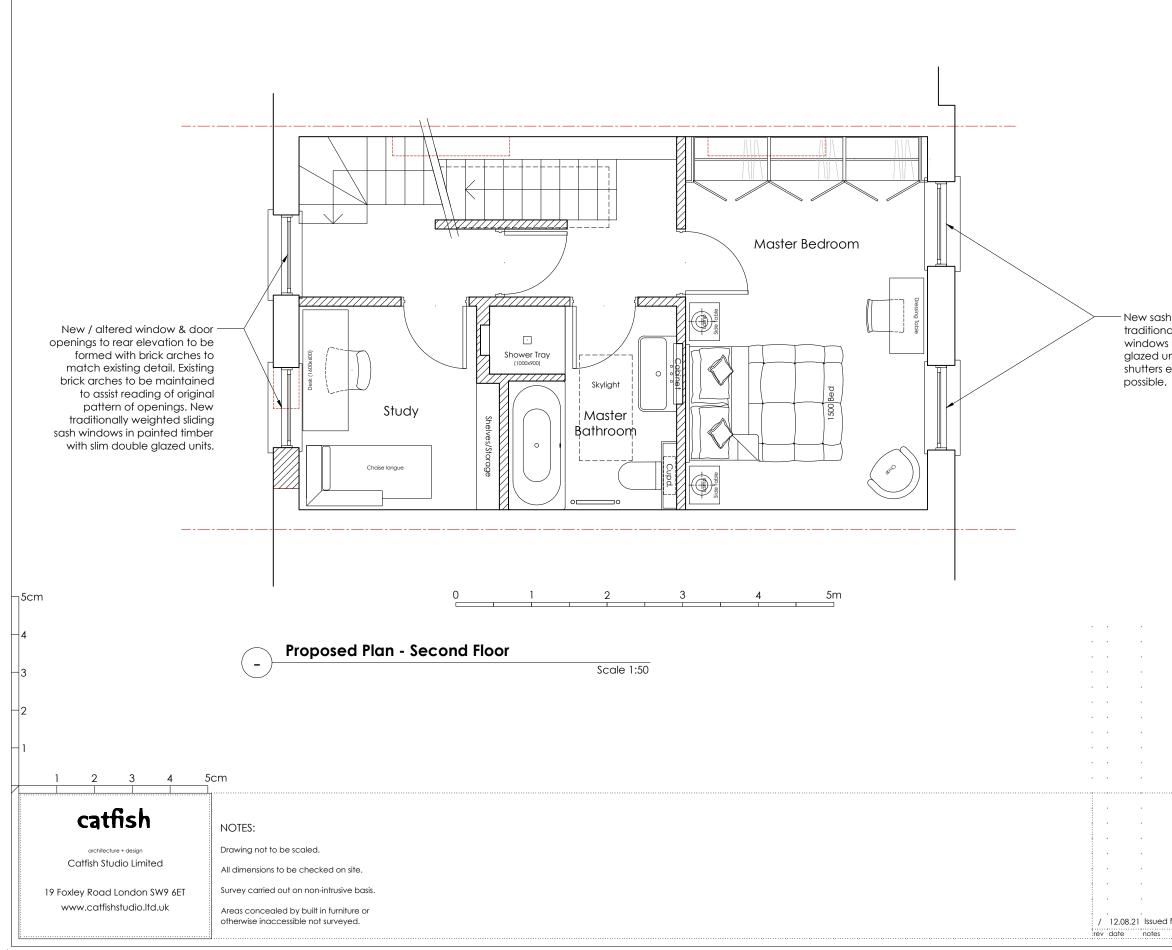

New sash windows as required to building to be traditionally weighted vertical sliding sash windows in painted timber with slim double glazed units. Existing timberwork - architraves, shutters etc. - to interior to be salvaged if possible.

| FOR | ΡL | ΑΝΝ | IING |
|-----|----|-----|------|
|     |    |     |      |

|             | Proposed Plan - Second Floor                       |  |
|-------------|----------------------------------------------------|--|
| •           | client<br>O Spearman                               |  |
|             | job                                                |  |
|             | 195 Prince of Wales Road<br>London NW5 3QB         |  |
|             | scale dwg number revision                          |  |
| or Planning | <sup>1:50</sup><br><sub>@A3</sub> <b>258/103</b> / |  |