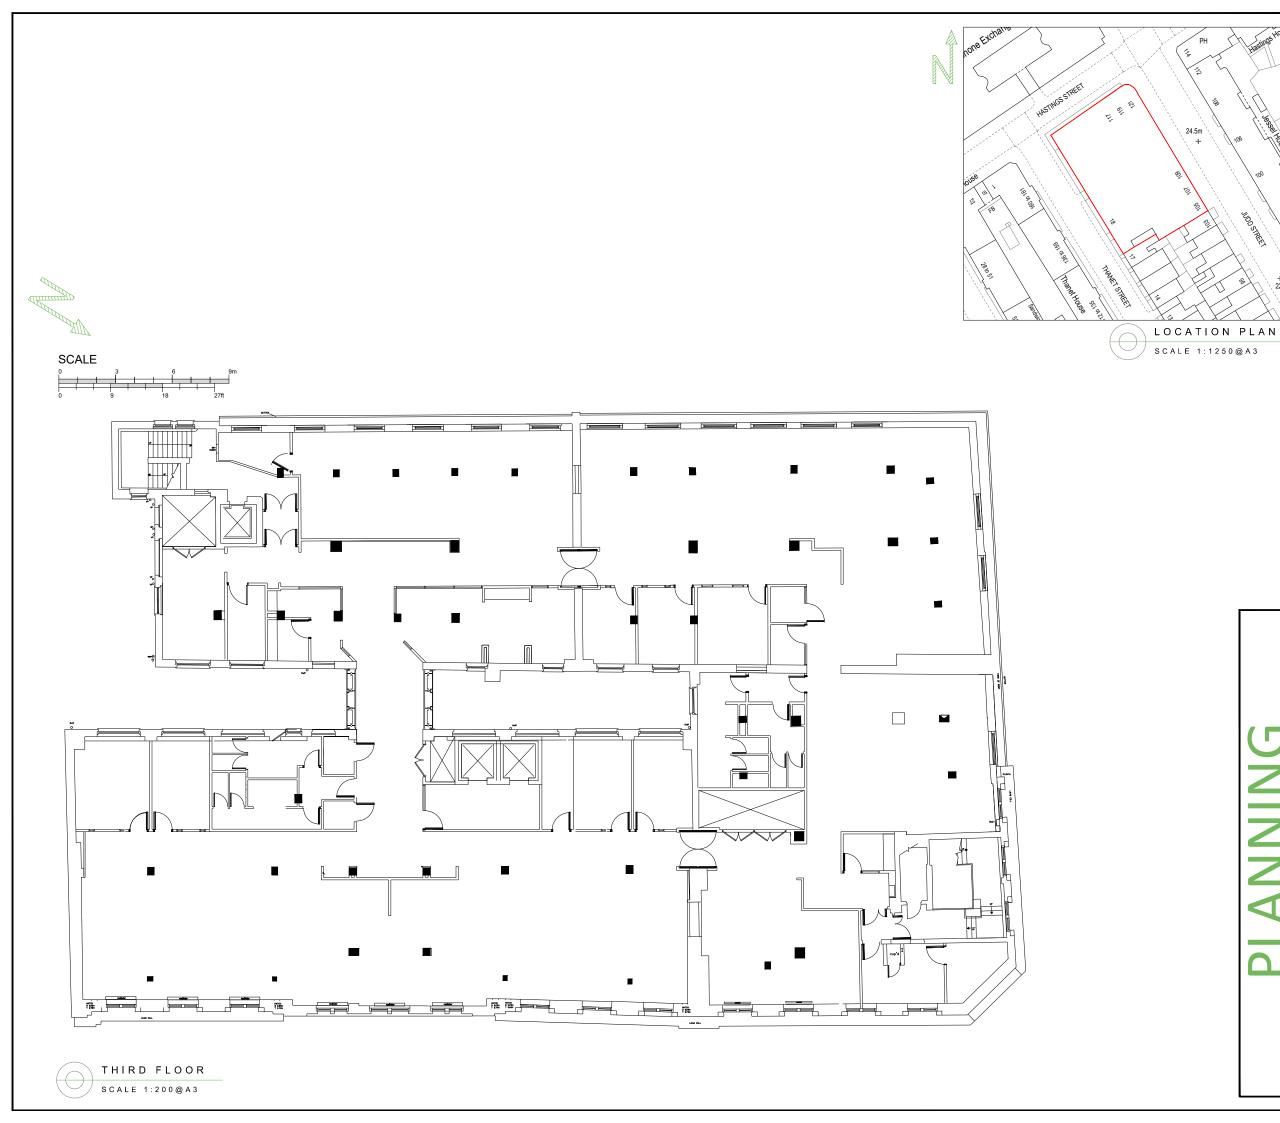

REV DATE REVISION
CLIENT:

UCL

SITE ADDRESS:

105 Judd Street, London WC1H 9NE

DRAWING NAME:

Third Floor Existing Use - Offices

rawn: EDM Scale: 1:200@A3 hecked By: CHECKED Date: 23/07/2021

T: 020 3371 0556 W: myplanltd.co.u

| rawing    | Project No. | Floor | Layout | Rev |  |
|-----------|-------------|-------|--------|-----|--|
| eference: | P0209       | 03    | USE    | 1   |  |
|           |             |       |        |     |  |