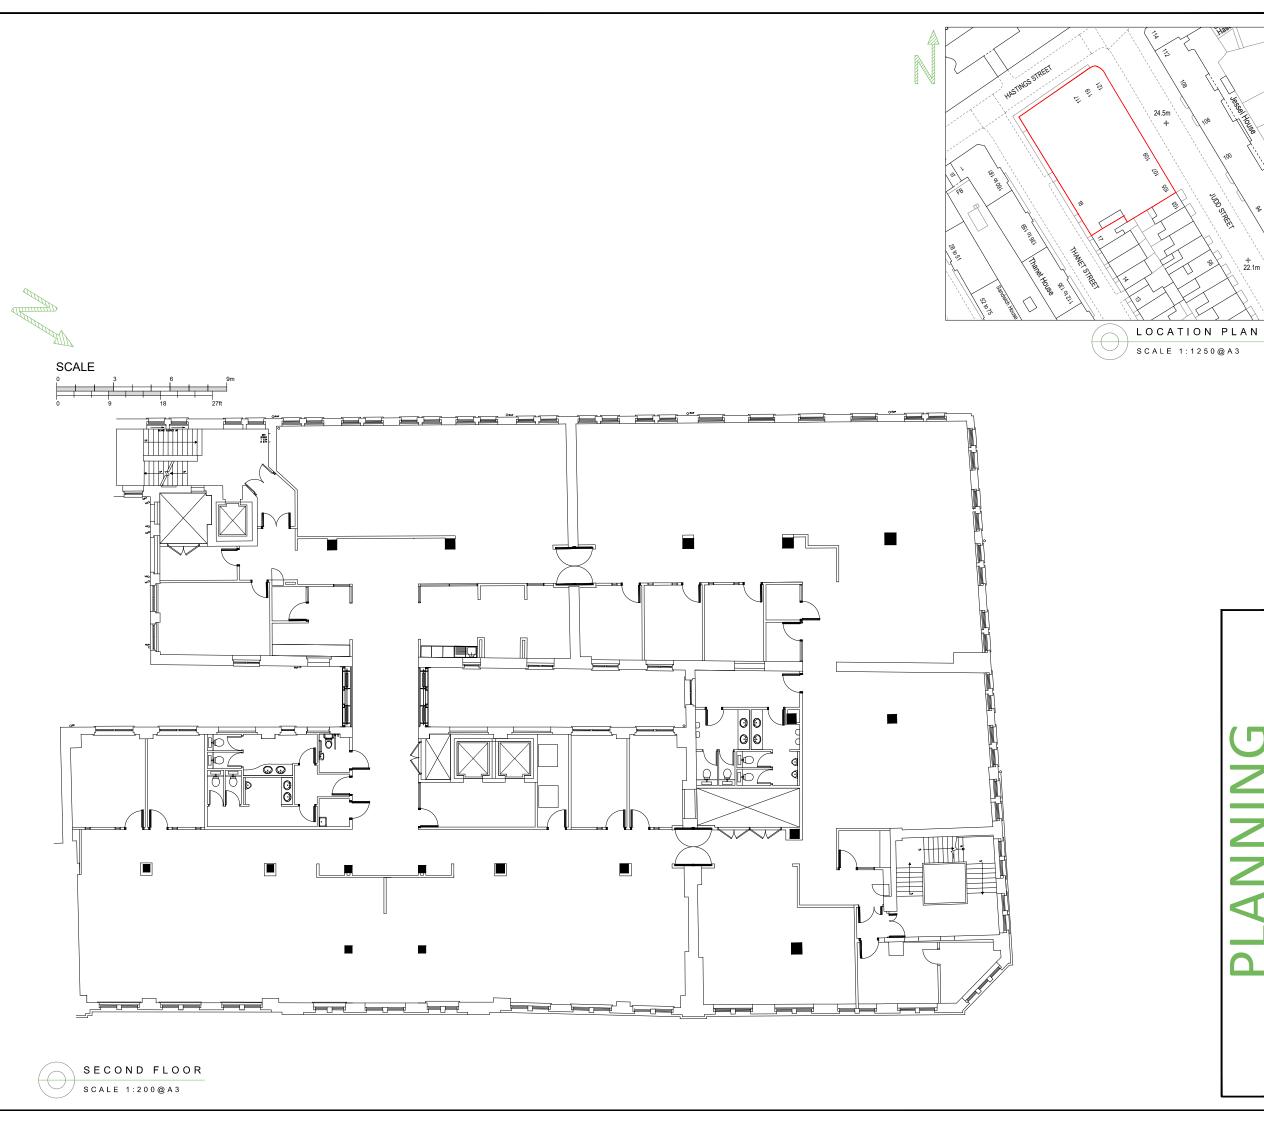

REV DATE REVISION
CLIENT:

UCL

00-

SITE ADDRESS

105 Judd Street, London WC1H 9NE

RAWING NAME

Second Floor Existing Use - Offices

| )rawn:      | EDM     | Scale: | 1:200@A3   |
|-------------|---------|--------|------------|
| Checked By: | CHECKED | Date:  | 23/07/2021 |