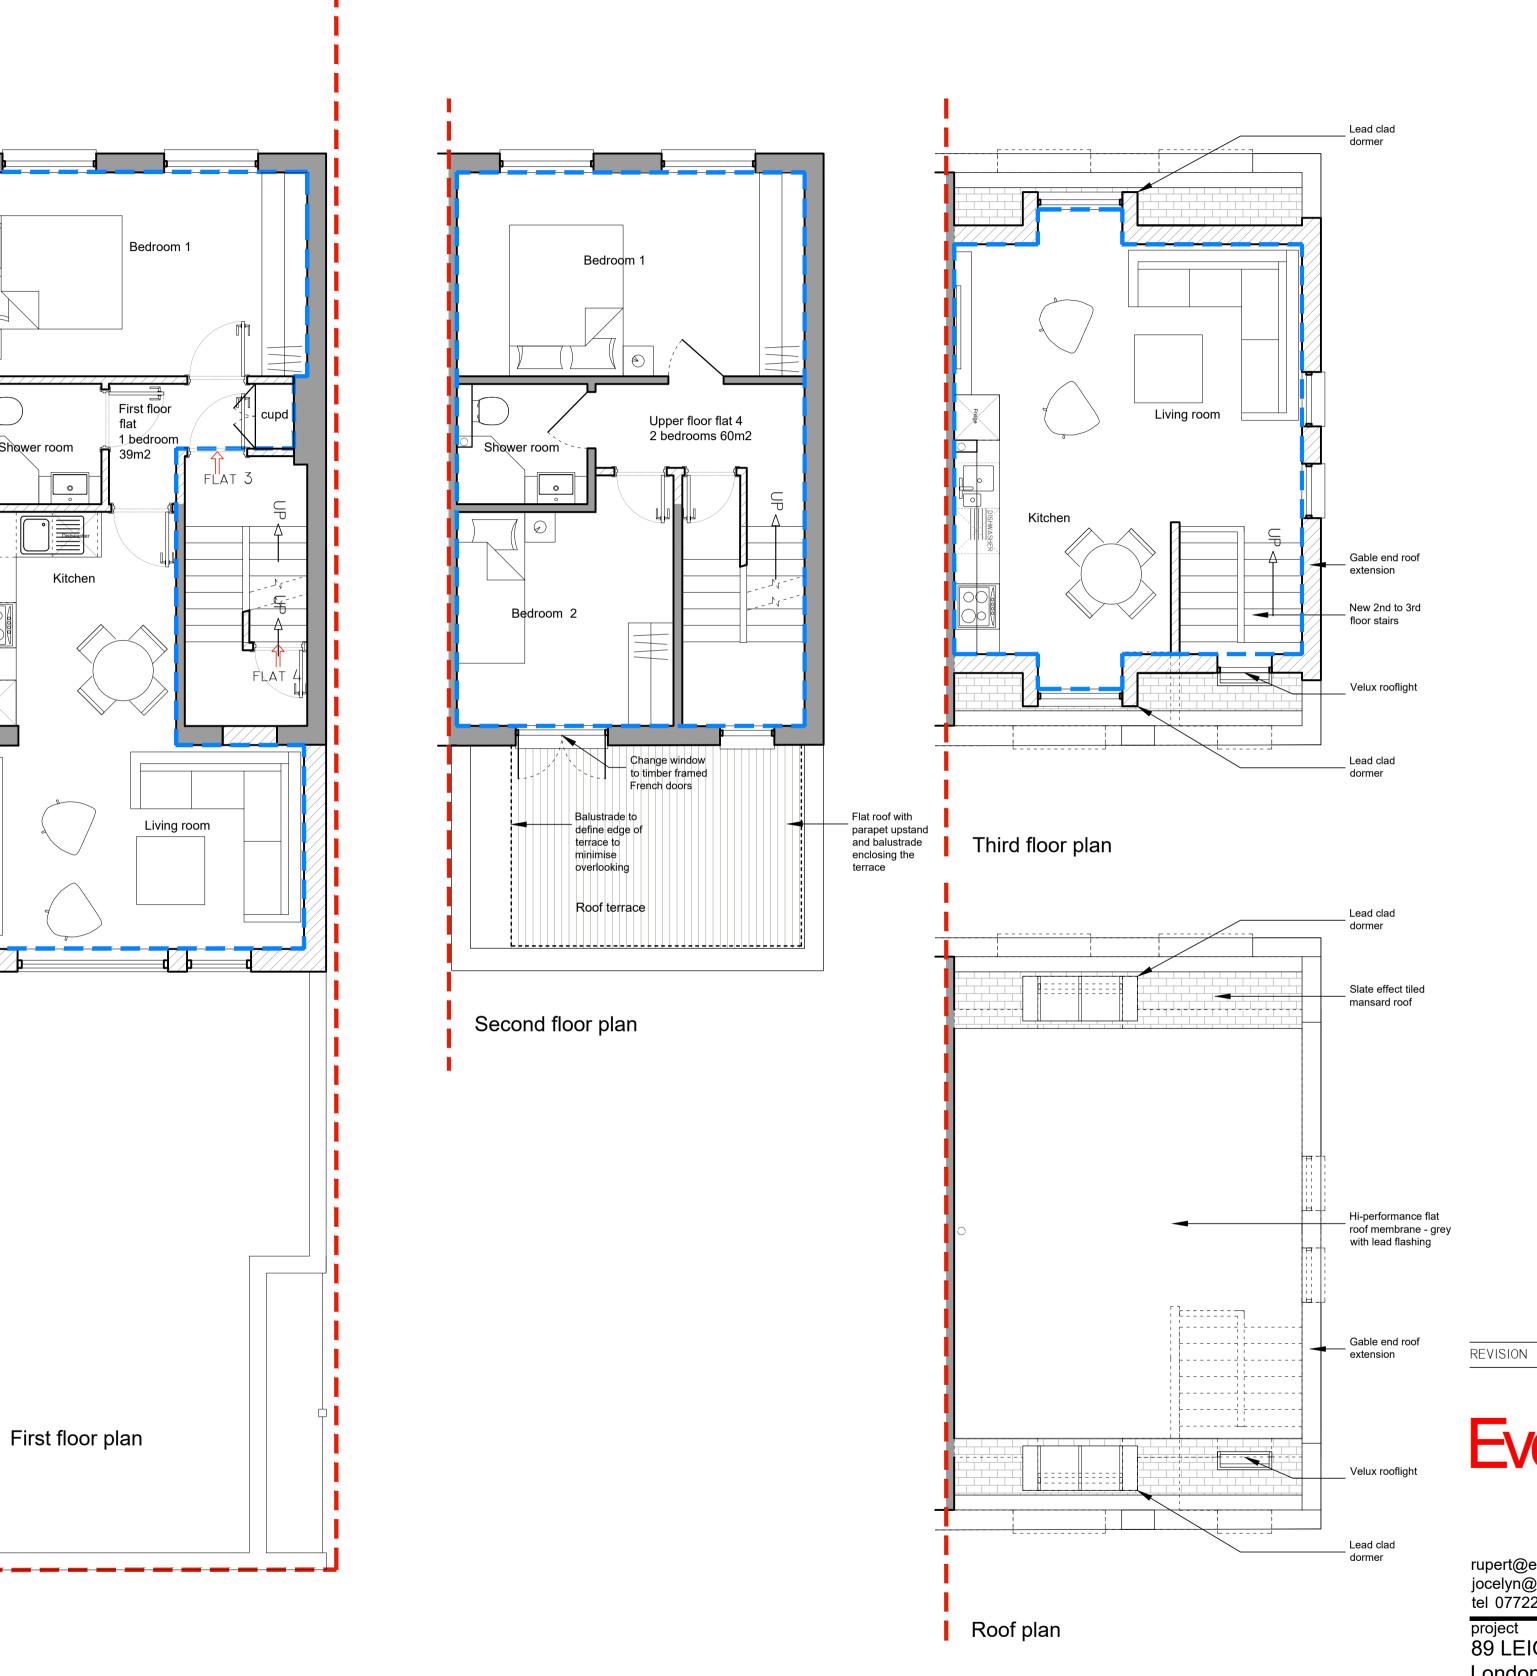

Store

Basement flat 1 bedroom

45m2

Reinstate
window and door
at basement

basement to ground floor staircase

Line of rear basement

3.0m full width

basement and

extension to

ground floor

Retaining wall

level

Remove shop crossover and reinstate lightwell with stairs down

Replace shop front with new

sympathetic

\_ Existing flat entrance

Line of rear

ground floor

3.0m full width

basement and

extension to

ground floor

\_ Rebuild garden wall

Refuse
4x general waste
4x recycling waste
4x food waste

featherboard

extension

windows

Bedroom 1

Ground floor flat

39m2

1 bedroom

Living room

Ground floor plan

crossover and instate lightwell with stairs down

Shower room

Kitchen

Living room

Garden - basement flat

Basement plan

Evelegh Designs