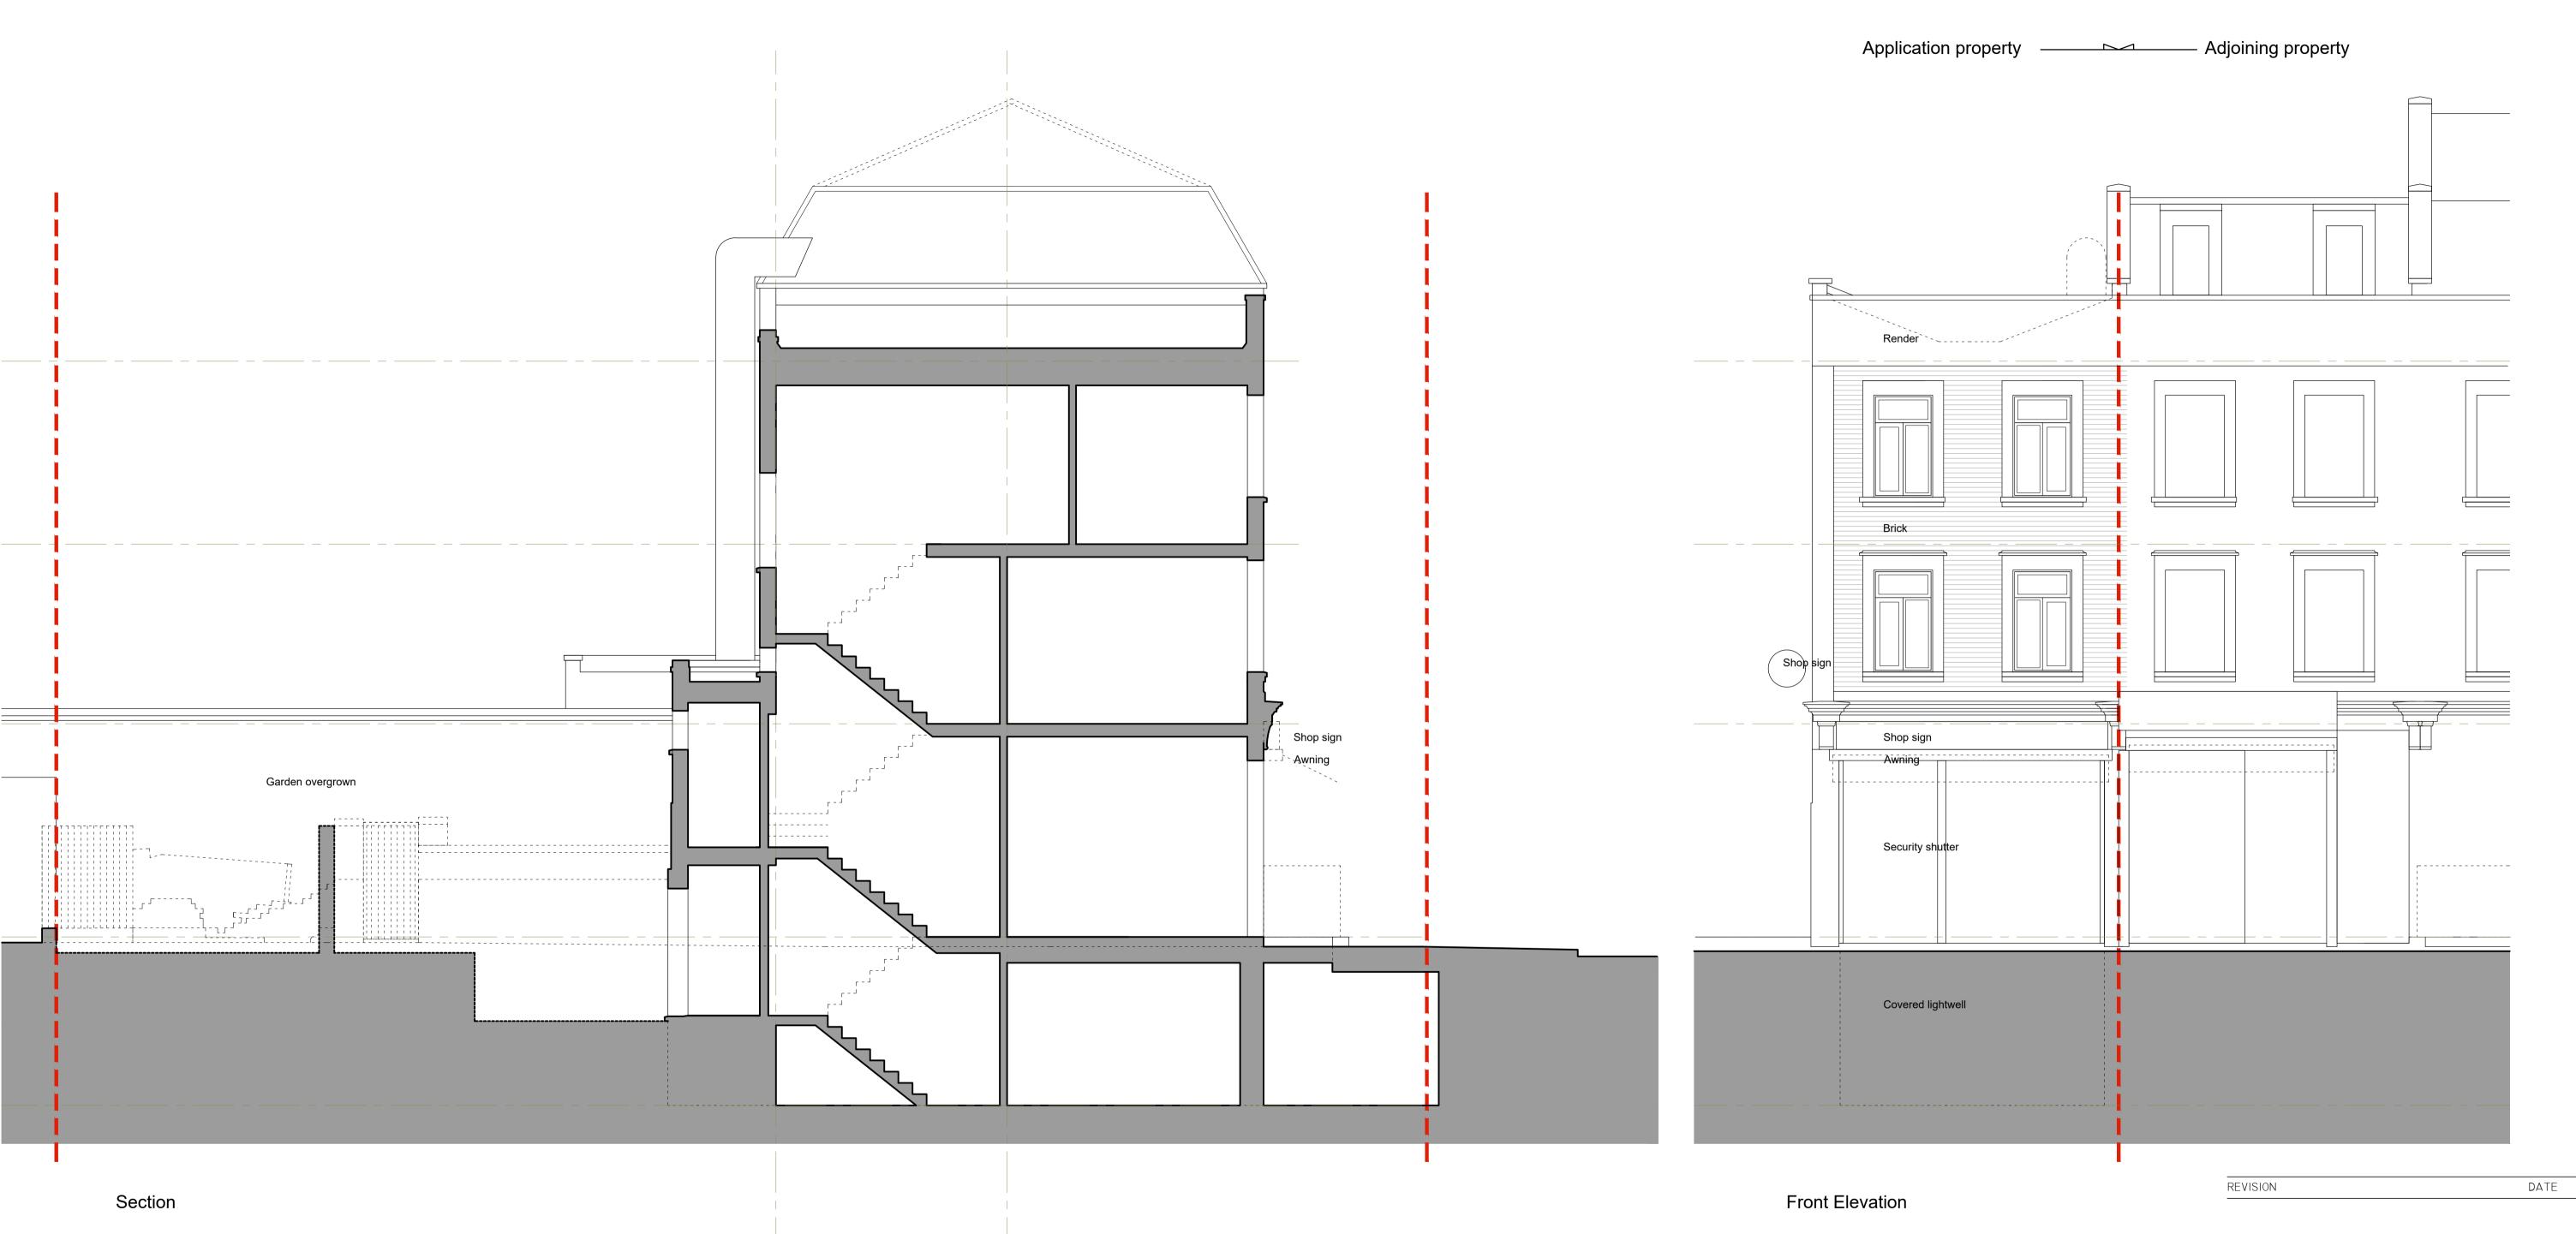

## Evelegh Designs

rupert@eveleghdesigns.co.uk jocelyn@eveleghdesigns.co.uk tel 07722 830254

| project 89 LEIGHTON ROAD London NW5 drawing EXISTING SECTION & FRONT ELEVATION |                  |             | no<br>20/20    |
|--------------------------------------------------------------------------------|------------------|-------------|----------------|
|                                                                                |                  |             | sv 03          |
| scale<br>1:50@A1                                                               | date<br>13.12.20 | drawn<br>RE | checked<br>JLE |
|                                                                                |                  |             |                |