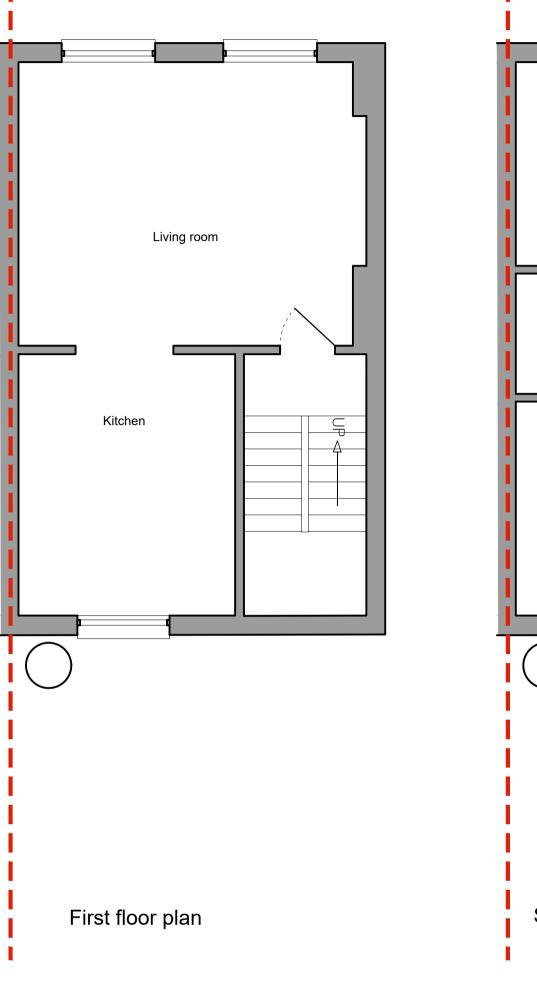

SCALE - metres
0 1 2 3M

REVISION DATE

SITE, AND SUCH DIMENSIONS TO BE THE CONTRACTORS RESPONSIBILITY.
DRAWING ERRORS AND OMISSIONS TO BE REPORTED TO THE CONTRACT

RELEVANT DRAWINGS AND SPECIFICATIONS

| 101 01122 000204             |             |
|------------------------------|-------------|
| project<br>89 LEIGHTON ROAD  | no<br>20/20 |
| London NW5                   |             |
| drawing EXISTING FLOOR PLANS | sv 01       |

scale date drawn checked 1:50@A1 13.12.20 RE JLE