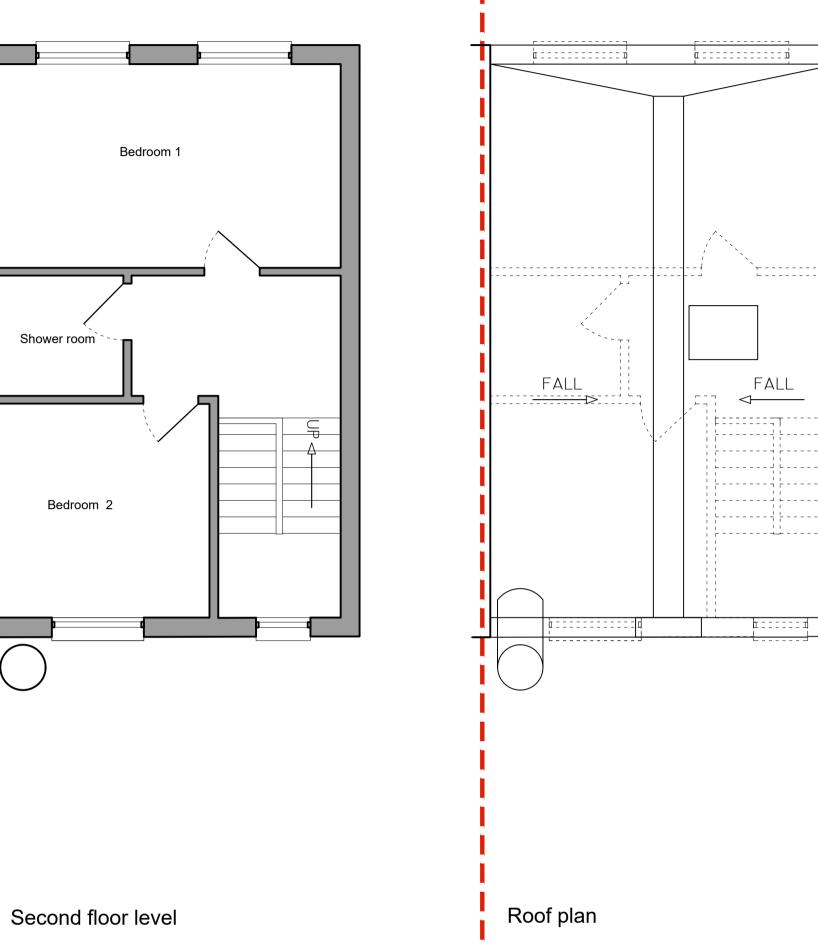

SCALE - metres
0 1 2 3M

REVISION DATE

SITE, AND SUCH DIMENSIONS TO BE THE CONTRACTORS RESPONSIBILITY.
DRAWING ERRORS AND OMISSIONS TO BE REPORTED TO THE CONTRACT

RELEVANT DRAWINGS AND SPECIFICATIONS

| 101 01122 000204             |             |
|------------------------------|-------------|
| project<br>89 LEIGHTON ROAD  | no<br>20/20 |
| London NW5                   |             |
| drawing EXISTING FLOOR PLANS | sv 01       |

scale date drawn checked 1:50@A1 13.12.20 RE JLE