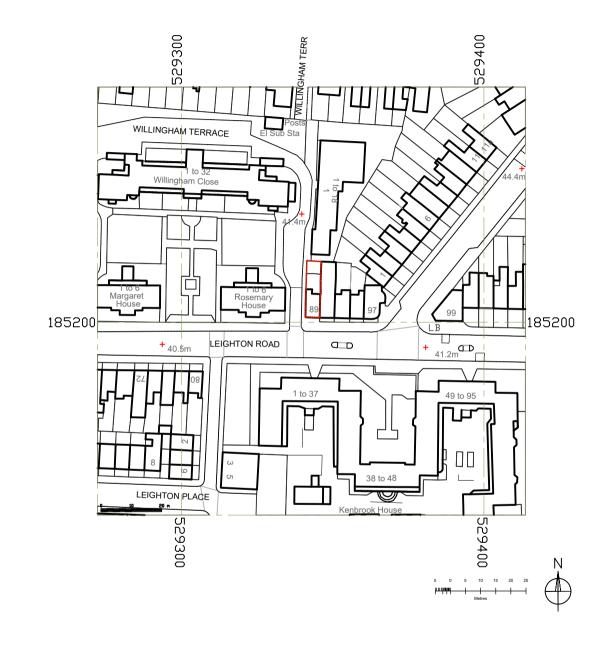

89 Leighton Road LOCATION PLAN **Evelegh Designs** 

|                                            | eghdesigns.co.uk<br>eleghdesigns.co.ul<br>80254 | ĸ           |                |
|--------------------------------------------|-------------------------------------------------|-------------|----------------|
| <sup>project</sup><br>89 LEIGH<br>London N | ITON ROAD<br>IW5 2QJ                            |             | no<br>19/19    |
| drawing<br>LOCATION PLAN                   |                                                 |             | sv 00          |
| scale<br>1:1250@.                          | date<br>A4 April 2021                           | drawn<br>RE | checked<br>JLE |