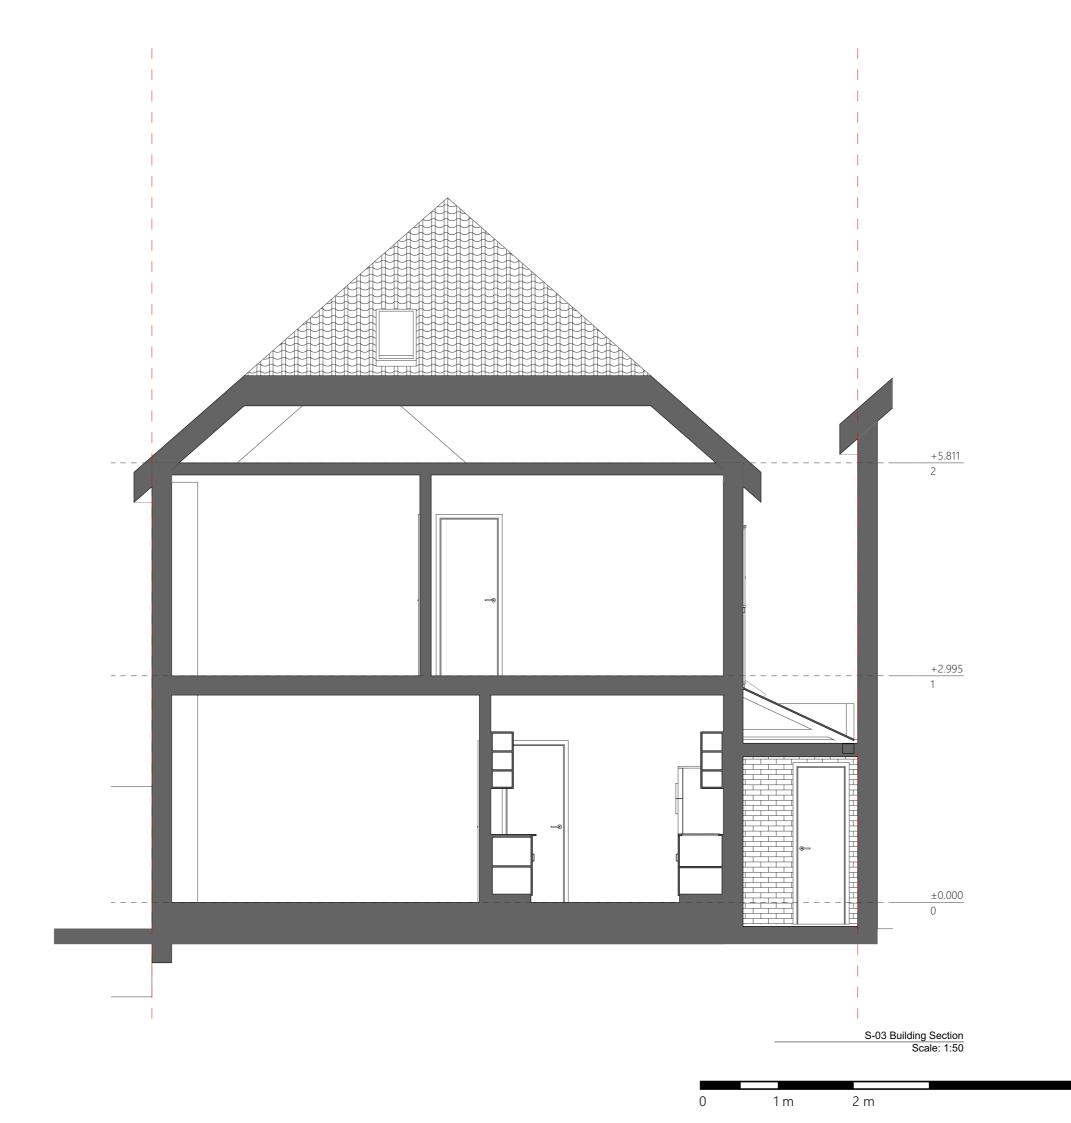

# Project Description:

Erection of single storey rear extension and associated decking + Erection of roof to adjacent utility room and covering to building side passage.

Site Address:

10 Oakeshott Avenue London N6 6NS

Drawing Name: Sections Proposed

S-03 Building Section

Drawing Status: Planning

Scale: 1:50 @A3 Drawn: AP
Date: 13/08/2021 Checked: UB

Drawing no

ect originator zone level type role no. re

140 - N6 6NS - URB - ZZ - S3 - DR - A - 101403 - A