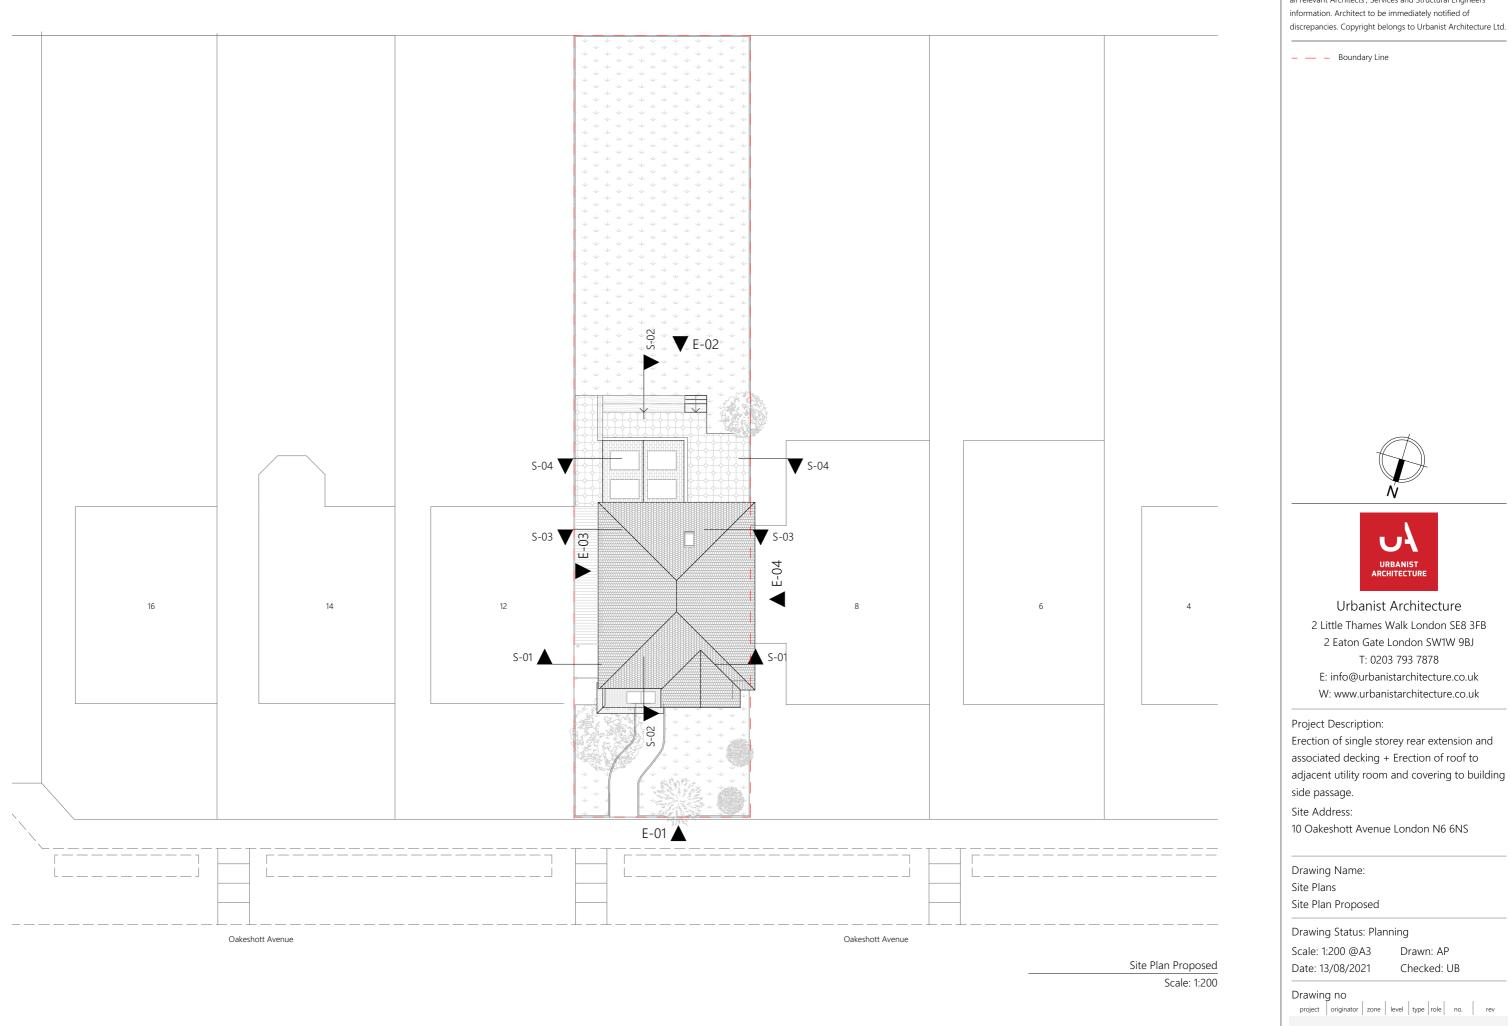

# Project Description:

Erection of single storey rear extension and associated decking + Erection of roof to adjacent utility room and covering to building side passage.

Site Address:

10 Oakeshott Avenue London N6 6NS