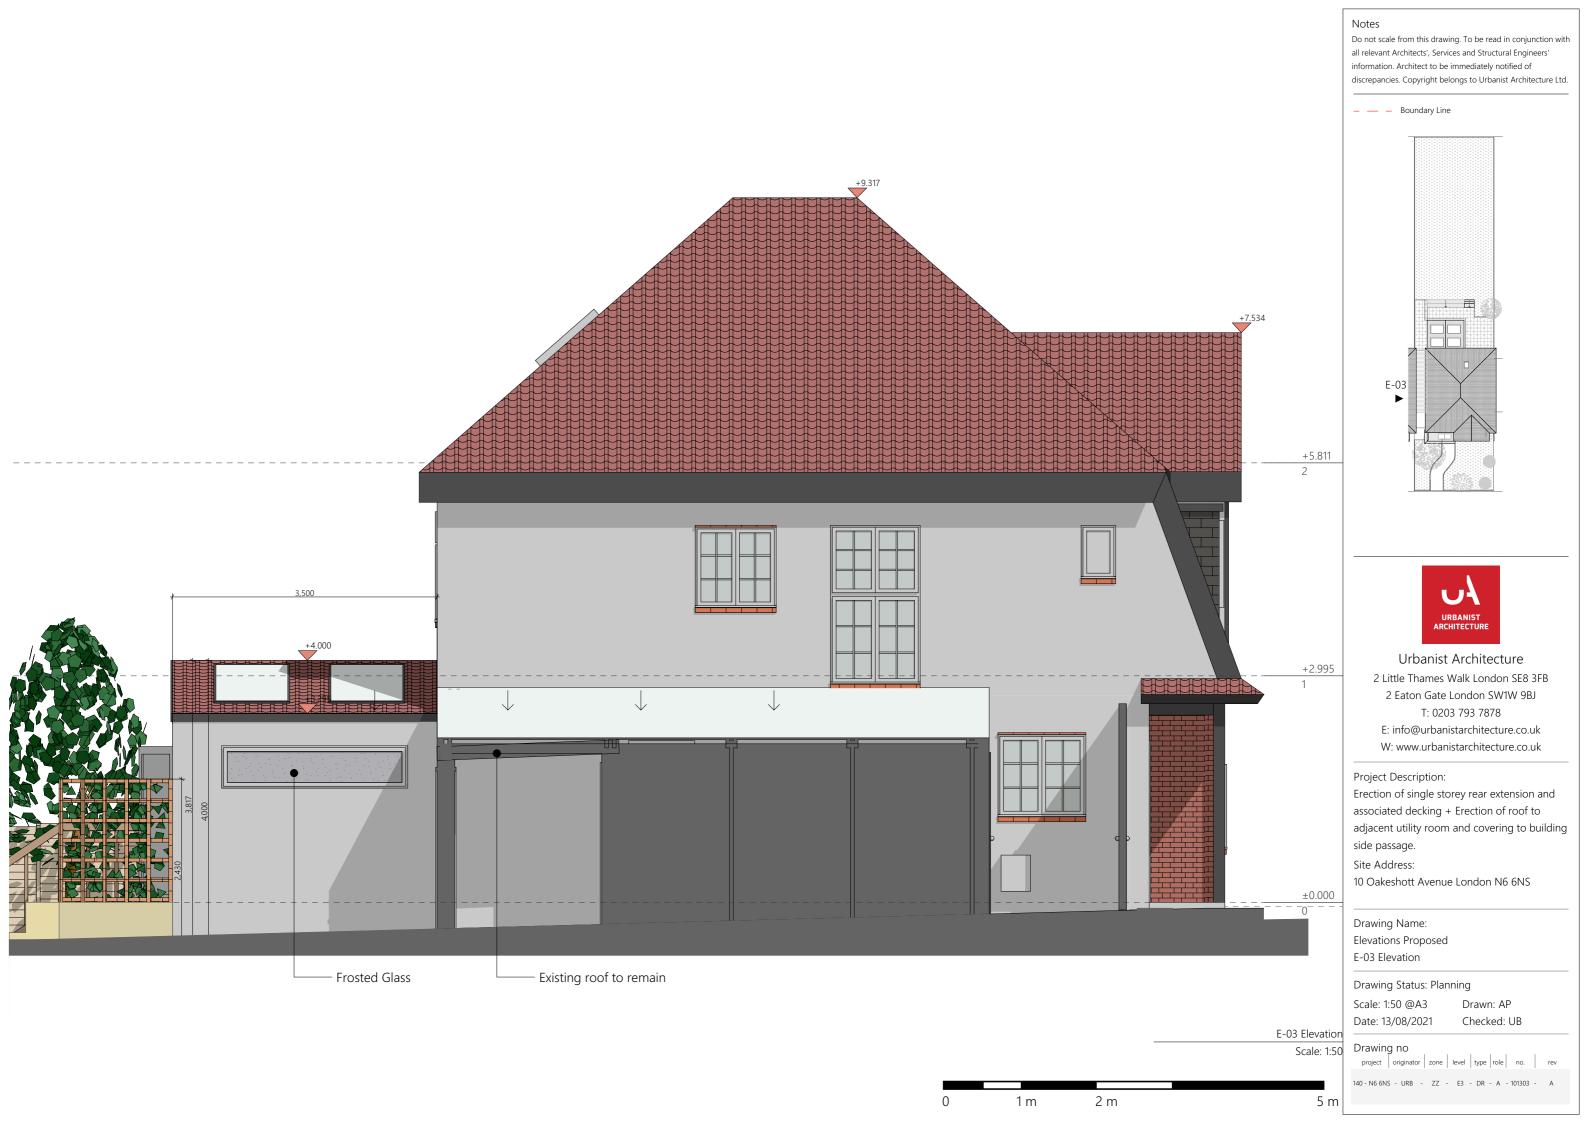

# Project Description:

Erection of single storey rear extension and associated decking + Erection of roof to adjacent utility room and covering to building side passage.

Site Address:

10 Oakeshott Avenue London N6 6NS