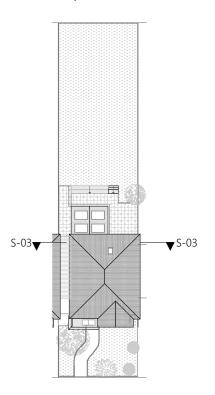

# Project Description:

Erection of single storey rear extension and associated decking + Erection of roof to adjacent utility room and covering to building side passage.

Site Address:

10 Oakeshott Avenue London N6 6NS

Drawing Name: Sections Proposed

S-03 Building Section

Drawing Status: Planning

Scale: 1:50 @A3 Drawn: AP
Date: 13/08/2021 Checked: UB

Drawing no

ect originator zone level type role no. re

140 - N6 6NS - URB - ZZ - S3 - DR - A - 101403 - A