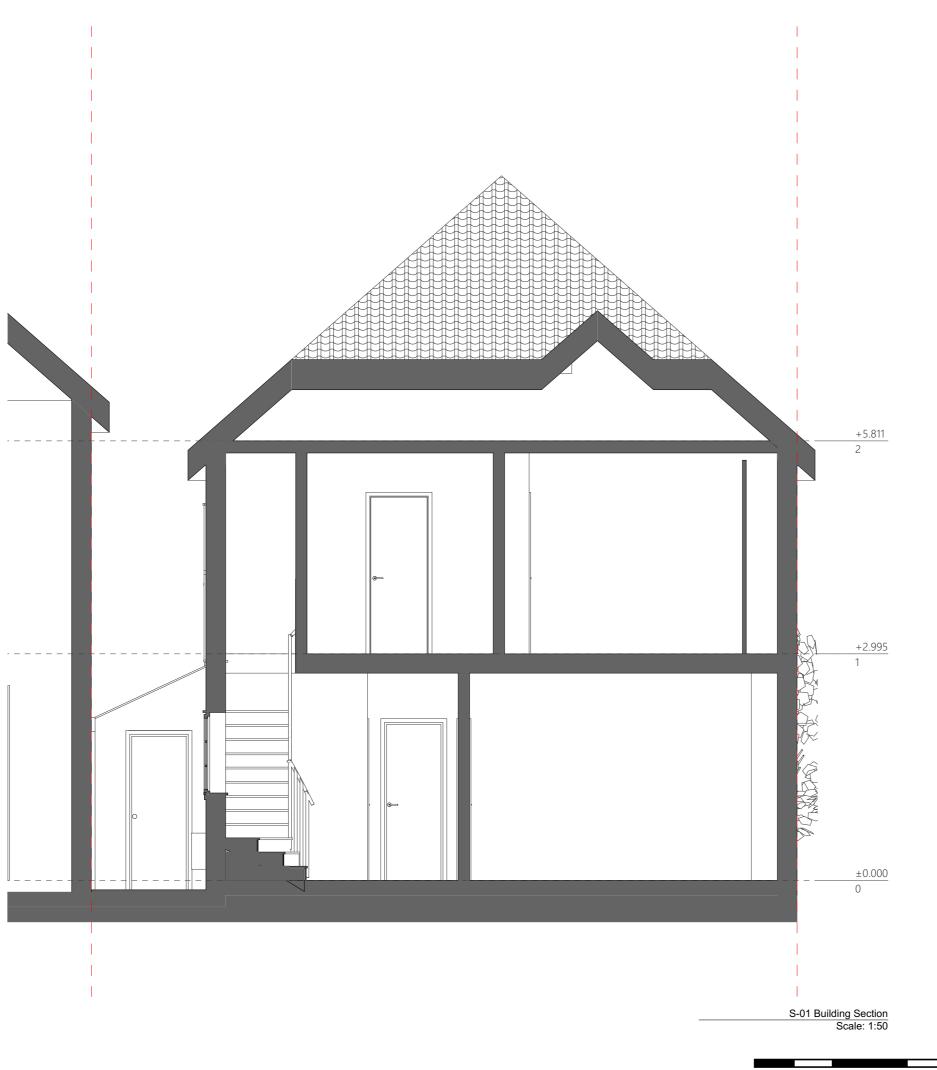

# Project Description:

Erection of single storey rear extension and associated decking + Erection of roof to adjacent utility room and covering to building side passage.

Site Address:

10 Oakeshott Avenue London N6 6NS

Drawing Name: Sections Proposed S-01 Building Section

Drawing Status: Planning

Scale: 1:50 @A3 Drawn: AP
Date: 13/08/2021 Checked: UB

. . . . . .

 project
 originator
 zone
 level
 type
 role
 no.
 rev

 140 - N6 6NS - URB - ZZ - S1 - DR - A - 101401 - A