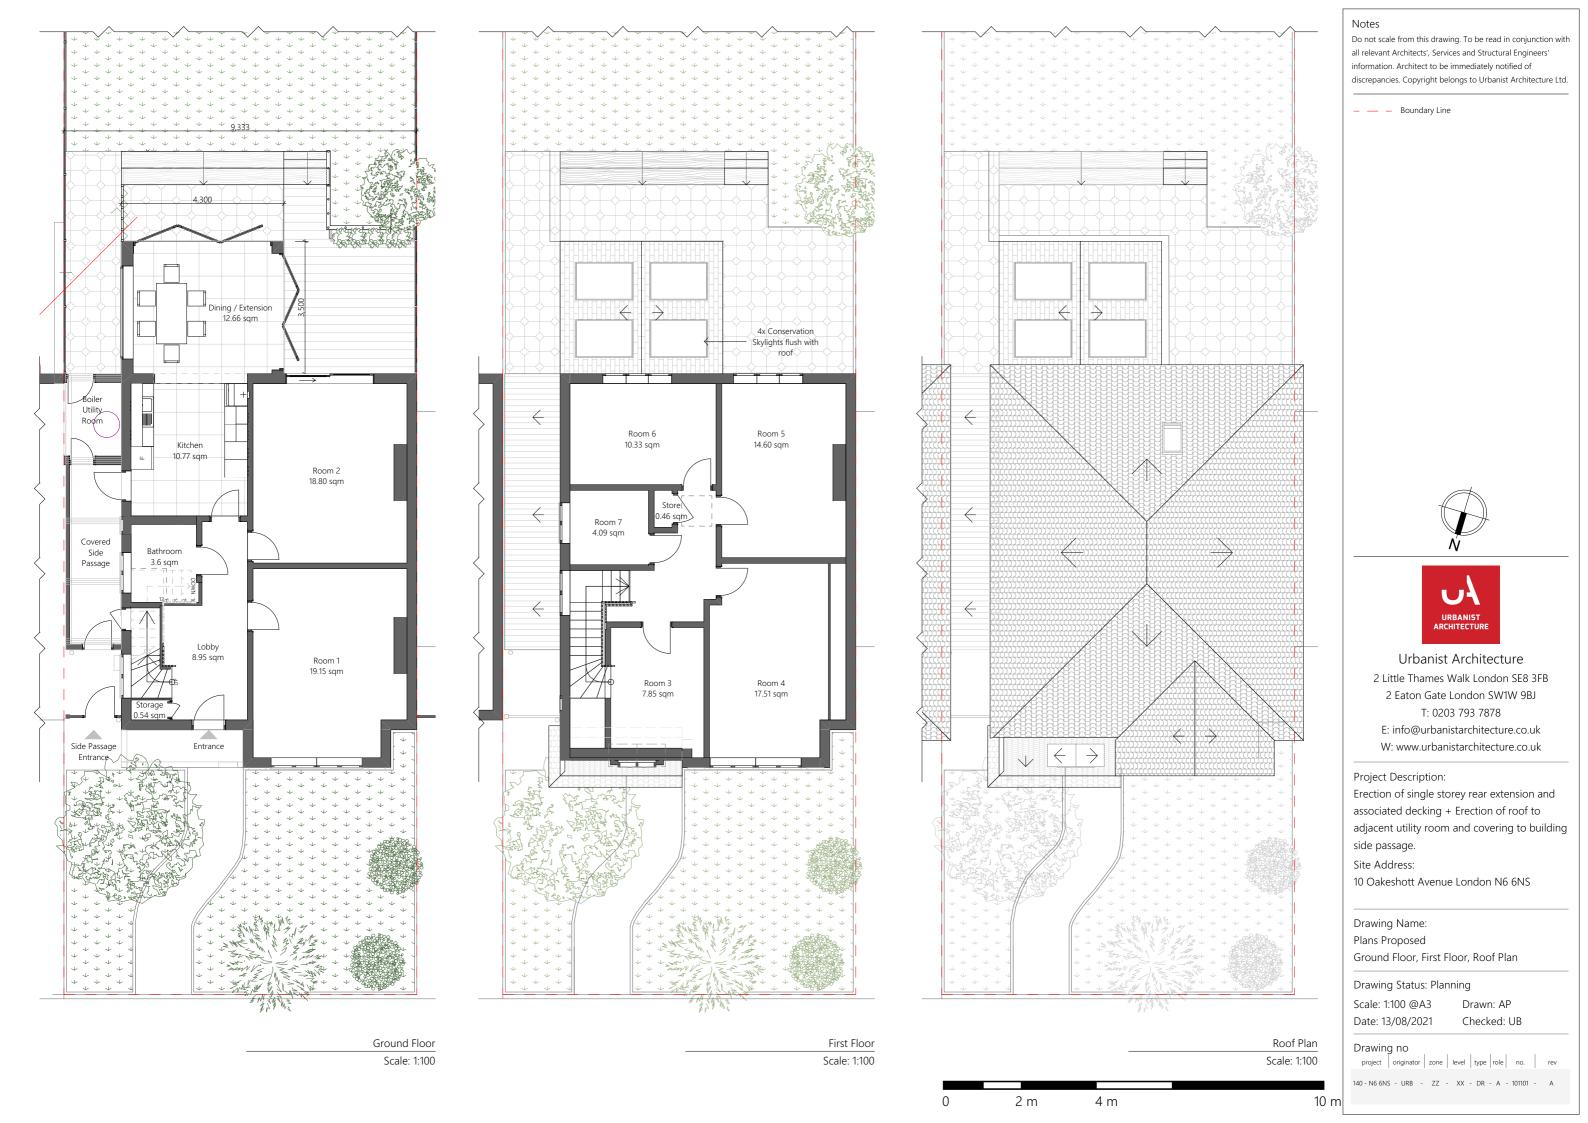

# Project Description:

Erection of single storey rear extension and associated decking + Erection of roof to adjacent utility room and covering to building side passage.

Site Address:

10 Oakeshott Avenue London N6 6NS