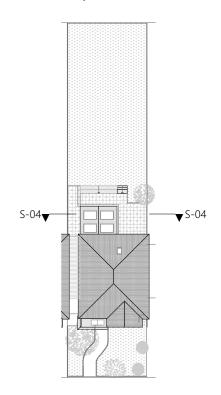

### Project Description:

Erection of single storey rear extension and associated decking + Erection of roof to adjacent utility room and covering to building side passage.

Site Address:

10 Oakeshott Avenue London N6 6NS

Drawing Name: Sections Proposed S-04 Building Section

Drawing Status: Planning

Scale: 1:50 @A3 Drawn: AP
Date: 13/08/2021 Checked: UB

Drawing no

oject originator zone level type role no. rev

140 - N6 6NS - URB - - - - A - 101404 - A