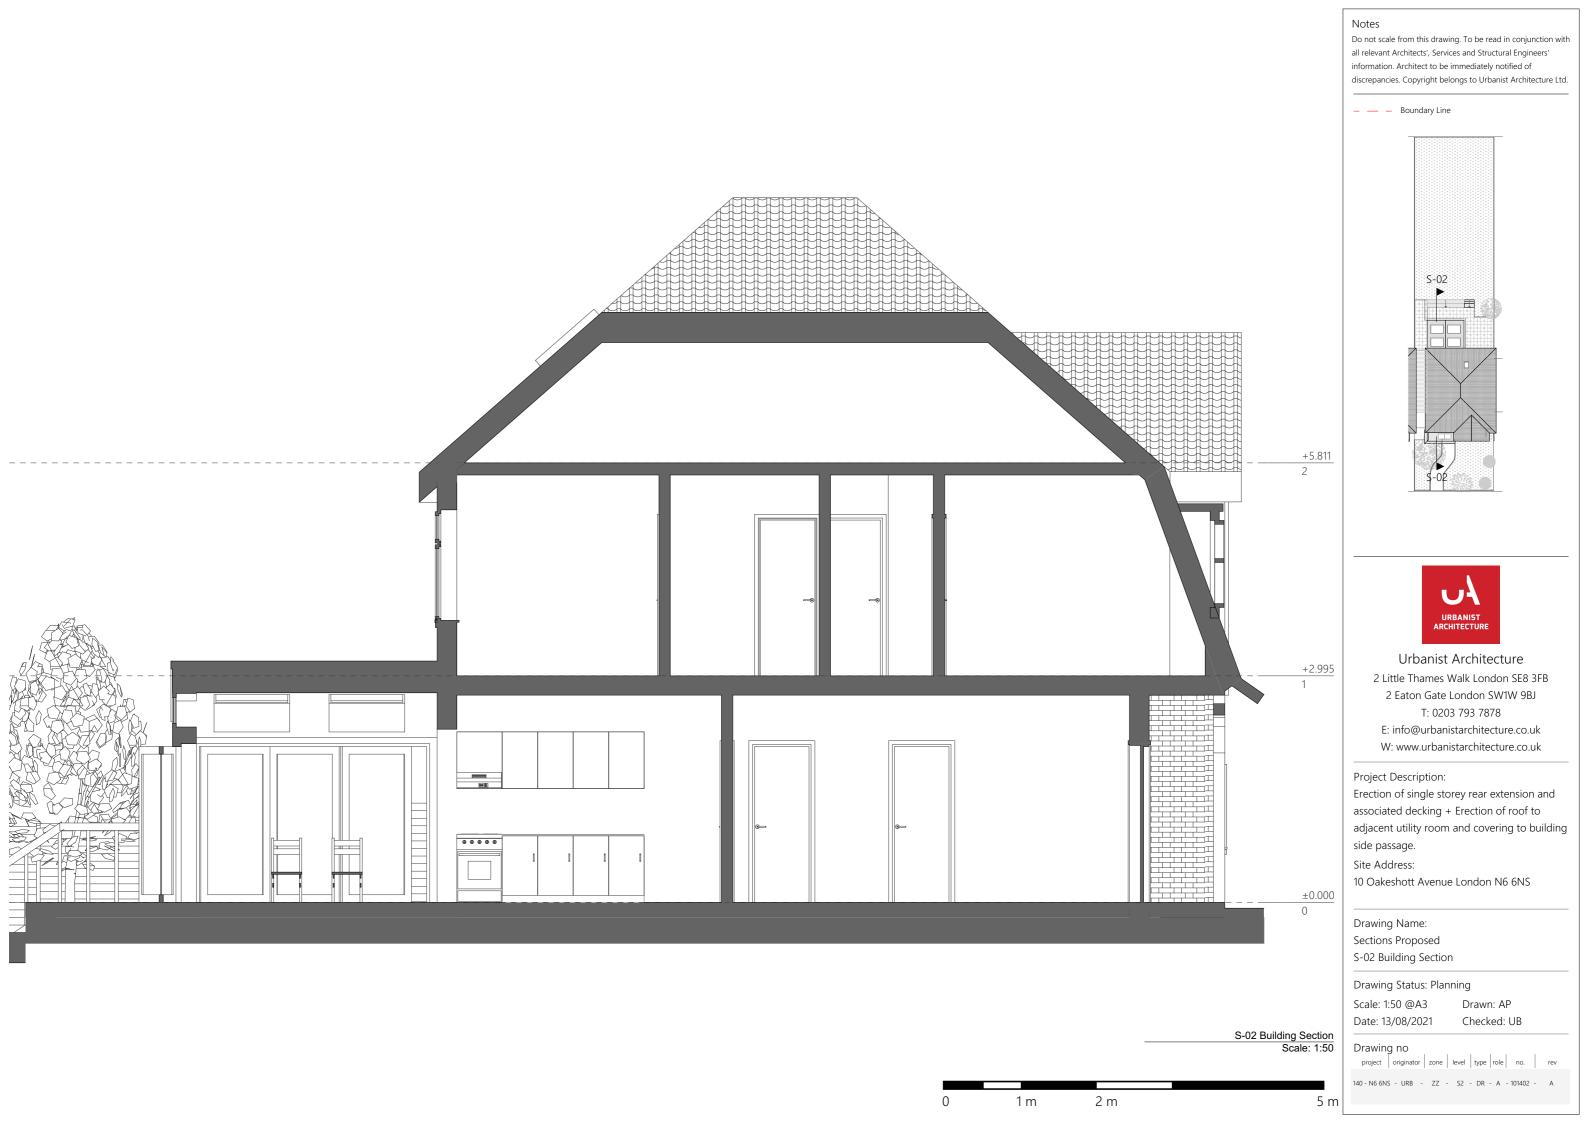

# Project Description:

Erection of single storey rear extension and associated decking + Erection of roof to adjacent utility room and covering to building side passage.

Site Address:

10 Oakeshott Avenue London N6 6NS