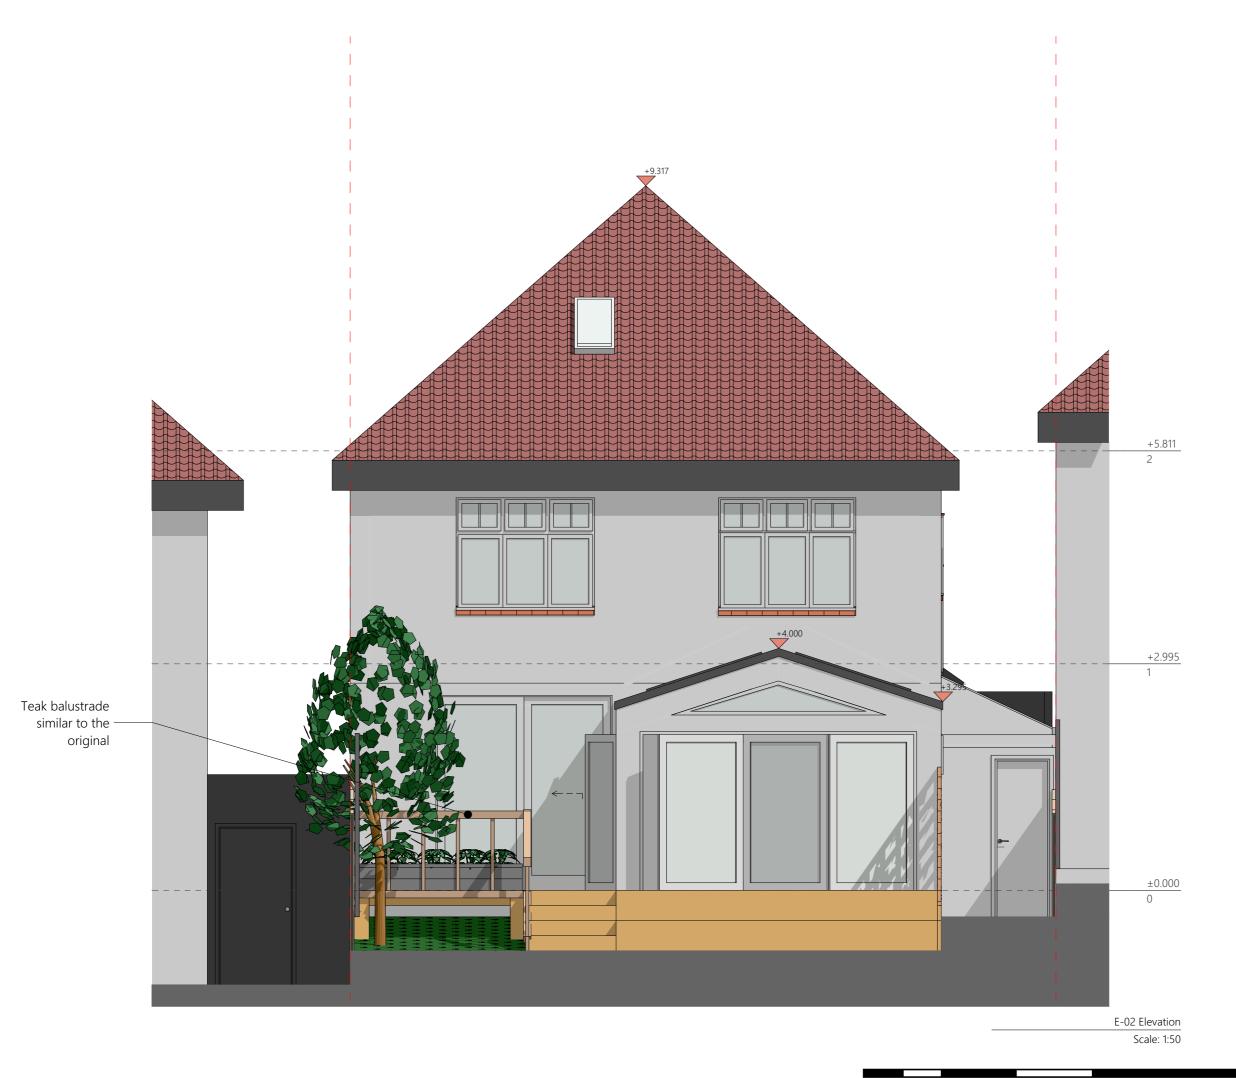

### Urbanist Architecture

2 Little Thames Walk London SE8 3FB 2 Eaton Gate London SW1W 9BJ T: 0203 793 7878

E: info@urbanistarchitecture.co.uk W: www.urbanistarchitecture.co.uk

Project Description:

Erection of single storey rear extension and associated decking + Erection of roof to adjacent utility room and covering to building side passage.

Site Address:

10 Oakeshott Avenue London N6 6NS

Drawing Name: Elevations Proposed E-02 Elevation

Drawing Status: Planning

Scale: 1:50 @A3 Drawn: AP
Date: 13/08/2021 Checked: UB

Drawing no

1 m 2 m 5 r

Do not scale from this drawing. To be read in conjunction with all relevant Architects', Services and Structural Engineers' information. Architect to be immediately notified of discrepancies. Copyright belongs to Urbanist Architecture Ltd.