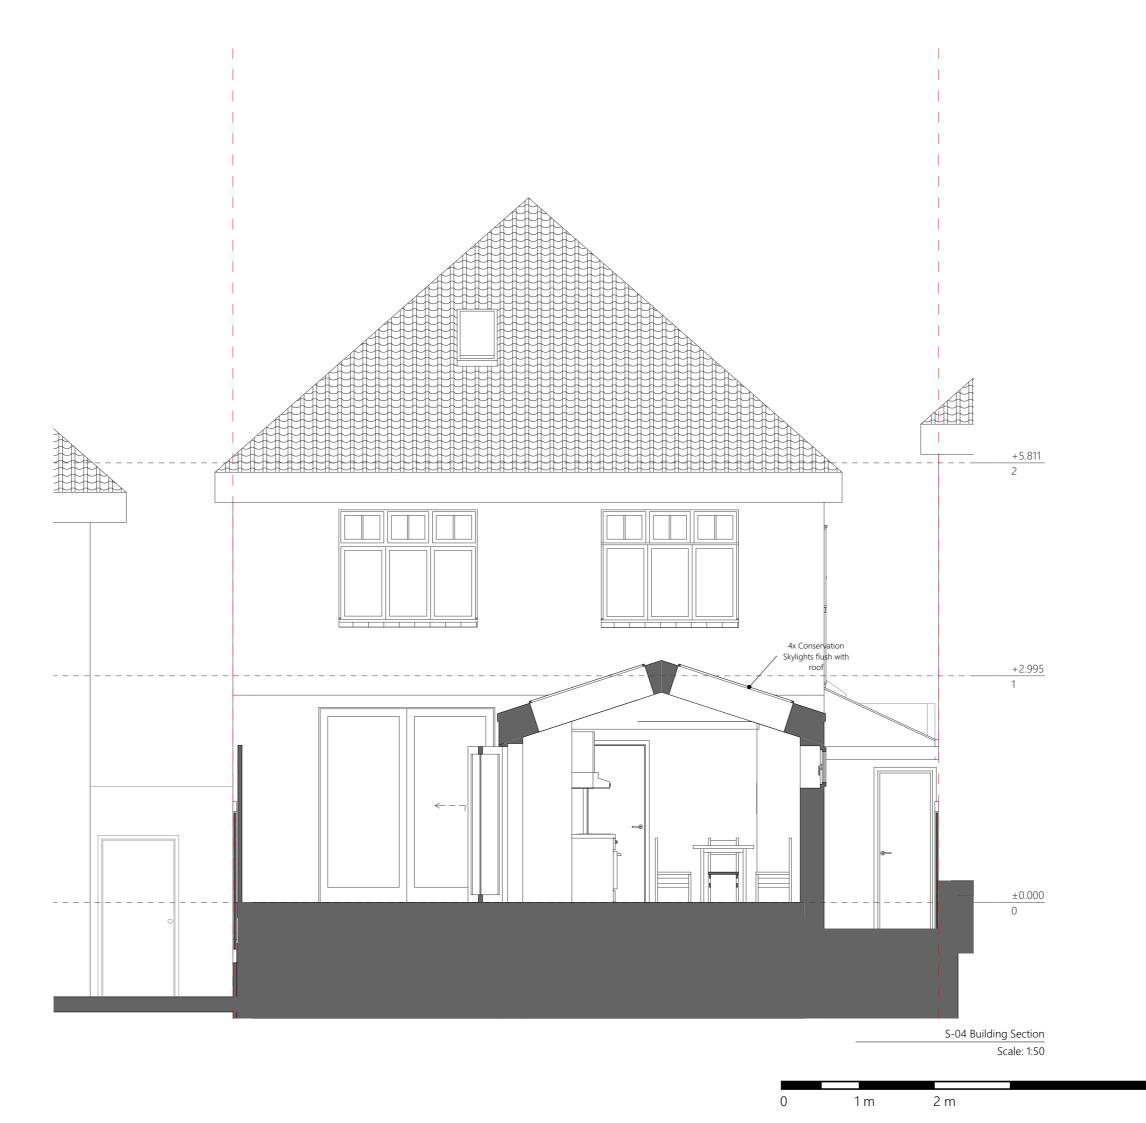

### Project Description:

Erection of single storey rear extension and associated decking + Erection of roof to adjacent utility room and covering to building side passage.

Site Address:

10 Oakeshott Avenue London N6 6NS

Drawing Name: Sections Proposed S-04 Building Section

Drawing Status: Planning

Scale: 1:50 @A3 Drawn: AP
Date: 13/08/2021 Checked: UB

Drawing no

oject originator zone level type role no. rev

140 - N6 6NS - URB - - - - A - 101404 - A