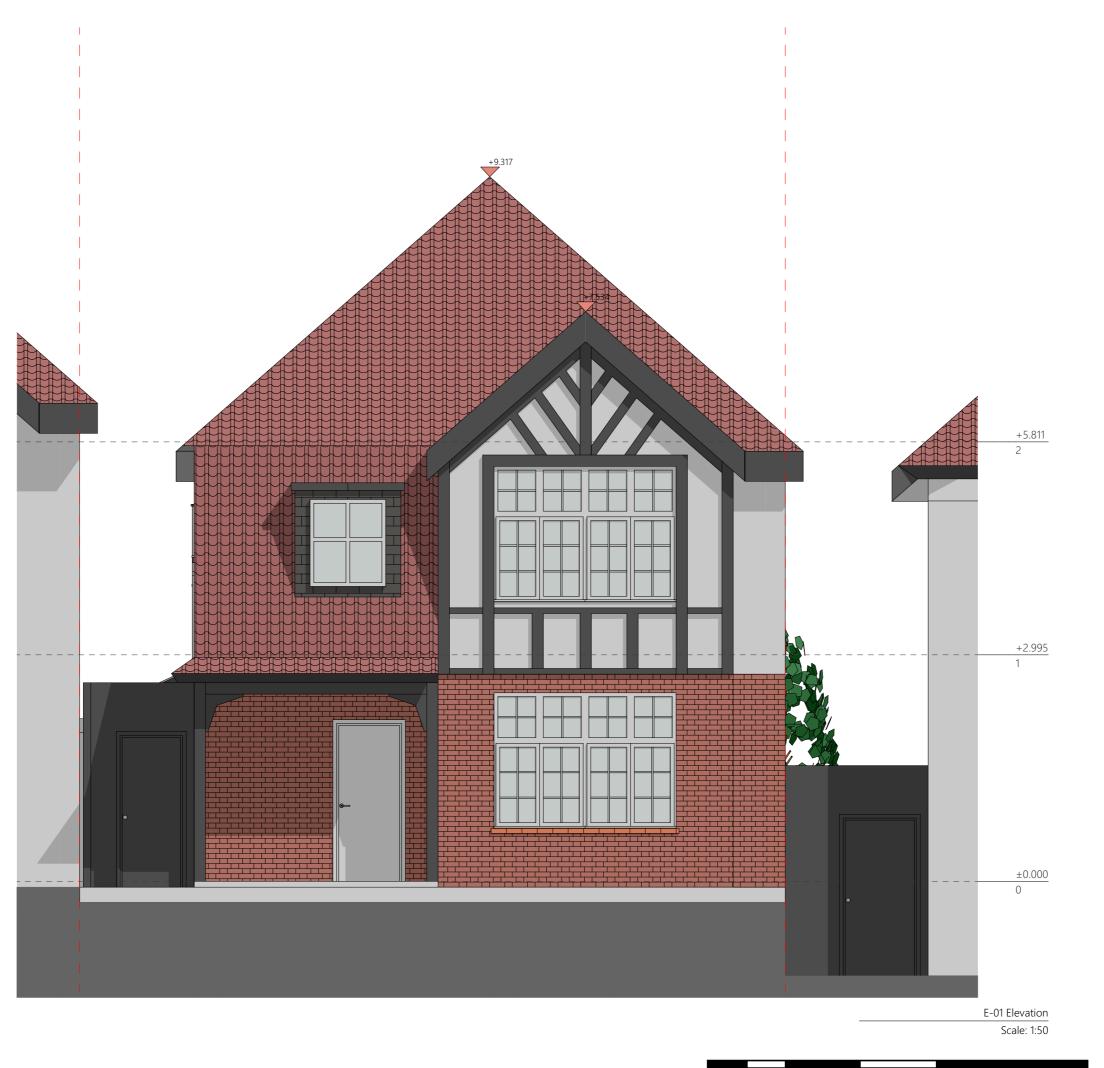

Site Address:

10 Oakeshott Avenue London N6 6NS

Drawing Name: Elevations Proposed E-02 Elevation

Drawing Status: Planning

Scale: 1:50 @A3 Drawn: AP
Date: 13/08/2021 Checked: UB

Drawing no

1 m 2 m 5 r

Do not scale from this drawing. To be read in conjunction with all relevant Architects', Services and Structural Engineers' information. Architect to be immediately notified of discrepancies. Copyright belongs to Urbanist Architecture Ltd.