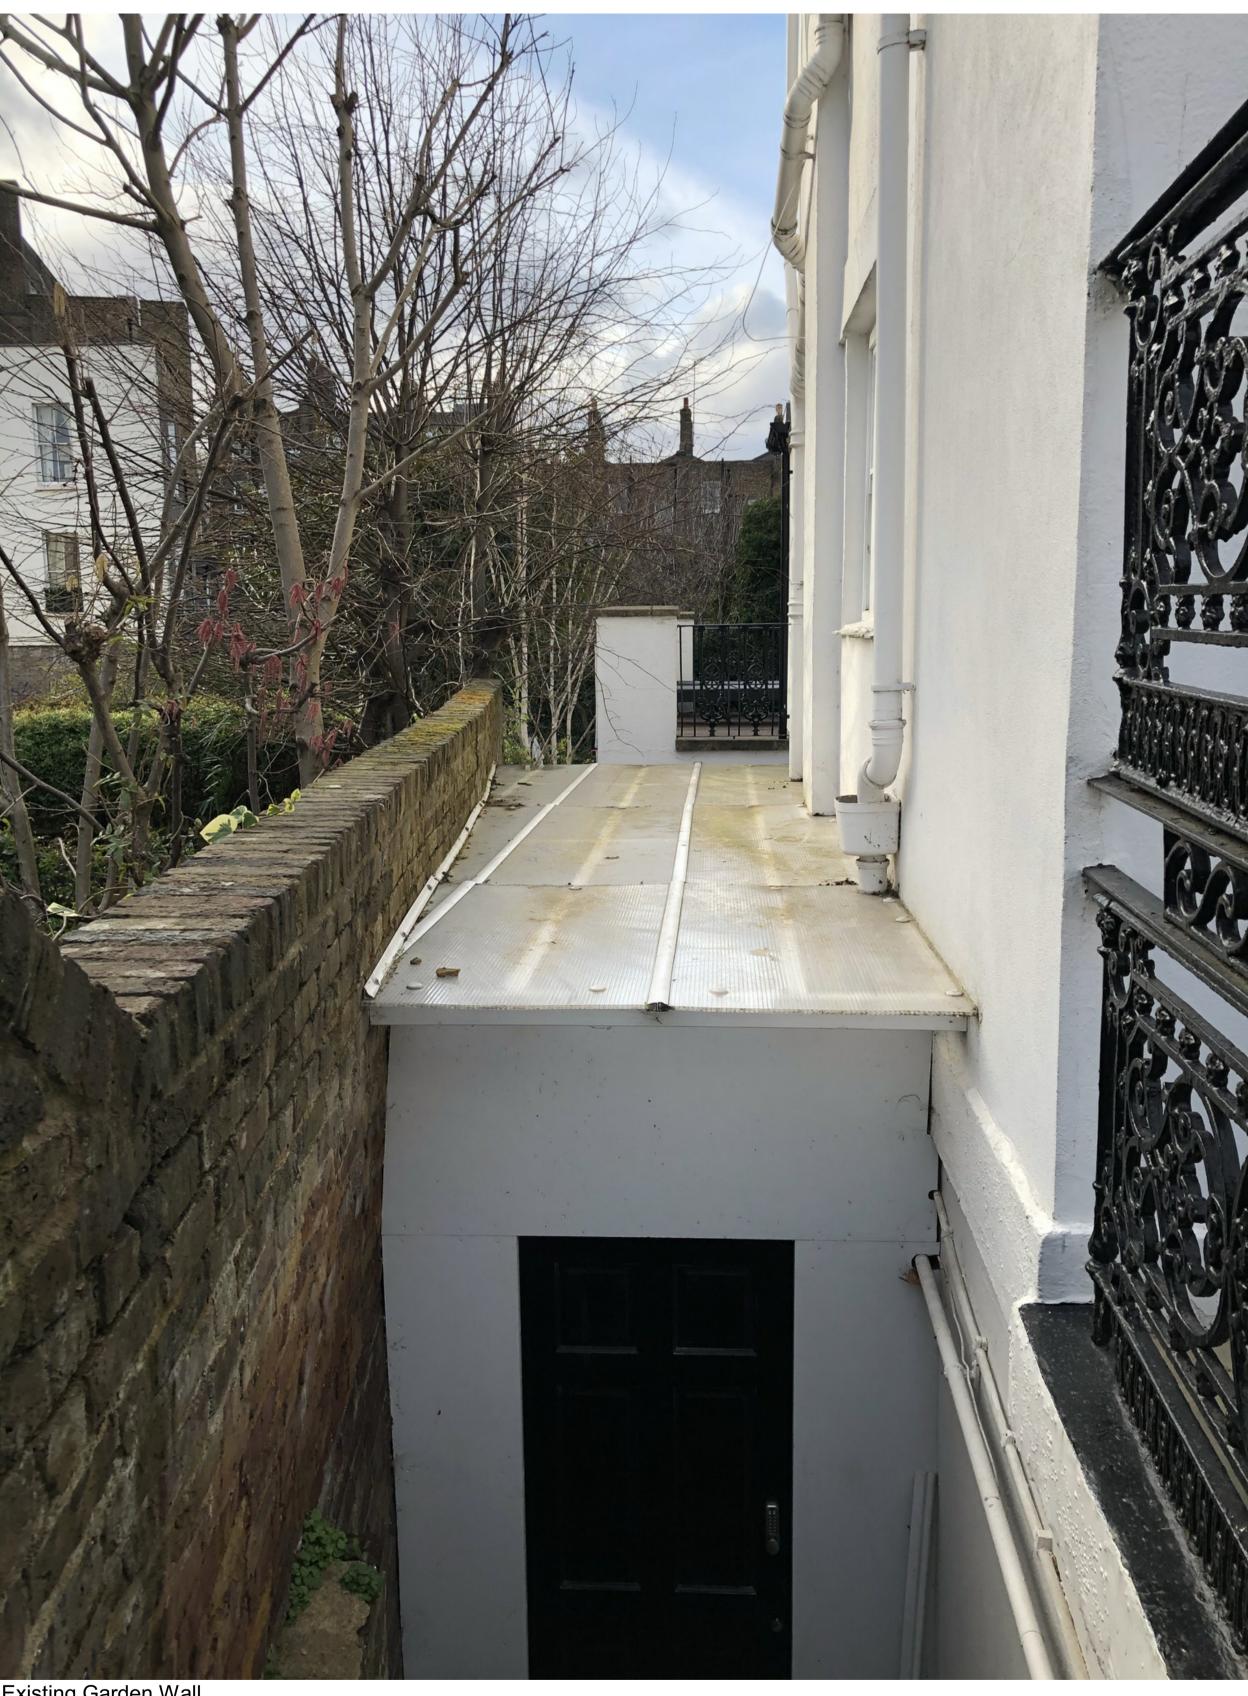

Existing Garden Wall

|                                            |             |      |  |  | Project |
|--------------------------------------------|-------------|------|--|--|---------|
| Drawing Tittle<br>Proposed Detail Sections |             |      |  |  | 1016    |
| •                                          |             |      |  |  | Status  |
|                                            |             |      |  |  |         |
| Scale                                      |             |      |  |  |         |
|                                            | A1 / 1:20 @ | ) A3 |  |  |         |