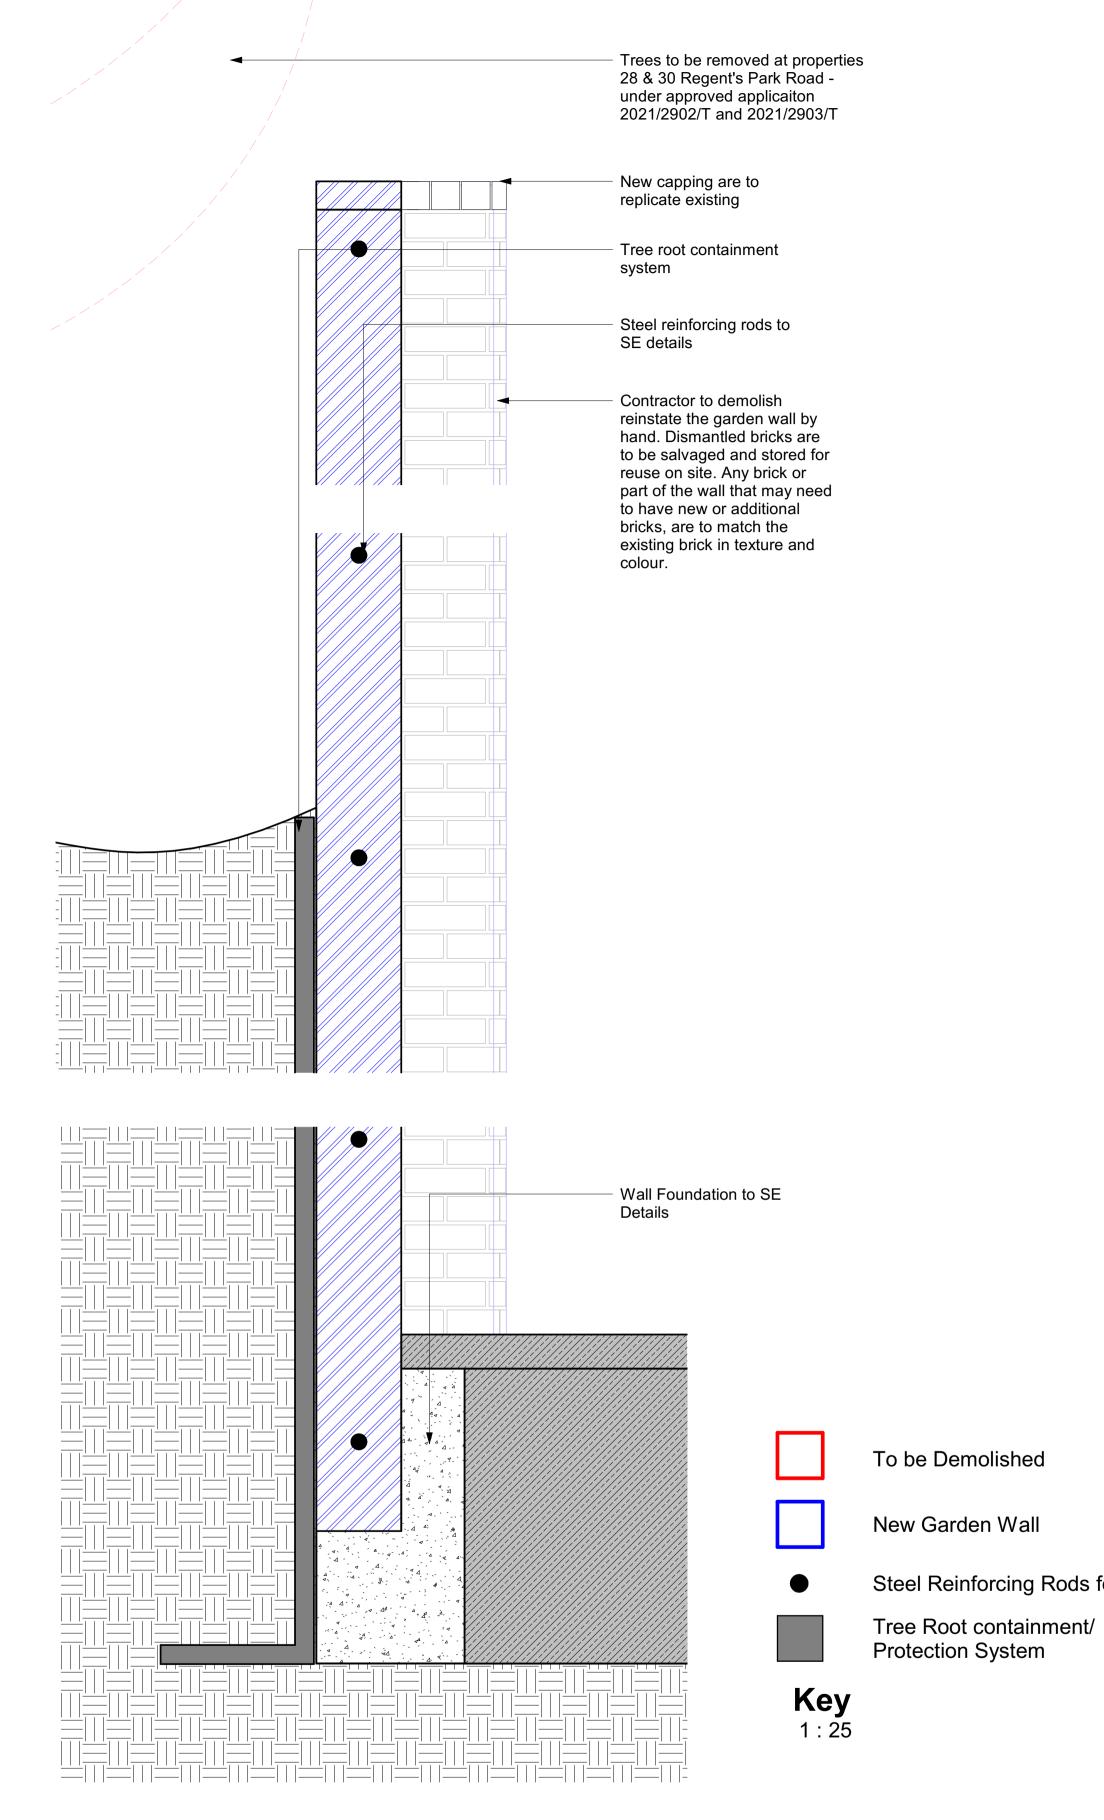

## Proposed Garden Wall Section AA - Callout

CDM 2015 Health & Safety Information

This information relates only to 'Signigicant Hazards' identified on this drawing and is to be read in conjunction with the Designer's Risk Assessment Register.

Steel Reinforcing Rods for Brickwork