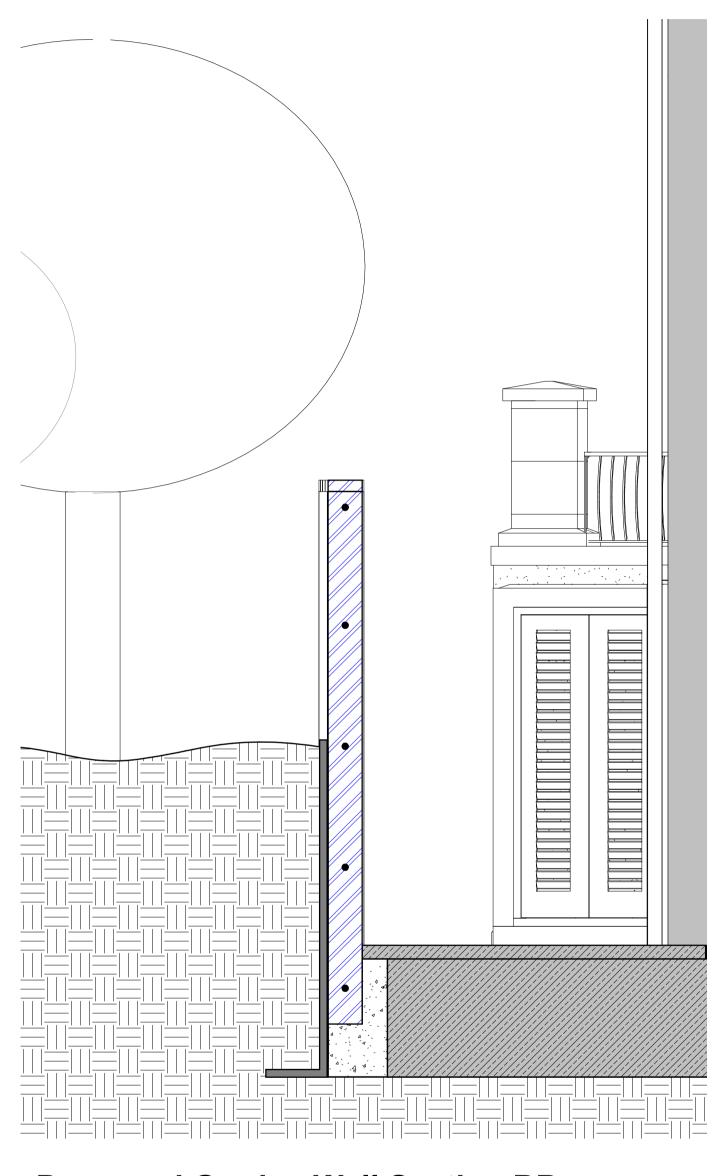

## Proposed Garden Wall Section BB 1:25

## NOTE:

New wall to be rebuilt to existing boundary wall. Contractor to check on-site dimensions and allow space for tree root protection system.