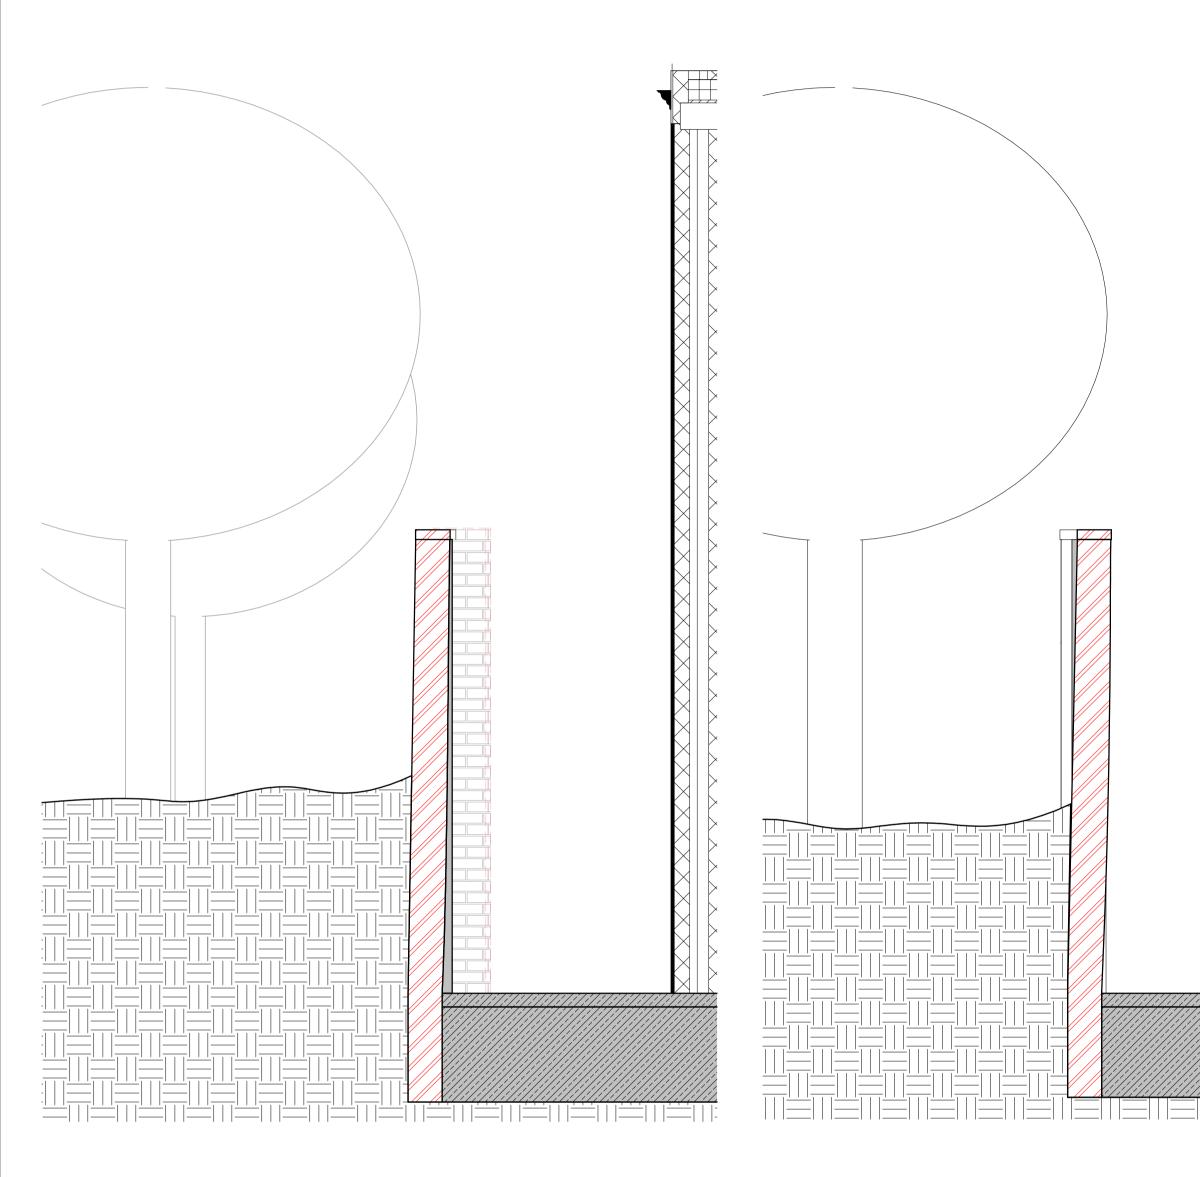

## **Existing Garden Wall Section AA** 1 : 25

To be Demolished

New Garden Wall

Steel Reinforcing Rods for Brickwork

Tree Root containment/ Protection System

**Existing Garden Wall Section BB** 1 : 25

**Proposed Garden Wall Section AA** 1:25

|                                                |             |            |          | P3 06.08.2<br>P2 12.05.2<br>P1 21.04.2 | 1 Planning Submission               | JZ<br>JZ<br>JZ | JP   |
|------------------------------------------------|-------------|------------|----------|----------------------------------------|-------------------------------------|----------------|------|
| Job Title                                      | Drawn       | Checked    | Date     | Rev Date                               | Revision Details                    | Dr             | r Ch |
| 16 St' Marks Crescent                          | JZ          | ZED        | 04/21/21 |                                        |                                     |                |      |
|                                                | Project     | Drawing No | Rev      | -                                      | 🔸 7 F Nes                           | inn            |      |
| Drawing Tittle<br>Existing & Proposed Sections | 1016        | PL 0504    | P3       |                                        |                                     | IYH            |      |
|                                                | Status      |            |          |                                        | You Think, We C                     | reate!         |      |
|                                                |             |            |          |                                        | 50.8225° N, 0.1372° V               | V              |      |
| <sup>Scale</sup><br>1:25 @ A1 / 1:50 @ A3      | PRELIMINARY |            |          | Designe                                | T: 07965439274<br>E: j.z@ze-designs | .co.uk         |      |
| meters 1 2                                     |             |            |          |                                        |                                     |                |      |

## NOTE:

New wall to be rebuilt to existing boundary wall. Contractor to check on-site dimensions and allow space for tree root protection system.