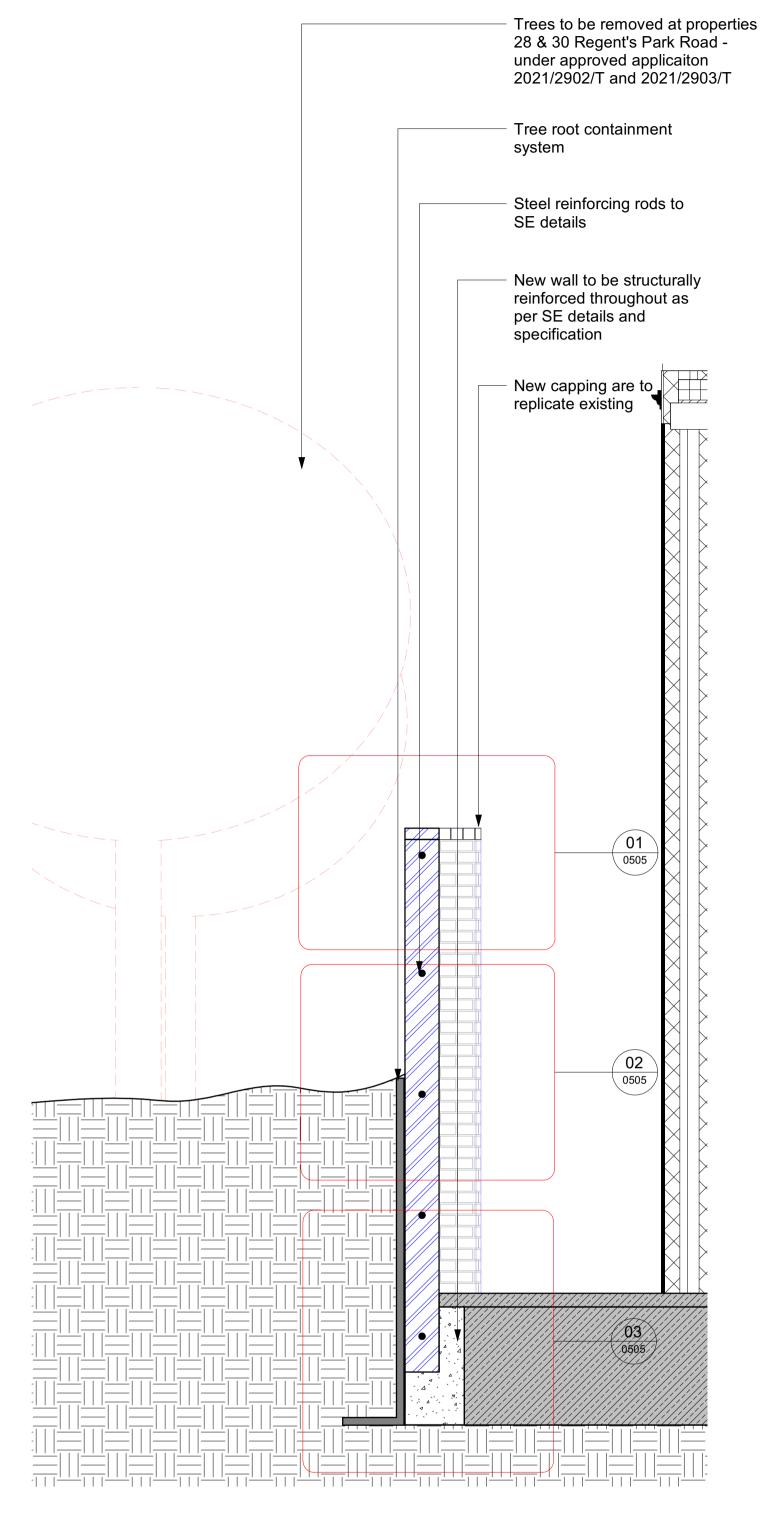

## **Existing Garden Wall Section AA** 1 : 25

To be Demolished

New Garden Wall

Steel Reinforcing Rods for Brickwork

Tree Root containment/ Protection System

## NOTE:

New wall to be rebuilt to existing boundary wall. Contractor to check on-site dimensions and allow space for tree root protection system.