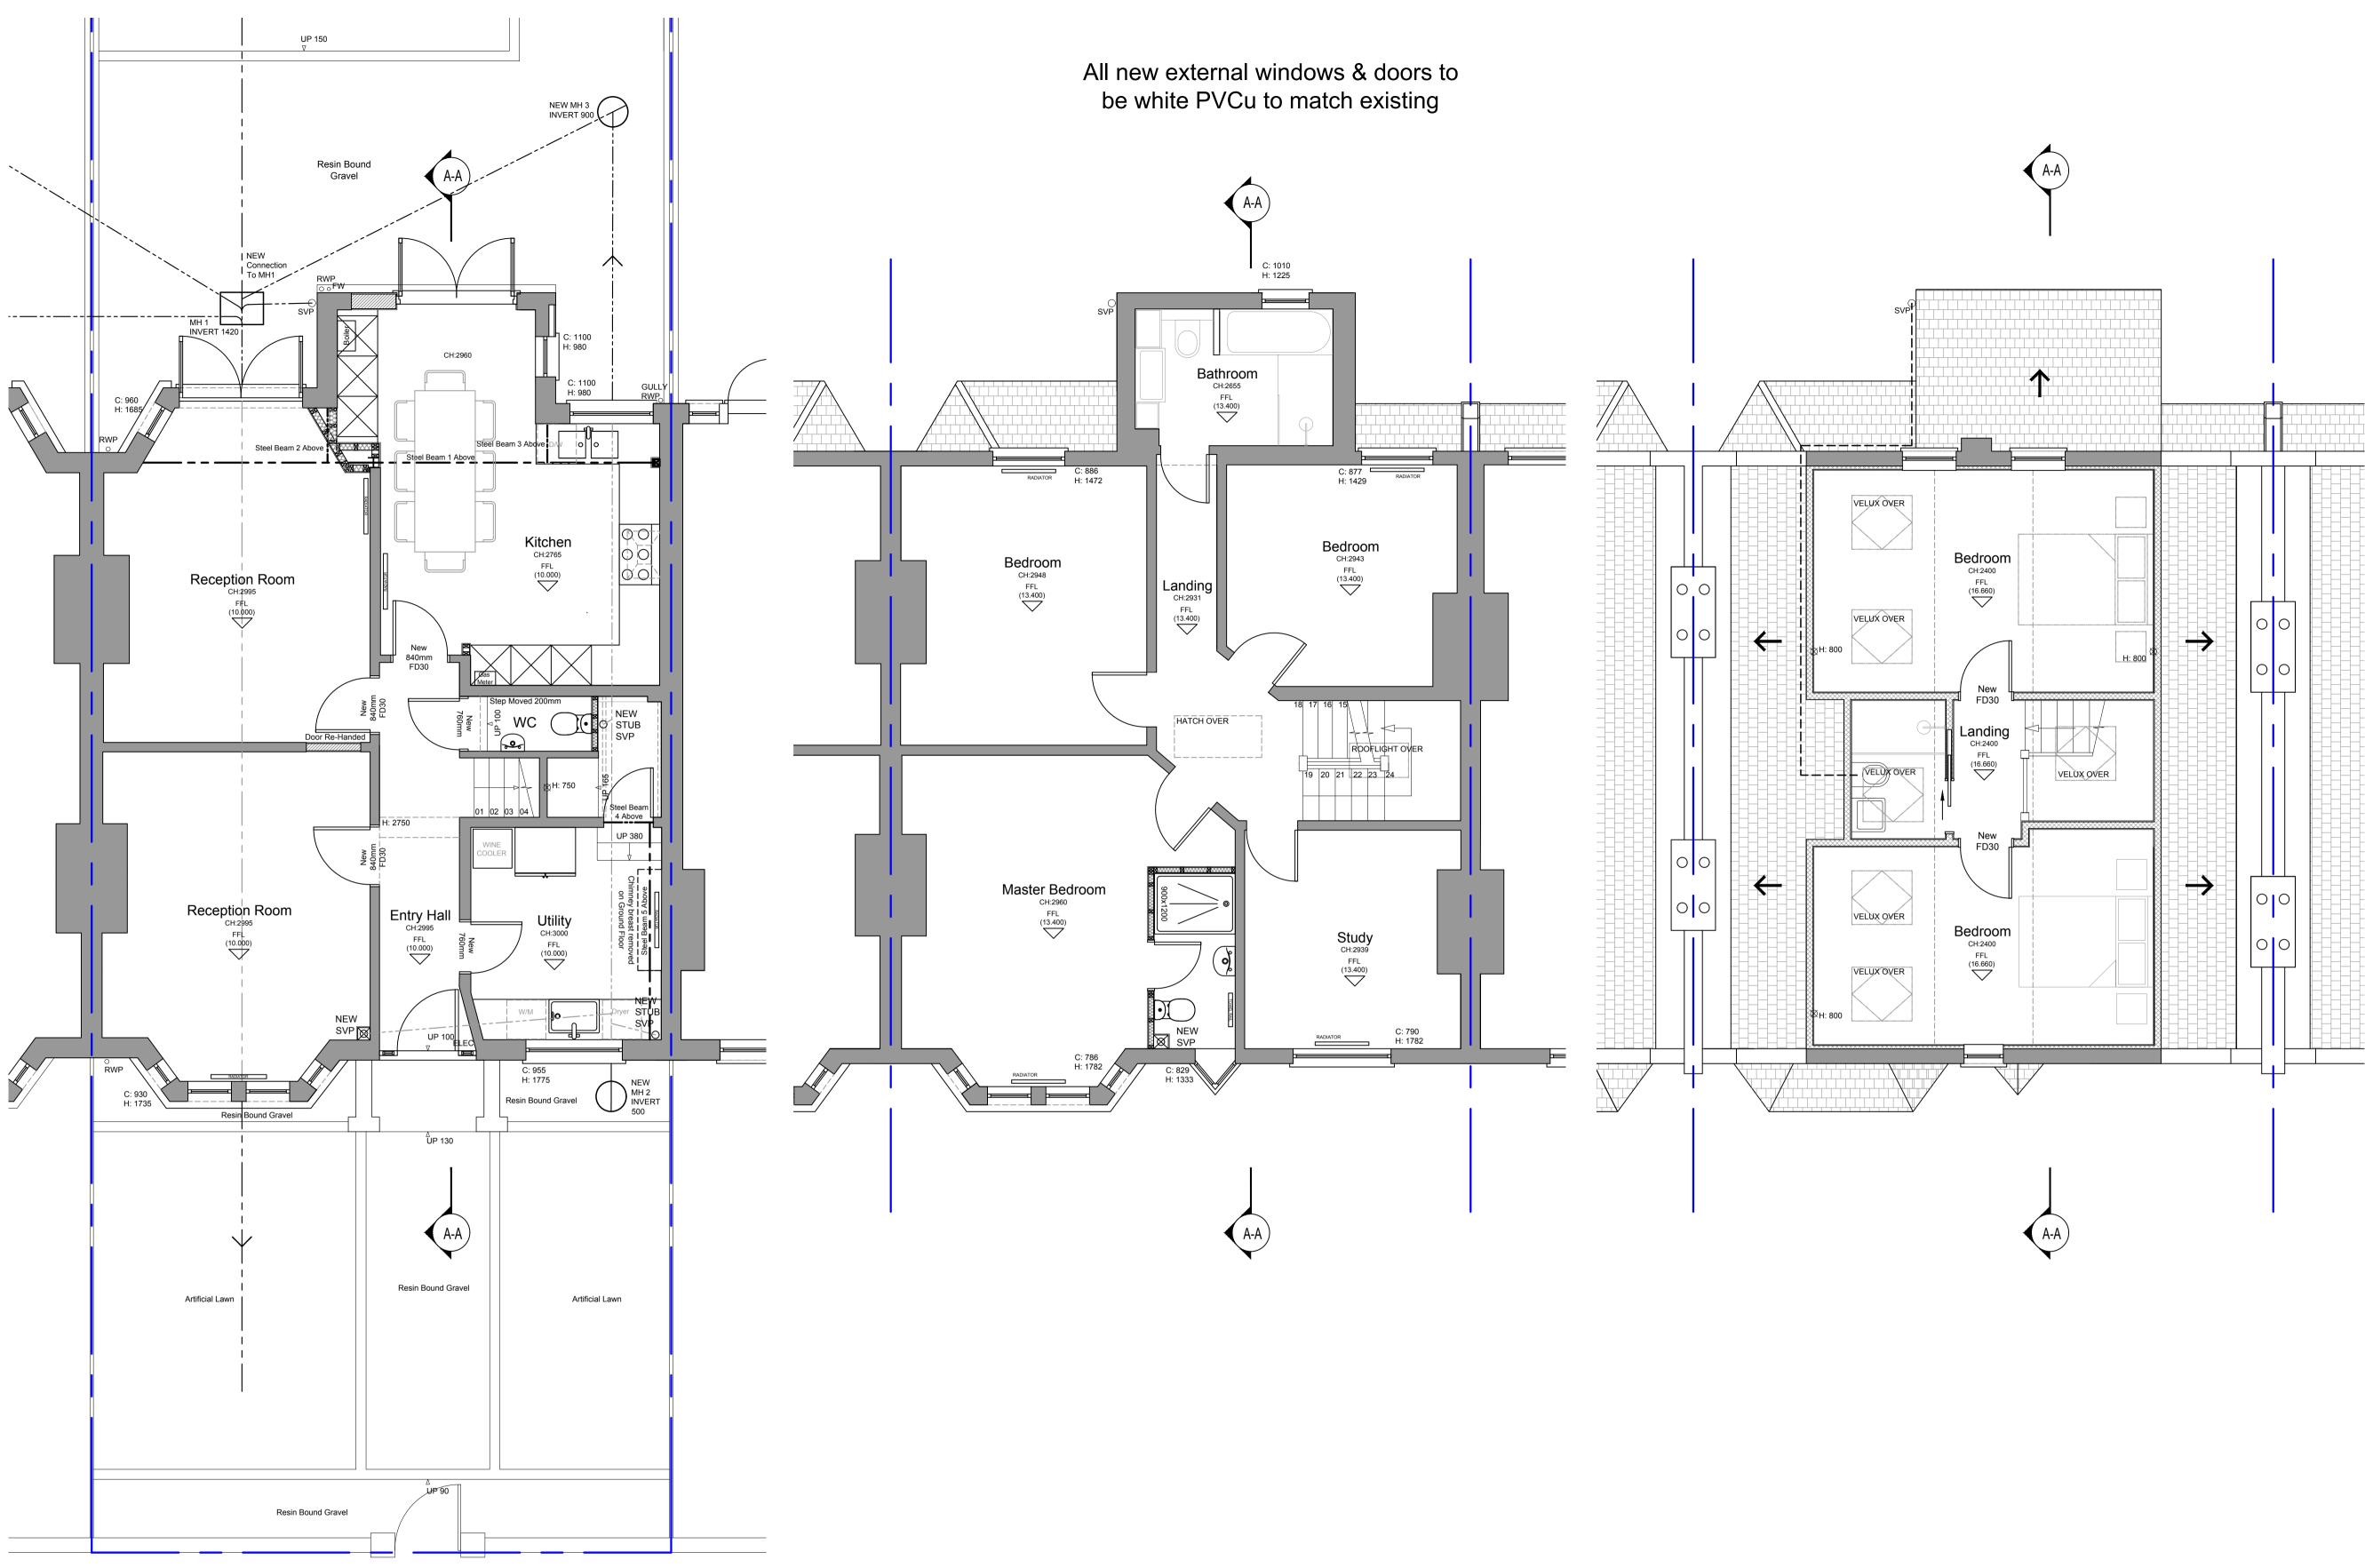

Proposed Ground Floor Plan 1:50 Scale

200m 100m 40m 16m 8m

100m 50m 20m 8m

1:2500 1:1250 1:500 1:200

Proposed First Floor Plan 1:50 Scale

Proposed Second Floor Plan 1:50 Scale

Ground Floor Rear Extension and Loft Project: Conversion, 3 Carleton Gardens, London, N19 5AO

|                    | N19 5AQ              |                       |
|--------------------|----------------------|-----------------------|
| Client:            | Mr and Mrs Mumby     |                       |
| Scale:             | 1:50                 | Date: 21.06.2021      |
| Paper Size:        | A1                   | Drawn By: MB chkd: LS |
| Drawing<br>Status: | PLANNING             |                       |
| Drawing<br>Detail: | Proposed Floor Plans |                       |
| Drawing No:        | RE0121 / 204 / B     |                       |
| Revision:          | (A) Revised Drainage |                       |

Velux Windows Altered (B) Windows & Doors note added **RICS** 