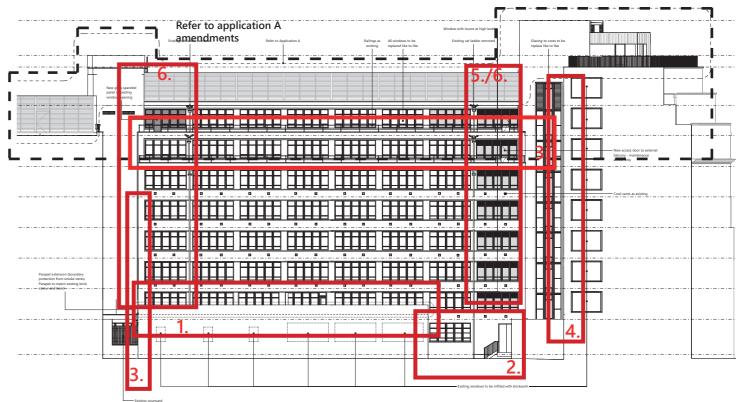

## 02.00 VARIOUS ITEMS - PROPOSED AMENDMENTS 02.18 WEST ELEVATION

## **Planning Application 2020/1310/P**

### **Proposed**

### **Amendments:**

#### LINK BLOCK

- 1. New parapet. Colour and material to match existing. Require for the fire strategy due to boundary condition
- 2. Ground floor infill omitted. Courtyard as existing. New fire exit added.
- 3. Data riser omitted.
- 4. Kitchen Extract Duct omitted.
- 5. Louvred panels at high level.
- 6. Window infills omitted.