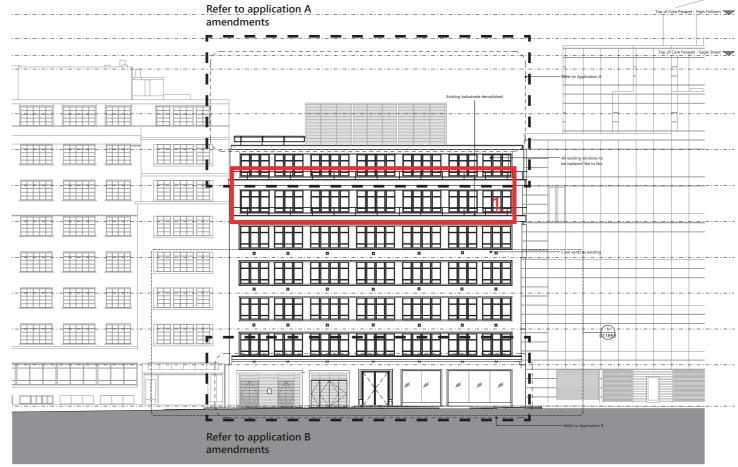

# 02.00 VARIOUS ITEMS - PROPOSED AMENDMENTS 02.19 HOLBORN NORTH ELEVATION

### Amendments:

HIGH HOLBORN BLOCK

1. Louvred panels at high level.

- All windows to be replaced like for like as per consented scheme, unless stated otherwise.
- Ventilation cowls as existing.