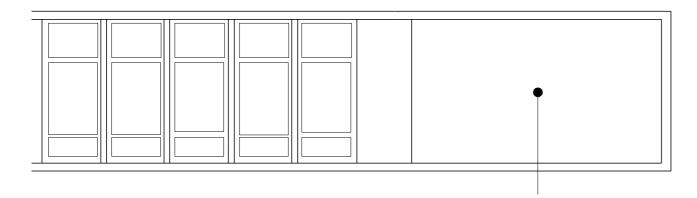

# 02.00 VARIOUS ITEMS - PROPOSED AMENDMENTS 02.21 TOILET WINDOW BAY

## **Planning Application 2020/1310/P**

## **Proposed**

### Amendments:

- Window infills omitted.
- Bays to incorporate lovred panles at high level.