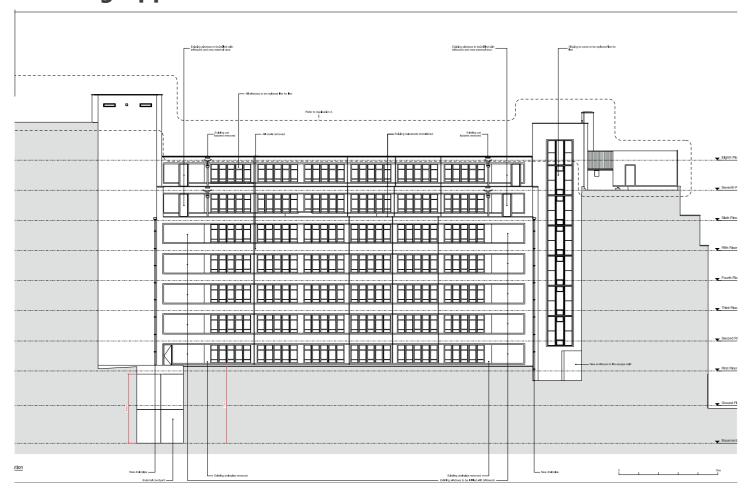

## 02.00 VARIOUS ITEMS - PROPOSED AMENDMENTS 02.18 WEST ELEVATION

#### LINK BLOCK

- 1. New parapet. Colour and material to match existing. Require for the fire strategy due to boundary condition
- 2. Ground floor infill omitted. Courtyard as existing. New fire exit added.
- 3. Data riser omitted.
- 4. Kitchen Extract Duct omitted.
- 5. Louvred panels at high level.
- 6. Window infills omitted.