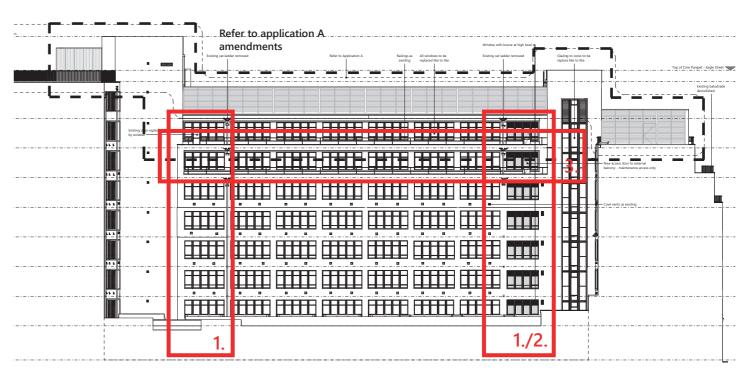

## 02.00 VARIOUS ITEMS - PROPOSED AMENDMENTS 02.17 EAST ELEVATION

## **Planning Application 2020/1310/P**

### **Proposed**

### Amendments:

LINK BLOCK

- 1. Window infills omitted.
- 2. Louvred panels at high level.
- 3. Railings as existing

- All windows to be replaced like for like as per consented scheme, unless stated otherwise.
- Ventilation cowls as existing.