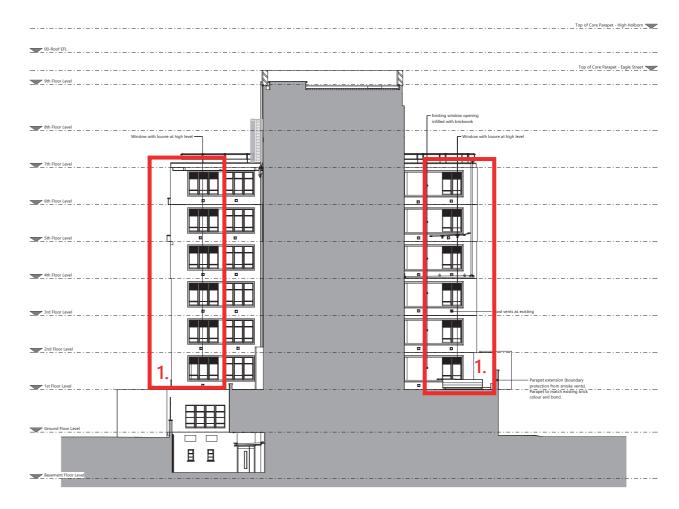

# 02.00 VARIOUS ITEMS - PROPOSED AMENDMENTS 02.19 HOLBORN NORTH ELEVATION

## **Planning Application 2020/1310/P**

## **Proposed**

### Amendments:

HIGH HOLBORN BLOCK

1. Louvred panels at high level.

- All windows to be replaced like for like as per consented scheme, unless stated otherwise.
- Ventilation cowls as existing.

# 02.00 VARIOUS ITEMS - PROPOSED AMENDMENTS 02.20 EAGLE SOUTH ELEVATION

### Amendments:

#### EAGLE STREET BLOCK

1. Infills minimized on the Eagle street rear facade. Existing windows to be replaced and louvres at high level added.

- All windows to be replaced like for like as per consented scheme, unless stated otherwise.
- Ventilation cowls as existing.