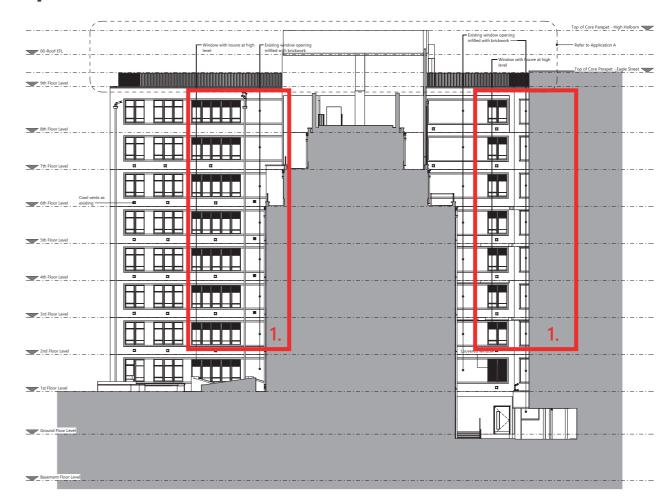

# 02.00 VARIOUS ITEMS - PROPOSED AMENDMENTS 02.19 HOLBORN NORTH ELEVATION

## **Planning Application 2020/1310/P**

## **Proposed**

### Amendments:

HIGH HOLBORN BLOCK

1. Louvred panels at high level.

- All windows to be replaced like for like as per consented scheme, unless stated otherwise.
- Ventilation cowls as existing.

# 02.00 VARIOUS ITEMS - PROPOSED AMENDMENTS 02.20 EAGLE SOUTH ELEVATION

### Amendments:

#### EAGLE STREET BLOCK

1. Infills minimized on the Eagle street rear facade. Existing windows to be replaced and louvres at high level added.

- All windows to be replaced like for like as per consented scheme, unless stated otherwise.
- Ventilation cowls as existing.