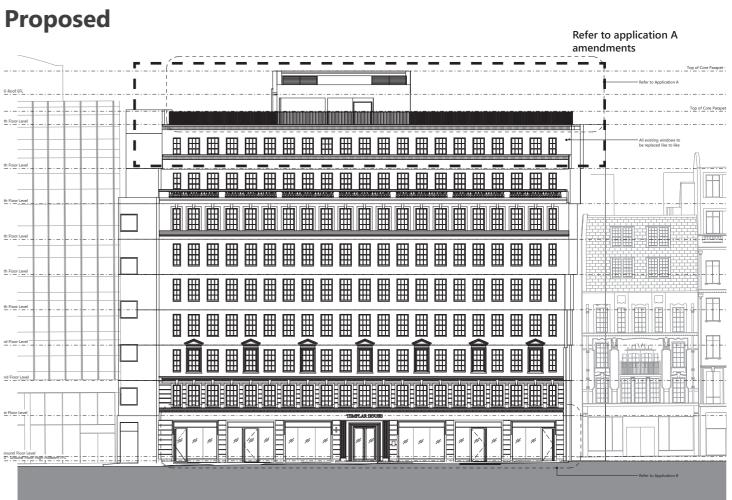

## 02.00 VARIOUS ITEMS - PROPOSED AMENDMENTS 02.16 NORTH ELEVATION

## **Planning Application 2020/1310/P**

### **Proposed**

### Amendments:

1. Railings as existing

- All windows to be replaced like for like as per consented scheme, unless stated otherwise.
- · Ventilation cowls as existing.