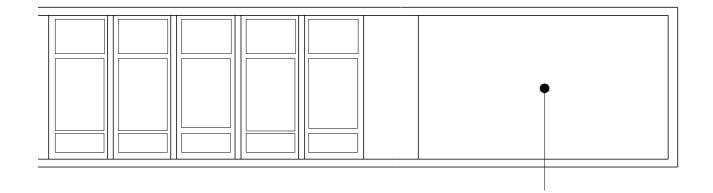

# 02.00 VARIOUS ITEMS - PROPOSED AMENDMENTS 02.21 TOILET WINDOW BAY

## **Planning Application 2020/1310/P**

## **Proposed**

### Amendments:

- Window infills omitted.
- Bays to incorporate lovred panles at high level.