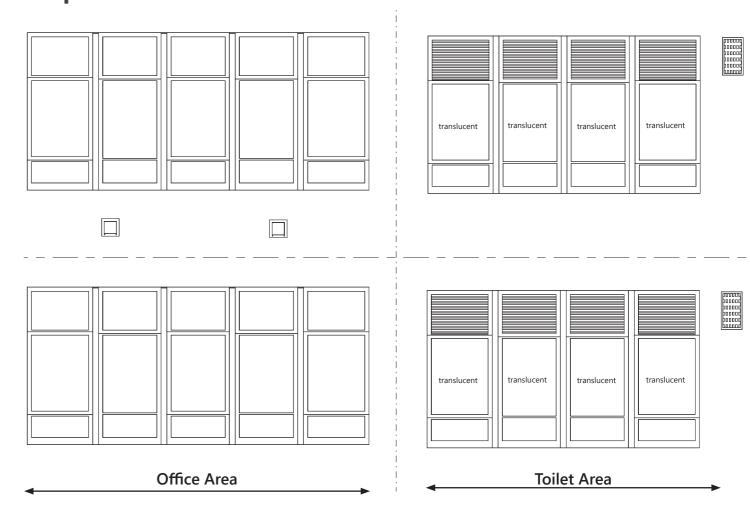

# 02.00 VARIOUS ITEMS - PROPOSED AMENDMENTS 02.21 TOILET WINDOW BAY

## **Planning Application 2020/1310/P**

## **Proposed**

### Amendments:

- Window infills omitted.
- Bays to incorporate lovred panles at high level.

### General note:

• All windows to be replaced like for like as per consented scheme, unless stated otherwise.

4th Floor, 30 Millbank London SW1P 4QP www.astudio.co.uk T: +44 (0) 20 7401 4100