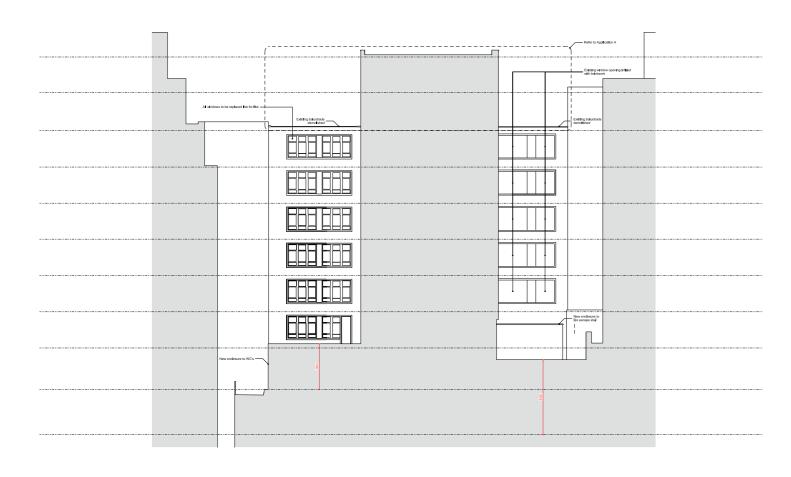

## 02.00 VARIOUS ITEMS - PROPOSED AMENDMENTS 02.17 EAST ELEVATION

## **Planning Application 2020/1310/P**

### **Proposed**

### Amendments:

LINK BLOCK

- 1. Window infills omitted.
- 2. Louvred panels at high level.
- 3. Railings as existing

- All windows to be replaced like for like as per consented scheme, unless stated otherwise.
- Ventilation cowls as existing.

## 02.00 VARIOUS ITEMS - PROPOSED AMENDMENTS 02.18 WEST ELEVATION

### **Amendments:**

#### LINK BLOCK

- 1. New parapet. Colour and material to match existing. Require for the fire strategy due to boundary condition
- 2. Ground floor infill omitted. Courtyard as existing. New fire exit added.
- 3. Data riser omitted.
- 4. Kitchen Extract Duct omitted.
- 5. Louvred panels at high level.
- 6. Window infills omitted.