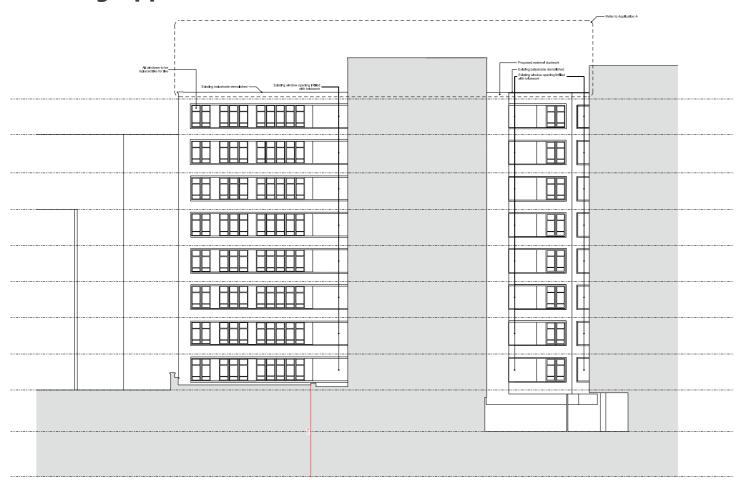

# 02.00 VARIOUS ITEMS - PROPOSED AMENDMENTS 02.19 HOLBORN NORTH ELEVATION

## **Planning Application 2020/1310/P**

## **Proposed**

### Amendments:

HIGH HOLBORN BLOCK

1. Louvred panels at high level.

- All windows to be replaced like for like as per consented scheme, unless stated otherwise.
- Ventilation cowls as existing.

# 02.00 VARIOUS ITEMS - PROPOSED AMENDMENTS 02.20 EAGLE SOUTH ELEVATION

### Amendments:

#### EAGLE STREET BLOCK

1. Infills minimized on the Eagle street rear facade. Existing windows to be replaced and louvres at high level added.

- All windows to be replaced like for like as per consented scheme, unless stated otherwise.
- Ventilation cowls as existing.