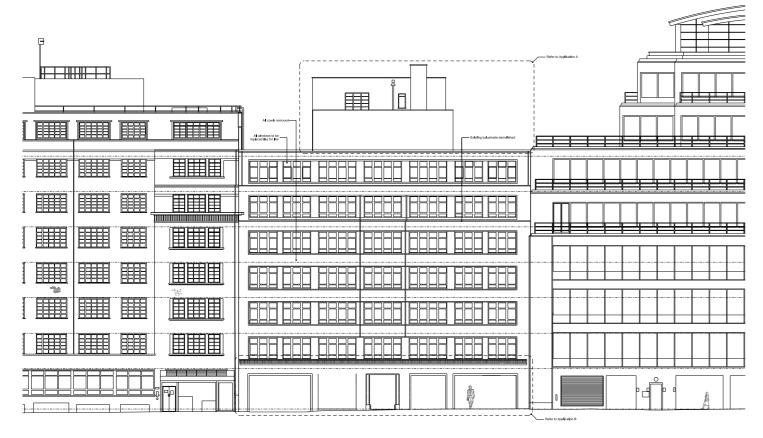

# 02.00 VARIOUS ITEMS - PROPOSED AMENDMENTS 02.15 SOUTH ELEVATION

### Amendments:

· No amendments to this elevation.

- All windows to be replaced like for like as per consented scheme, unless stated otherwise.
- · Ventilation cowls as existing.