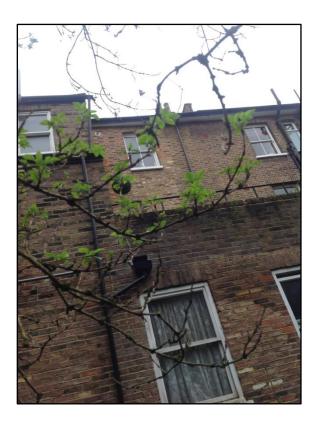

## APPLICATION FOR TREE WORKS FOR 8 SOUTH HILL PARK GARDENS LIMITED (COMPANY NUMBER 3782330)

The elderberry tree indicated in the diagram below at the rear of the property next to the boundary wall is required to be pruned by 20% as the branches of the tree are growing too close to the structure of the property. The measurements on the diagram are approximate

Also shown are a picture or the tree and a detailed picture of the leaves

|                                                | 12 meters |      |          |   |     |
|------------------------------------------------|-----------|------|----------|---|-----|
|                                                |           |      |          |   |     |
| BOUNDARY WALL                                  |           |      |          |   |     |
|                                                |           | TREE | 8 meters |   |     |
| PATI                                           | 0         |      |          |   |     |
| PROPERTY, 8 SOUTH HILL PARK GARDENS<br>NW3 2TG |           |      |          |   |     |
|                                                |           |      |          | G | ATE |
|                                                |           |      |          |   |     |

LEAVES OF THE TREE

BRANCHES OF THE TREE