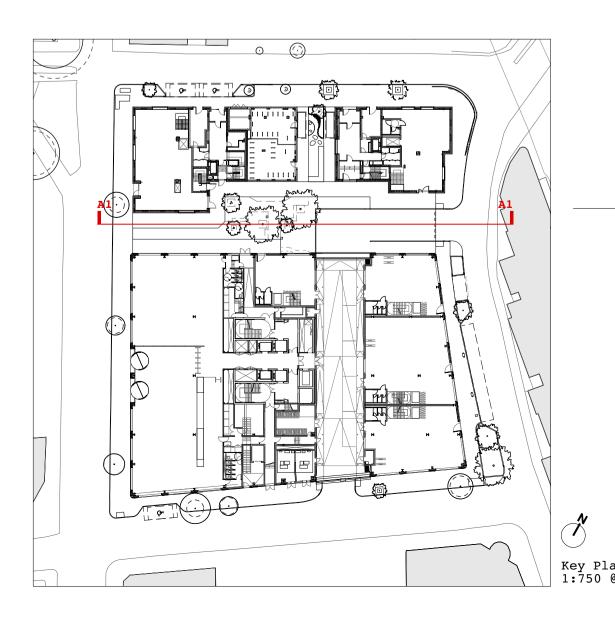

# W.RE

SP108: St Pancras Commercial

centre Drawing Title

Proposed landscape section A-A - 01: Looking north

Drawing Status

Stage 4 1:100 @ A1 / 1:200 @ A3 30.10.20

Drawing Number SP108\_51\_A1

T1