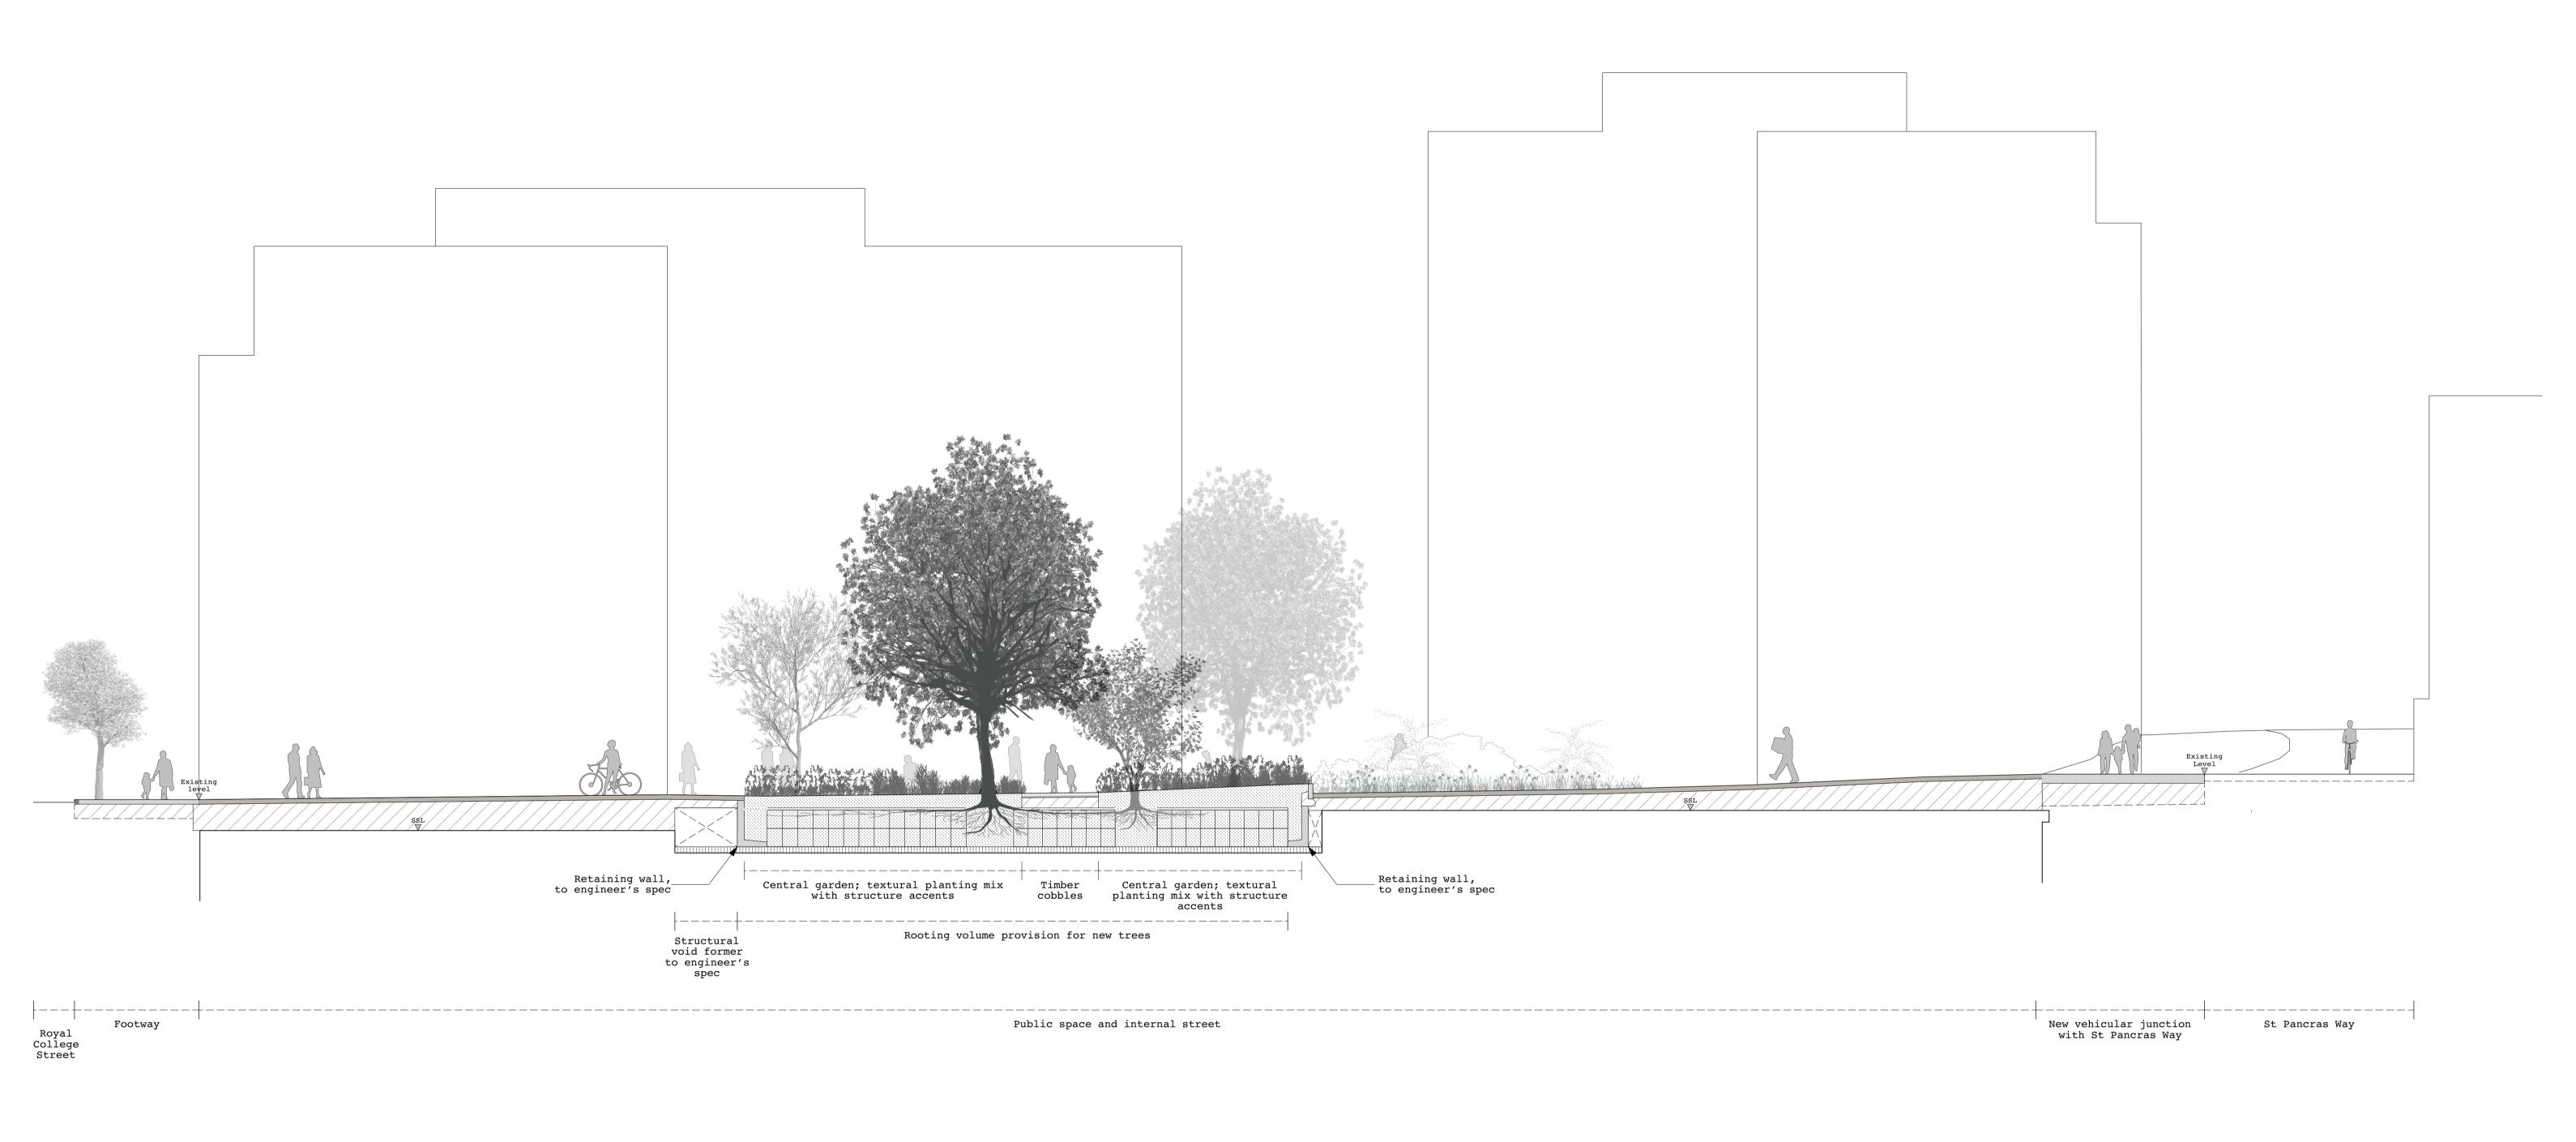

# W.RE

SP108: St Pancras Commercial

centre Drawing Title

Proposed landscape section A-A - 01: Looking north

Drawing Status

Stage 4 1:100 @ A1 / 1:200 @ A3 30.10.20

Drawing Number SP108\_51\_A1

T1

### Notes:

- General note: Sections are for general arrangement purposes only - refer to landscape details and relevant consultant's information for further information.

- Refer to landscape overview plans SP108\_01\_GP SP108\_02\_GM

- Refer to Architect's drawings for all building information and for surface levels/falls on top of the ground floor

Refer to architect's/engineer's information for structural slab levels and setting out.