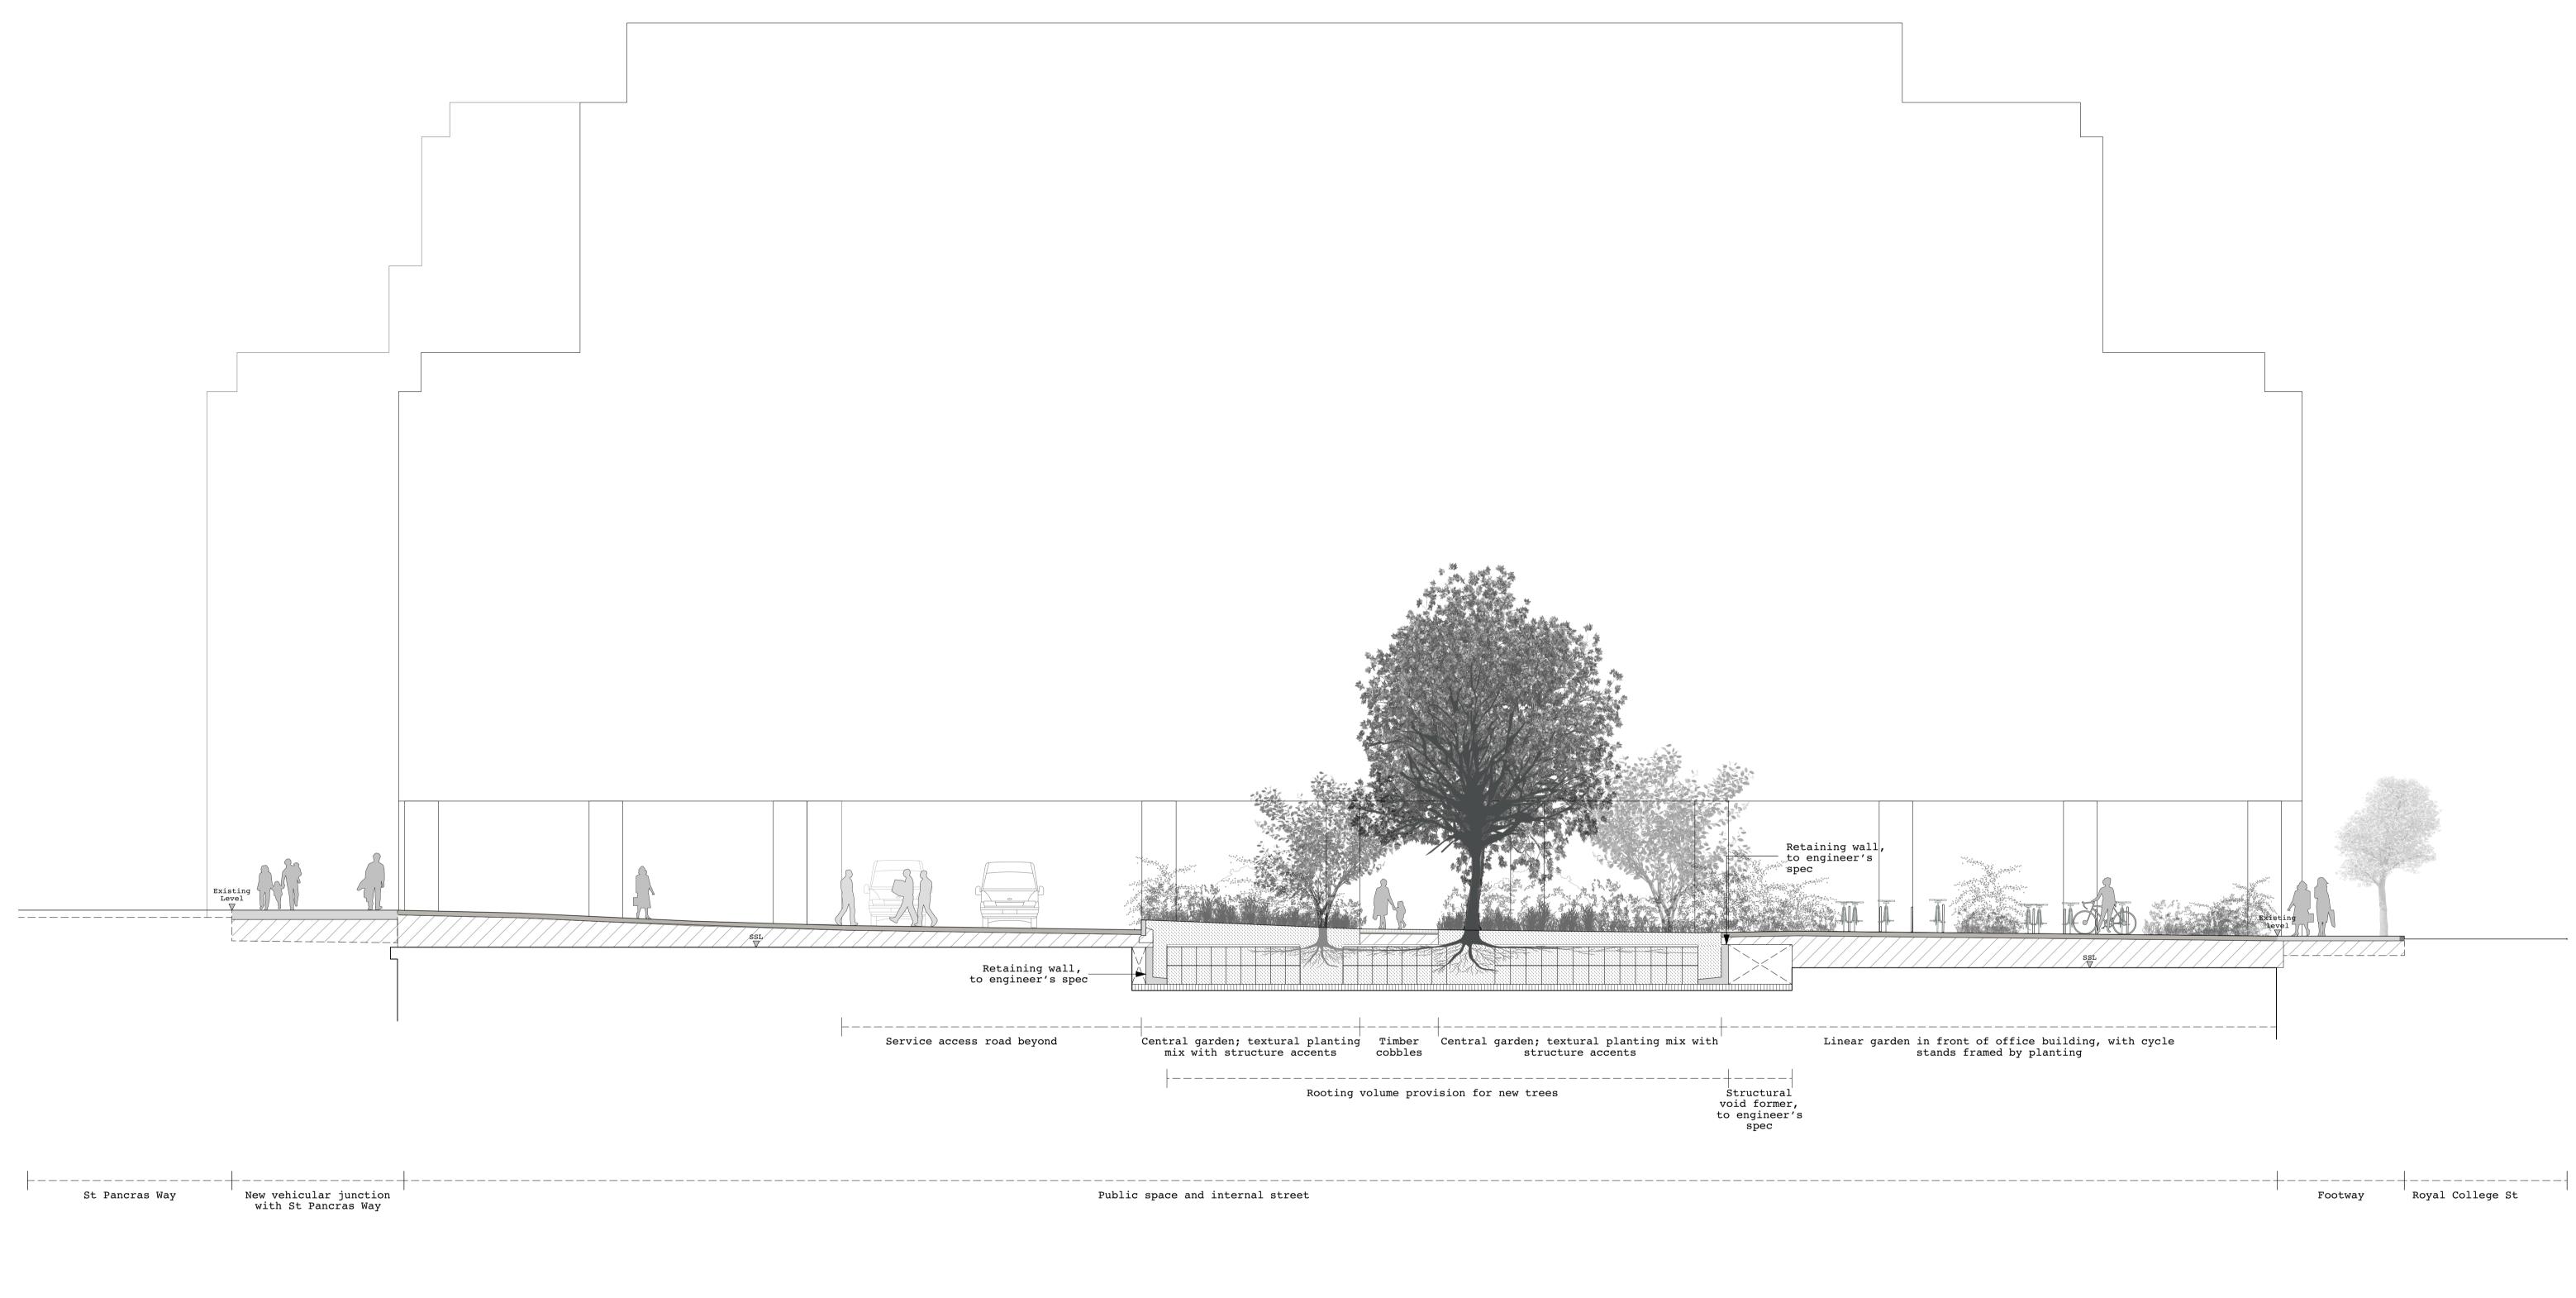

Proposed landscape section A-A - 02: Looking south

Drawing Status

Stage 4

1:100 @ A1 / 1:200 @ A3 30.10.20 Drawing Number

SP108\_51\_A2

T1

Revision

- General note: Sections are for general arrangement purposes only - refer to landscape details and relevant consultant's information for further information.

- Refer to landscape overview plans SP108\_01\_GP SP108\_02\_GM

Refer to Architect's drawings for all building information and for surface levels/falls on top of the ground floor

Refer to architect's/engineer's information for structural slab levels and setting out.