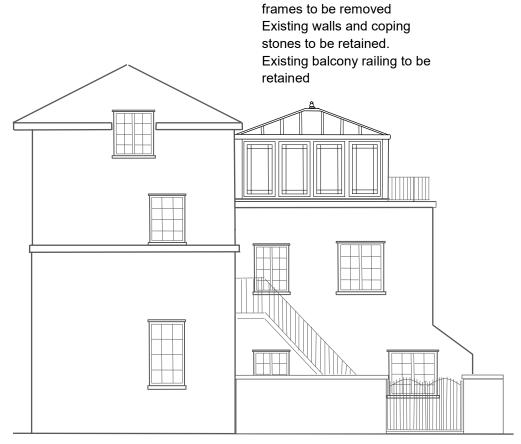

| Applicant             | Agent                         | West Elevation Existing and Proposed-1 |       |   |
|-----------------------|-------------------------------|----------------------------------------|-------|---|
| Mr P Cahill           | Vivaldi Construction Ltd      | Scale                                  | 1:100 |   |
| Flat 5, Fitzroy Lodge | 146B Station Road             | Print Size                             | A4    |   |
| The Grove             | Peterborough                  | Scale                                  |       |   |
| London N6 6LH         | PE7 2HA                       | 0m                                     | 4m    |   |
|                       | Registered in England & Wales |                                        |       | ' |

Existing conservatory roof and

Replacement Side Elevation Frames

Manufactured from Alutherm Aluminium

Powder coated finish - Velvet Beige

(RAL Design range 085 80 10)

Tilt/Turn openings with safety restrictors in accordance with Building Regulations 2010 Approved Document K2

Replacement Side Elevation Glazing

28mm double glazed sealed units Clear Planitherm low E Toughened to BS EN 12600 Installed in accordance with Building Regulations 2010 Approved Document K4

**Existing** 

**Proposed**