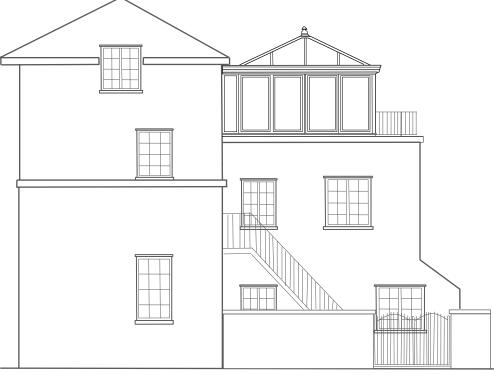

| Applicant             | Agent                         | West Elevation Existing and Proposed-1 |       |   |
|-----------------------|-------------------------------|----------------------------------------|-------|---|
| Mr P Cahill           | Vivaldi Construction Ltd      | Scale                                  | 1:100 |   |
| Flat 5, Fitzroy Lodge | 146B Station Road             | Print Size                             | A4    |   |
| The Grove             | Peterborough                  | Scale                                  |       |   |
| London N6 6LH         | PE7 2HA                       | 0m                                     | 4m    |   |
|                       | Registered in England & Wales |                                        |       | ' |

Existing conservatory roof and

Replacement Side Elevation Frames

Manufactured from Alutherm Aluminium

Powder coated finish - Velvet Beige

(RAL Design range 085 80 10)

Tilt/Turn openings with safety restrictors in accordance with Building Regulations 2010 Approved Document K2

Replacement Side Elevation Glazing

28mm double glazed sealed units Clear Planitherm low E Toughened to BS EN 12600 Installed in accordance with Building Regulations 2010 Approved Document K4

**Existing** 

**Proposed**