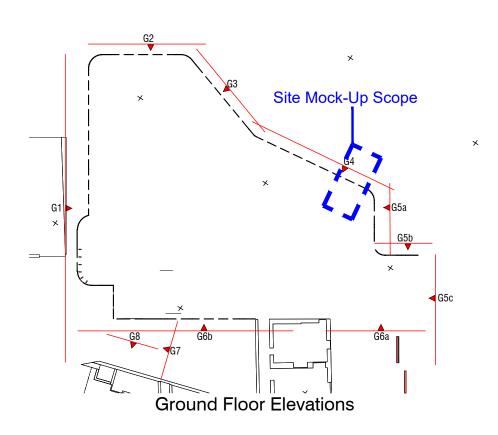

FACADE ELEVATIONS SITE MOCK-UP

Purpose of Issue: FOR COMMENT / APPROVAL В Drawn By: Drawing Issue Size: 1:50 TM

UNDER NO CIRCUMSTANCES SHOULD DIMENSIONS BE SCALED FROM THIS DRAWING "IF IN DOUBT ASK".

(200)

MU1

Drawing Number 4901

0.5 m 1.0 1.5 2.0 2.5 3.0 3.5 4.0 4.5 5.0