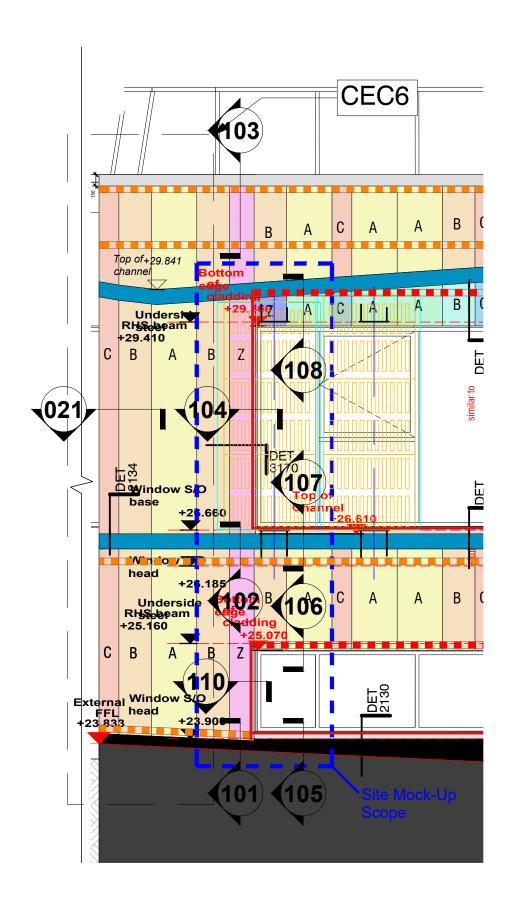

FACADE ELEVATIONS SITE MOCK-UP

Purpose of Issue: FOR COMMENT / APPROVAL В Drawn By: Drawing Issue Size: 1:50 TM

UNDER NO CIRCUMSTANCES SHOULD DIMENSIONS BE SCALED FROM THIS DRAWING "IF IN DOUBT ASK".

(200)

MU1

Drawing Number 4901

0.5 m 1.0 1.5 2.0 2.5 3.0 3.5 4.0 4.5 5.0