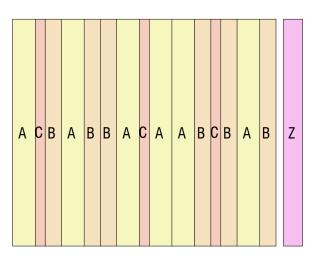

## **BRASS CLADDING**

Seam centre dimension (roll width) BRASS

A = 600 mm (670 mm) B = 430mm (500 mm) C = 263 mm (333 mm) Z = x mm (cut on site)

## STAINLESS STEEL CLADDING

Seam centre dimension (roll width) SILVER

A = 600 mm (670 mm) B = 430mm (500 mm) C = 263 mm (333 mm) Z = x mm (cut on site)

A CB A BB A CA A BCB A B

Cavity Barriers (30min Fire Rating)
Cavity Barriers (60min Fire Rating)