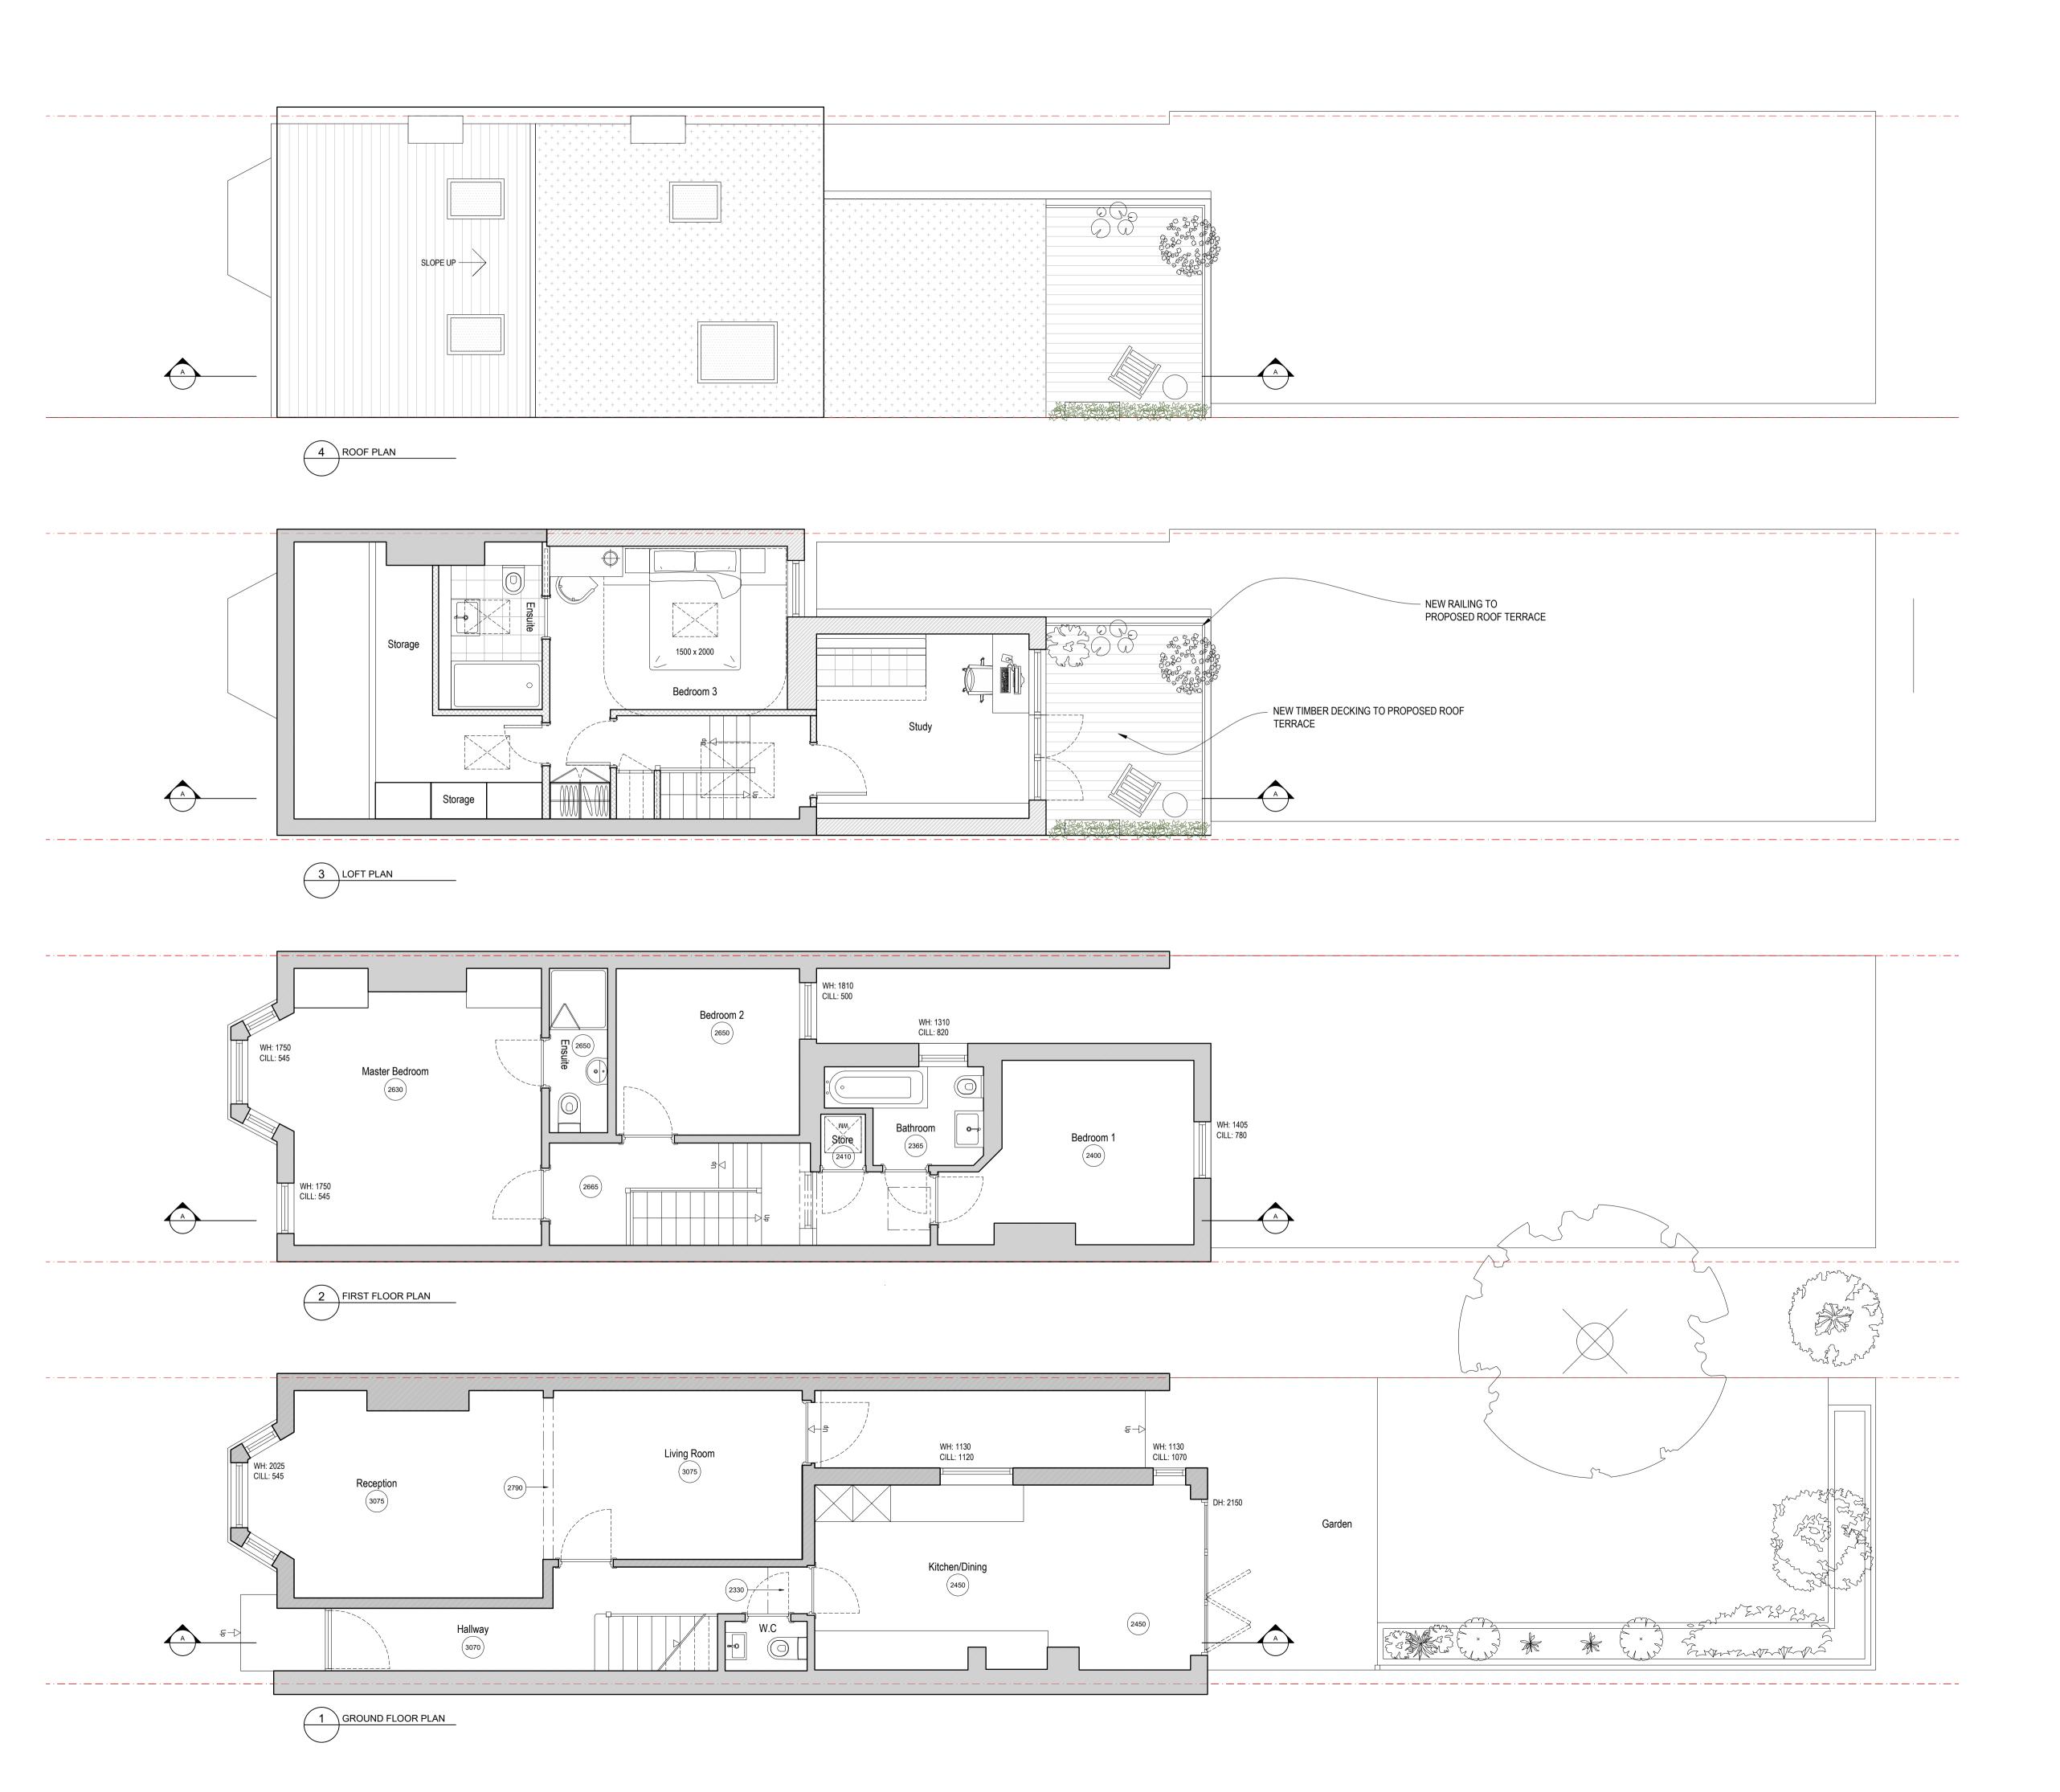

## architects

London N4 2BT

t: +44 (0) 20 7998 7651 m: +44 (0) 78 8267 6709

12 Blackstock Mews

This drawing and design is for use soley in connection with the project described below. The drawing and the design is the copyright of H and J architecture and must not be reissued, loaned or copied without written consent. All dimensions and setting out to be checked on site before construction. Do not scale from this drawing. The drawing is to be read in conjunction with all other information relevant to the project. Any apparent discrepancy to be brought to the attention of the architect.

status PLANNING

mail@hjarchitecture.co.uk

1:50

12 INGHAM ROAD

drawing

Planning Application:
Plans:
Ground/First/Loft/Roof

as Proposed

drawing number 2117-PA-PL-21

Walls Key

Existing Walls

New External Walls

New Internal Walls

0 1

O - - l - 4.56