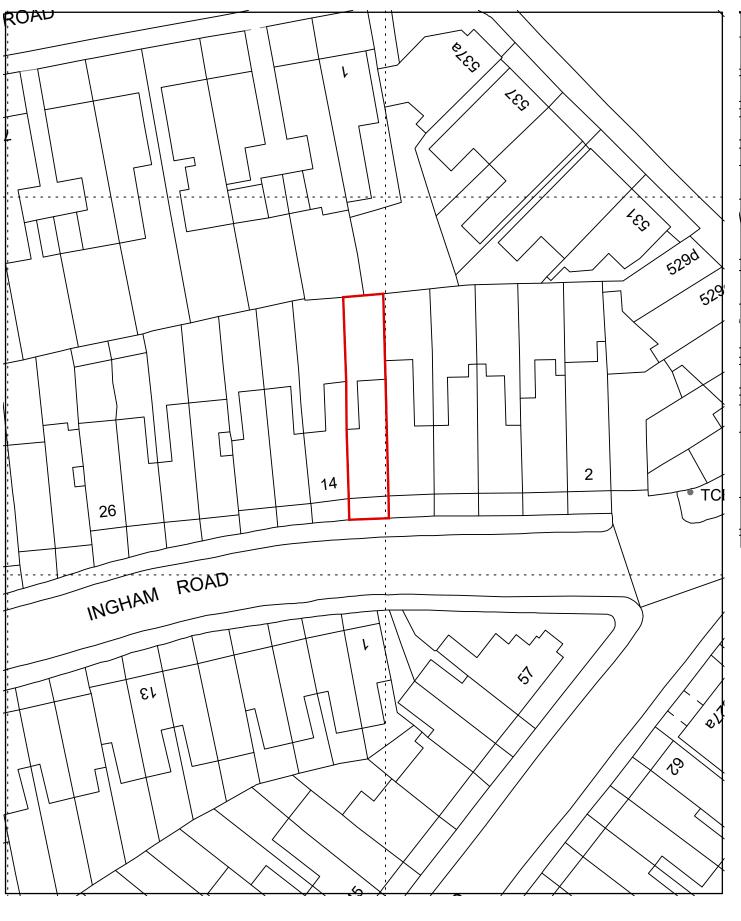

PLANNING

1:1250/500 A3

12 INGHAM ROAD

Planning Application: Site Plans:

SITE LOCATION AND BLOCK PLANS

drawing number

2117-PA-SI-01