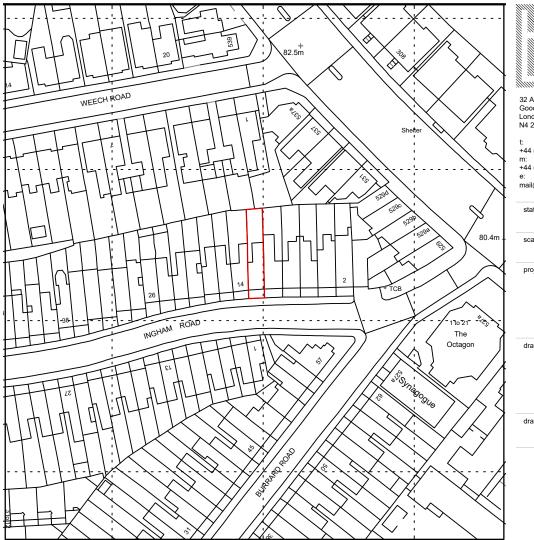

PLANNING

1:1250/500 A3

12 INGHAM ROAD

Planning Application: Site Plans:

SITE LOCATION AND BLOCK PLANS

drawing number

2117-PA-SI-01

## SITE LOCATION PLAN

1:1250

125 0 25 50

Scale: 1/1250 Metres