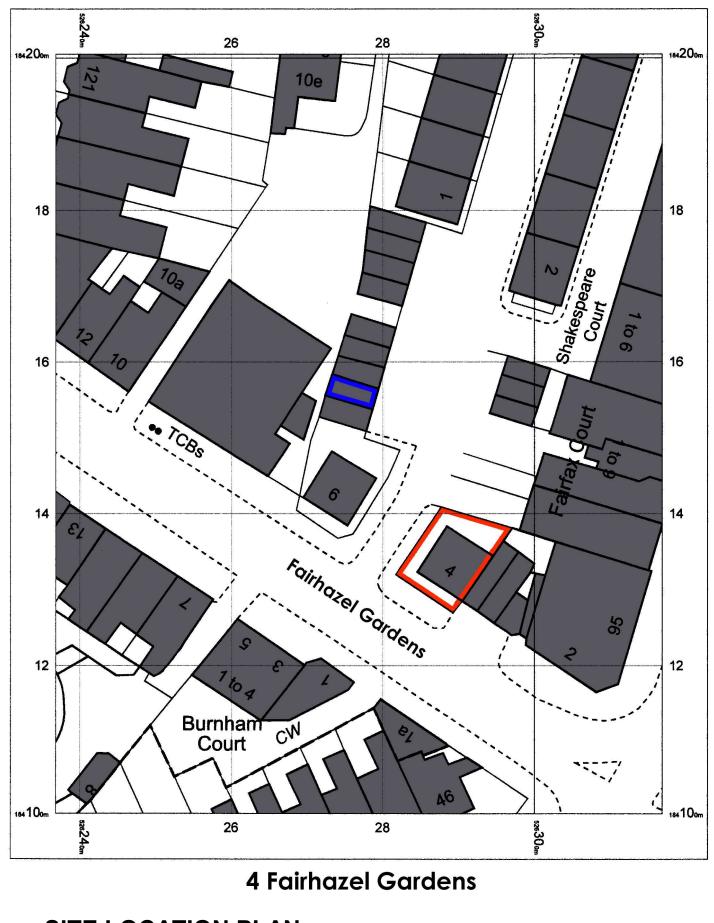

SITE LOCATION PLAN

| Do not scale drawings use dimensions given                                                                                   |      |                                                         |     |
|------------------------------------------------------------------------------------------------------------------------------|------|---------------------------------------------------------|-----|
| All drawings to be read in conjunction with the<br>specification;<br>any discepancies to be notified to the architect before |      |                                                         |     |
| commencing work<br>Copyright 11.04 Architects                                                                                |      |                                                         |     |
|                                                                                                                              | -    |                                                         |     |
|                                                                                                                              |      |                                                         |     |
|                                                                                                                              |      |                                                         |     |
|                                                                                                                              |      |                                                         |     |
|                                                                                                                              |      |                                                         |     |
|                                                                                                                              |      |                                                         |     |
|                                                                                                                              |      |                                                         |     |
|                                                                                                                              |      |                                                         |     |
|                                                                                                                              |      |                                                         |     |
|                                                                                                                              |      |                                                         |     |
|                                                                                                                              |      |                                                         |     |
|                                                                                                                              |      |                                                         |     |
|                                                                                                                              |      |                                                         |     |
|                                                                                                                              |      |                                                         |     |
|                                                                                                                              |      |                                                         |     |
|                                                                                                                              |      |                                                         |     |
|                                                                                                                              |      |                                                         |     |
|                                                                                                                              |      |                                                         |     |
|                                                                                                                              |      |                                                         |     |
|                                                                                                                              |      |                                                         |     |
|                                                                                                                              |      |                                                         |     |
|                                                                                                                              |      |                                                         |     |
|                                                                                                                              |      |                                                         |     |
|                                                                                                                              |      |                                                         |     |
|                                                                                                                              |      |                                                         |     |
|                                                                                                                              |      |                                                         |     |
|                                                                                                                              |      |                                                         |     |
|                                                                                                                              |      |                                                         |     |
|                                                                                                                              |      |                                                         |     |
|                                                                                                                              |      |                                                         |     |
|                                                                                                                              |      |                                                         |     |
|                                                                                                                              |      |                                                         |     |
|                                                                                                                              |      |                                                         |     |
|                                                                                                                              |      |                                                         |     |
|                                                                                                                              |      |                                                         |     |
|                                                                                                                              |      |                                                         |     |
| - 08.10.12                                                                                                                   |      |                                                         |     |
| rev date revision                                                                                                            |      |                                                         |     |
| 4                                                                                                                            |      | 11.04 Architects Ltd<br>The Workspace<br>12 Wilton Road |     |
|                                                                                                                              |      | Muswell Hill<br>London N10 1LS                          | 0   |
| Phone 020 8444 3000<br>info@1104architects.co.uk<br>www.1104architects.co.uk                                                 |      |                                                         |     |
| WWW. Frondici integra.co.uk                                                                                                  |      |                                                         |     |
| project                                                                                                                      |      |                                                         |     |
| 4 Epirbazal Cardona                                                                                                          |      |                                                         |     |
| 4 Fairhazel Gardens<br>London                                                                                                |      |                                                         |     |
| drawing title                                                                                                                |      |                                                         |     |
| Site Location Plan                                                                                                           |      |                                                         |     |
| Existing                                                                                                                     |      |                                                         |     |
| scale<br>1:500                                                                                                               | @ A3 | date<br>08.10.12                                        |     |
| job no.                                                                                                                      |      | drawing no.                                             | rev |
| 293                                                                                                                          |      | 001                                                     | -   |