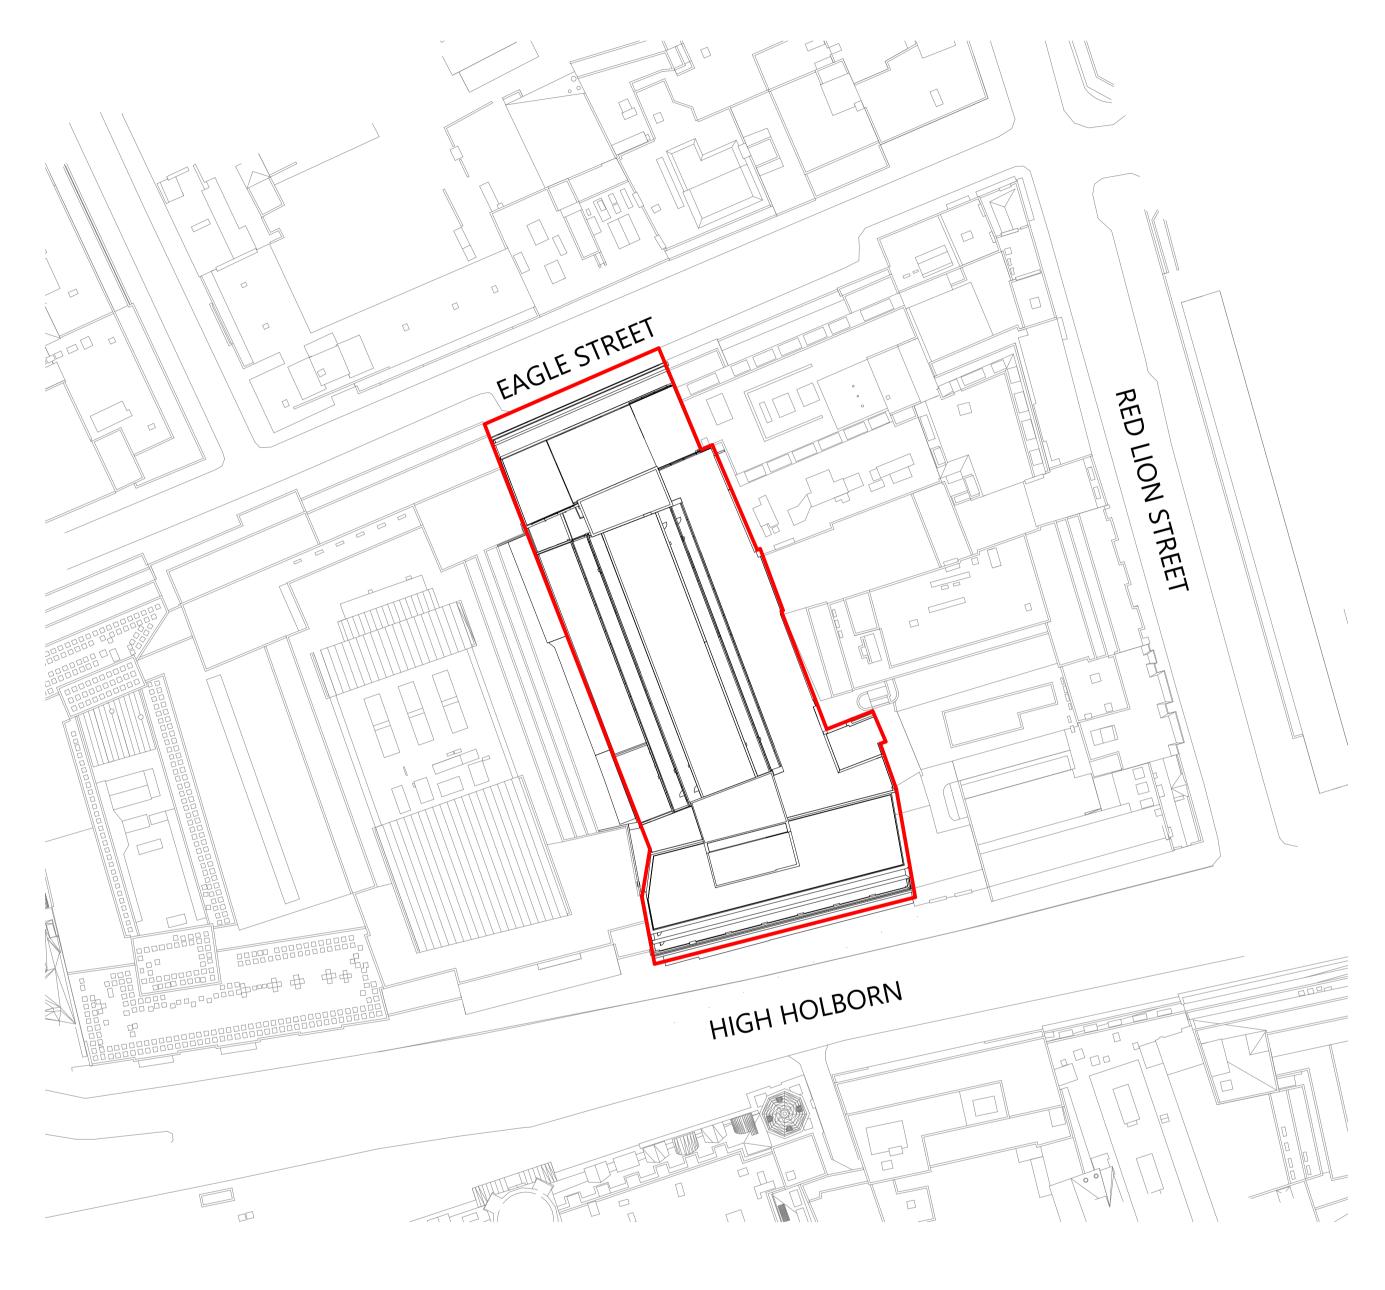

1 Proposed Site Plan

Revisions

UNCOMMON

<u>Disclaimer:</u> This drawing is to be read in conjunction with all related drawings. Do not scale from this drawing. All dimensions must be checked and verified on site before commencing any work or producing shop drawings. The originator should be notified immediately of any discrepancy. This drawing is copyright and remains the property of and AStudio Architecture.

Project
Uncommon Holborn 85 High Holborn

Drawing name
SET B Proposed Site Plan

Drawing number

UCH-AST-XX-XX-DR-A-011601

Scale 1:500 **A**1

21003

Rev **P01** 

Drawing Status Suitability