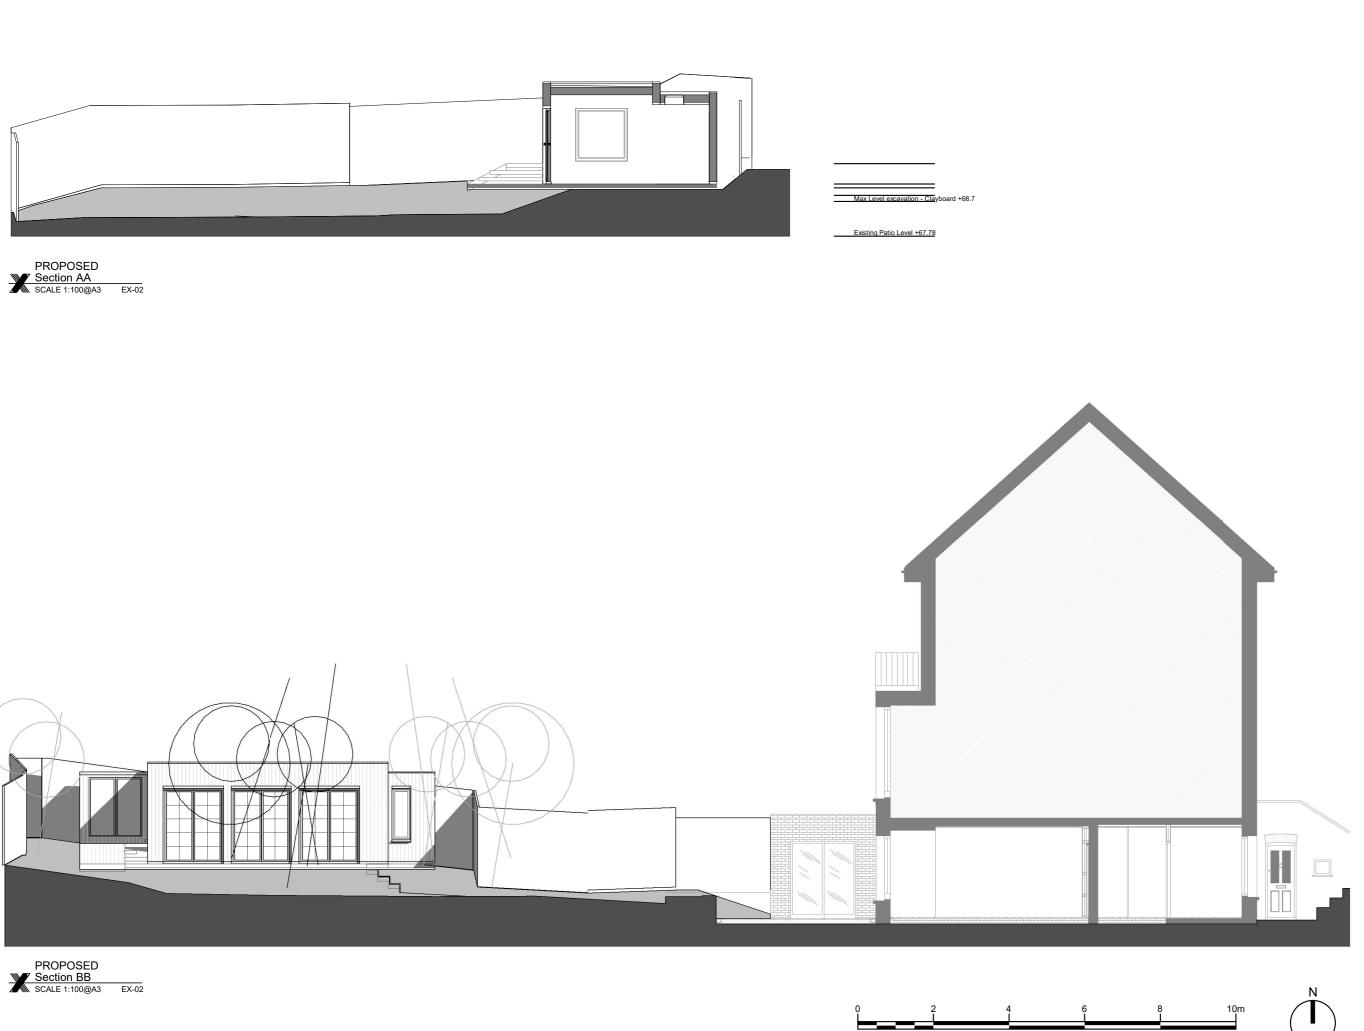

SCALE 1:100

Ground Floor Office 33 Belsize Lane
London NW 3 5 A S
Office: +44 (0) 207 431 9014
info@xularchitecture.co.uk
www.xularchitecture.co.uk

## ADDITIONNAL NOTE:

Revision

Revision 1

Issue key: Tender (T) Information (I) Construction (C) Planning (P) As Built (B)

Project Adress 23 Daleham Gardens - NW3 5BY

PROPOSED

Checked

SS

Dwg. No. Scale 1:100 Rev. Rev. Date 10/05/21 Drawn Project Number 21011 MS

Issue For: