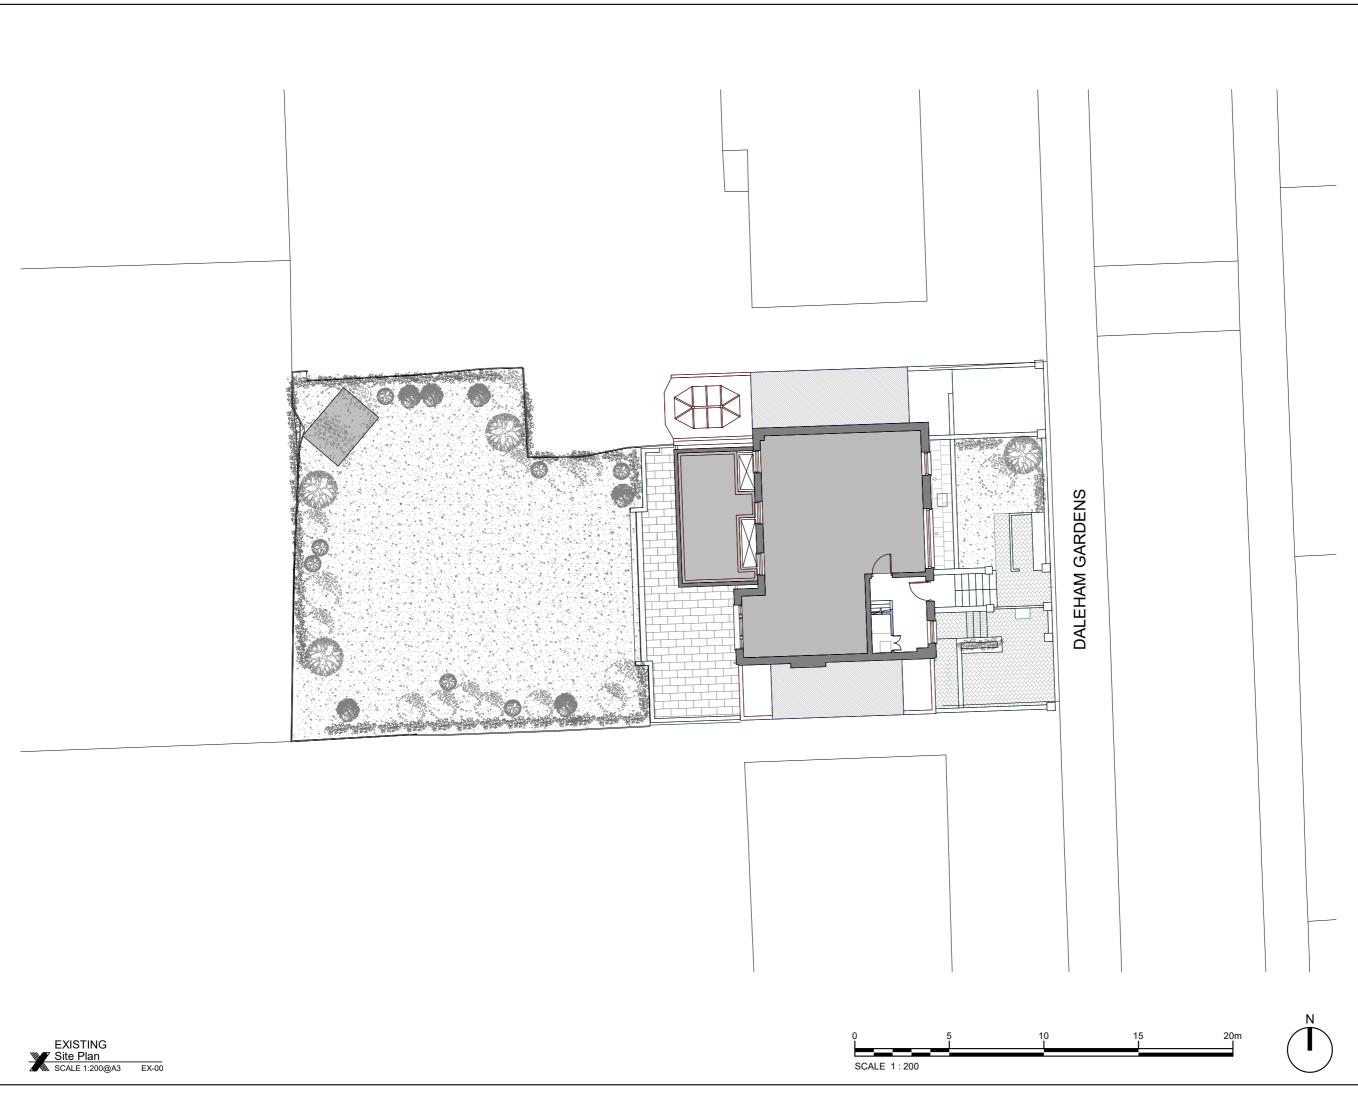

## ADDITIONNAL NOTE:

Revision

Revision 1

Issue key: Tender (T) Construction (C) Information (I) Planning (P) As Built (B)

Project Adress

23 Daleham Gardens - NW3 5BY

EXISTING

Dwg. No. EX00 Scale 1:200 Rev. Date 10/05/21 Drawn Project Number 21011 MS Checked Issue For: SS