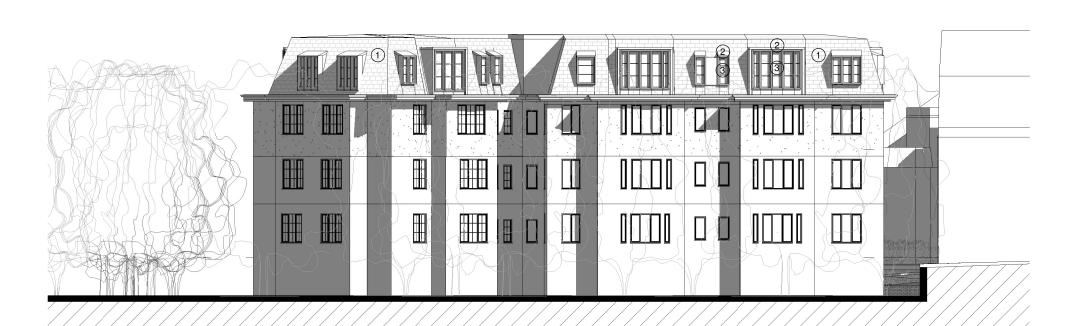

NOTES

DO NOT SCALE FROM THIS DRAWING. ALL DIMENSIONS TO BE CHECKED ON SITE. COPYRIGHT RESERVED.

Proposed South-West Elevation

Proposed South-East Elevation

## **MATERIAL KEY**

- 1 PLAIN CLAY RED ROOF TILES
- STANDING SEAM ZINC PANELS. QUARTZ-ZINC FINISH COLOUR. VMZ
- ③ PPC STEEL DOUBLE GLAZED WINDOW, STONE GREY ( SILVER) COLOUR.

| *          | Full Planning Application | XZ  | 23.04.21 |  |  |
|------------|---------------------------|-----|----------|--|--|
| REV/ ISSUE | NOTE                      | DRN | DATE     |  |  |
|            |                           |     |          |  |  |
| CCALE      | DATE                      | DDN | CLIK     |  |  |

| SCALE    | DATE       | DRN | CHK |
|----------|------------|-----|-----|
| 1:200@A3 | 08.07.2019 | FB  | МН  |

Howitt Road, Belsize Park

Proposed Rear Elevations

bubble architects STUDIO 205 THE BUSWORKS 39-41 NORTH ROAD LONDON N7 9DP