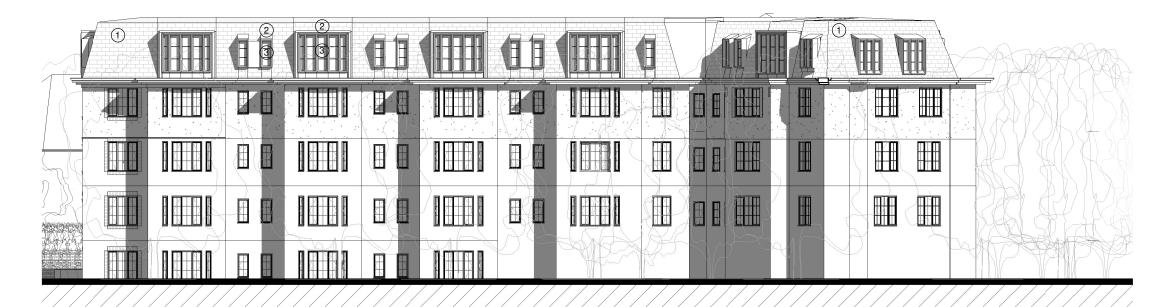

NOTES

DO NOT SCALE FROM THIS DRAWING. ALL DIMENSIONS TO BE CHECKED ON SITE. COPYRIGHT RESERVED.

Proposed South-West Elevation

Proposed South-East Elevation

## **MATERIAL KEY**

- 1 PLAIN CLAY RED ROOF TILES
- STANDING SEAM ZINC PANELS. QUARTZ-ZINC FINISH COLOUR. VMZ
- ③ PPC STEEL DOUBLE GLAZED WINDOW, STONE GREY ( SILVER) COLOUR.

| *          | Full Planning Application | XZ  | 23.04.21 |  |  |
|------------|---------------------------|-----|----------|--|--|
| REV/ ISSUE | NOTE                      | DRN | DATE     |  |  |
|            |                           |     |          |  |  |
| CCALE      | DATE                      | DDN | CLIK     |  |  |

| SCALE    | DATE       | DRN | CHK |
|----------|------------|-----|-----|
| 1:200@A3 | 08.07.2019 | FB  | МН  |

Howitt Road, Belsize Park

Proposed Rear Elevations

bubble architects STUDIO 205 THE BUSWORKS 39-41 NORTH ROAD LONDON N7 9DP