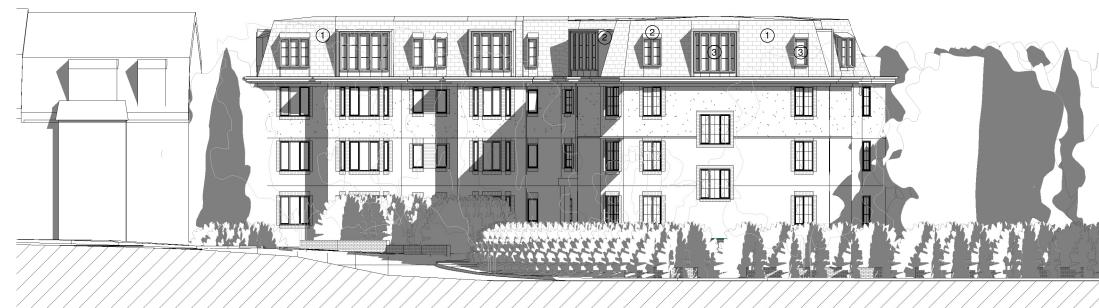

Proposed North-East Elevation

Proposed North-West Elevation

DO NOT SCALE FROM THIS DRAWING. ALL DIMENSIONS TO BE CHECKED ON SITE. COPYRIGHT RESERVED.

## MATERIAL KEY

NOTES

- 1 PLAIN CLAY RED ROOF TILES
- (2) STANDING SEAM ZINC PANELS. QUARTZ-ZINC FINISH COLOUR. VMZ
- (3) PPC STEEL DOUBLE GLAZED WINDOW, STONE GREY ( SILVER) COLOUR.

| В                 | Full Planning Application | xz  | 23.04.2 |
|-------------------|---------------------------|-----|---------|
| А                 | Elevations to QS          | SR  | 21.01.2 |
| REV/ ISSUE        | NOTE                      | DRN | DATE    |
|                   |                           |     |         |
| SCALE             | DATE                      | DRN | СНК     |
| 1:200@A3          | 08.07.2019                | FB  | мн      |
| PROJECT<br>Howitt | Road, Belsize Park        |     |         |
| DRAWING           |                           |     |         |
| Propos            | ed Front Elevations       |     |         |
|                   |                           |     |         |