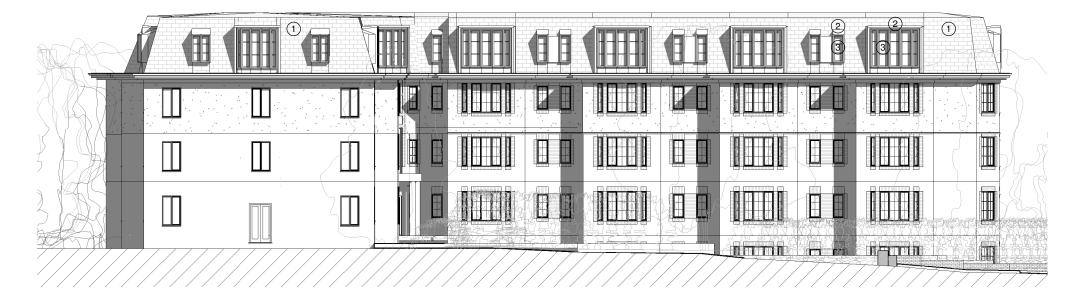

Proposed North-East Elevation

Proposed North-West Elevation

DO NOT SCALE FROM THIS DRAWING. ALL DIMENSIONS TO BE CHECKED ON SITE. COPYRIGHT RESERVED.

## MATERIAL KEY

NOTES

- 1 PLAIN CLAY RED ROOF TILES
- (2) STANDING SEAM ZINC PANELS. QUARTZ-ZINC FINISH COLOUR. VMZ
- (3) PPC STEEL DOUBLE GLAZED WINDOW, STONE GREY ( SILVER) COLOUR.

| В                 | Full Planning Application | xz  | 23.04.2 |
|-------------------|---------------------------|-----|---------|
| А                 | Elevations to QS          | SR  | 21.01.2 |
| REV/ ISSUE        | NOTE                      | DRN | DATE    |
|                   |                           |     |         |
| SCALE             | DATE                      | DRN | СНК     |
| 1:200@A3          | 08.07.2019                | FB  | мн      |
| PROJECT<br>Howitt | Road, Belsize Park        |     |         |
| DRAWING           |                           |     |         |
| Propos            | ed Front Elevations       |     |         |
|                   |                           |     |         |