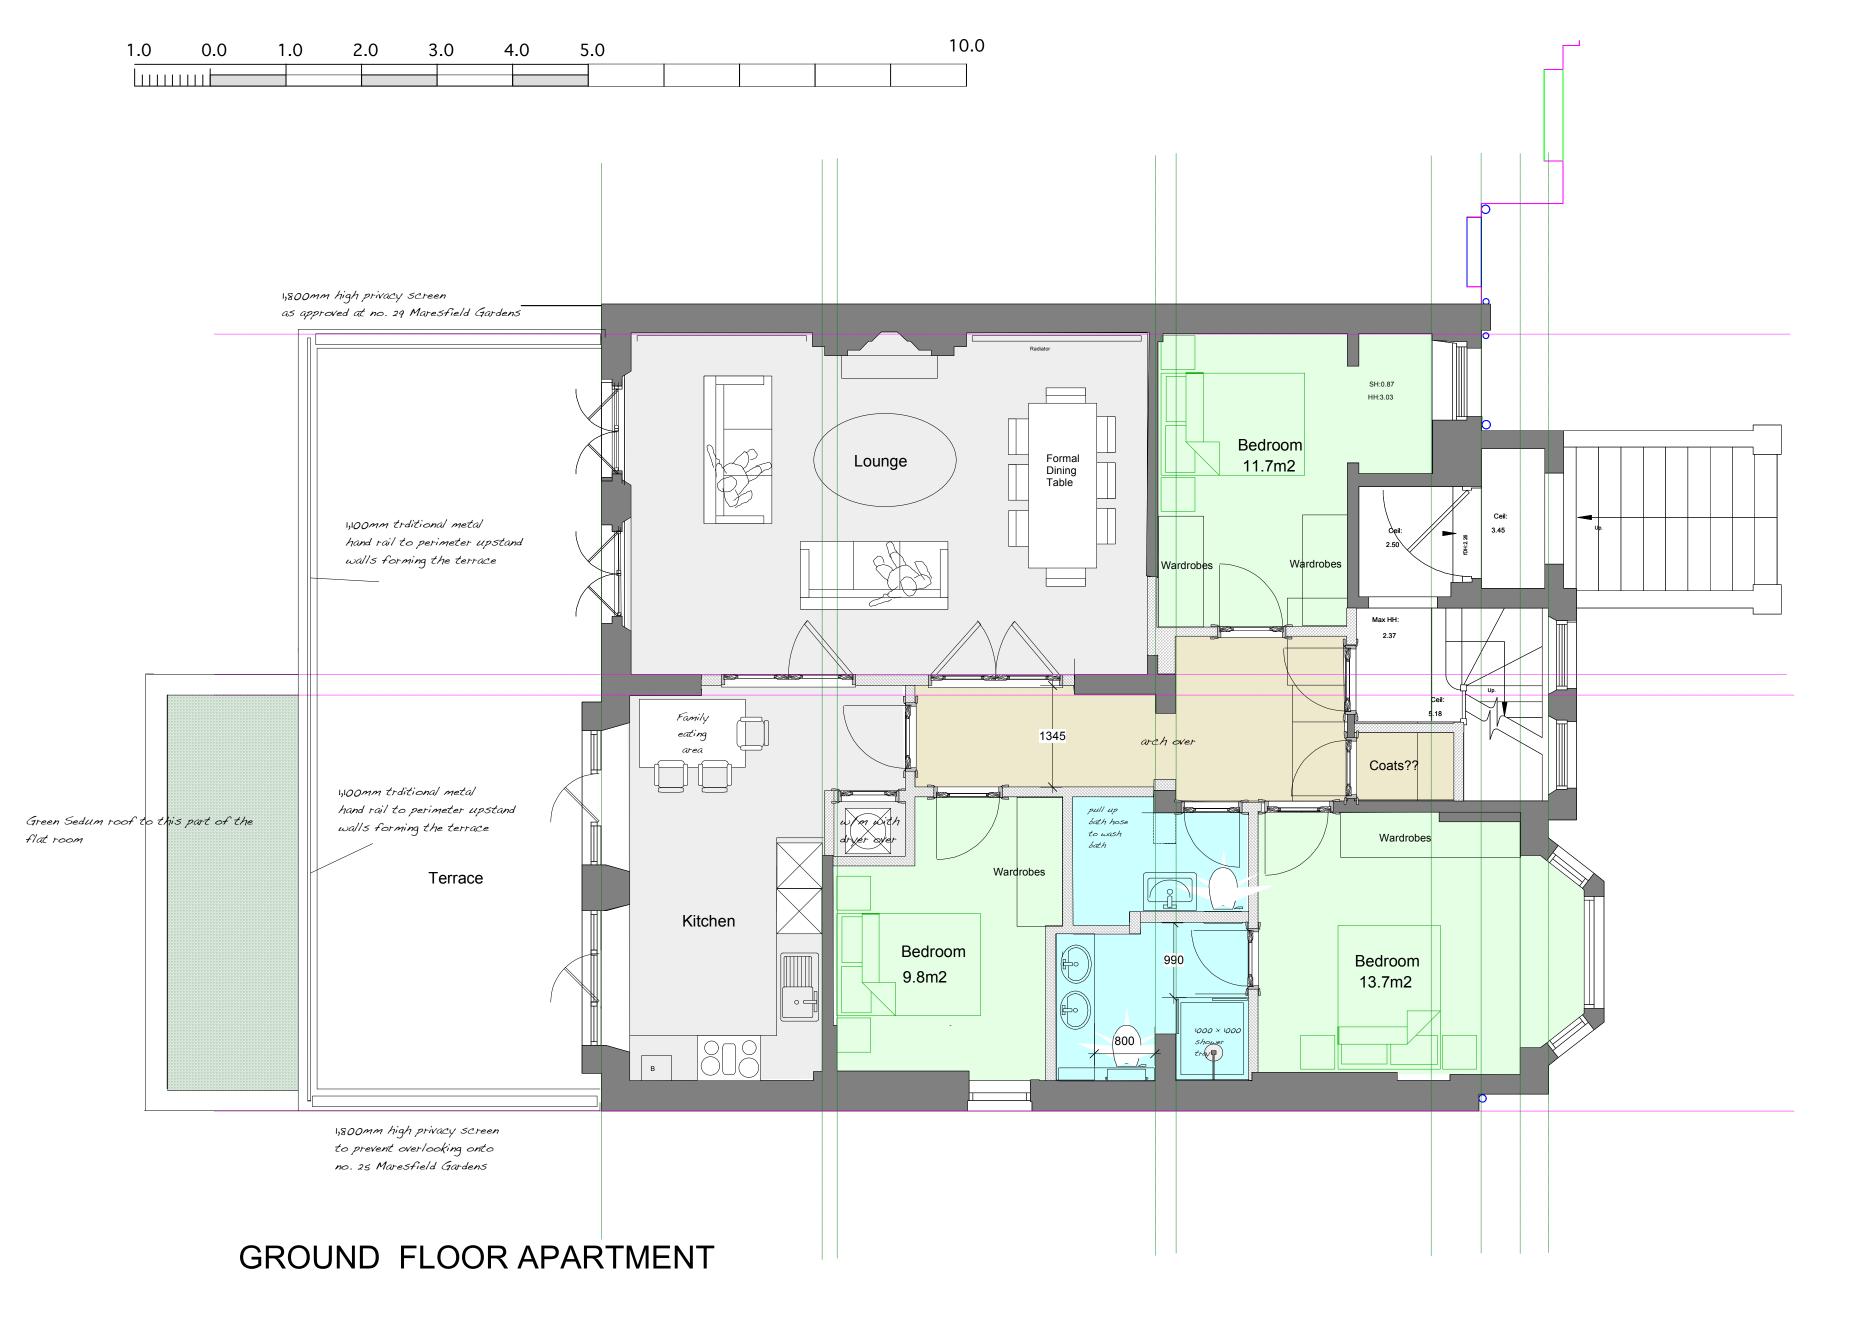

| BEFO | BEFORE WORKS ON THAT PART SHALL COMMENCE. |                                                                                           |     |  |
|------|-------------------------------------------|-------------------------------------------------------------------------------------------|-----|--|
| REVI | SIONS                                     |                                                                                           |     |  |
| NO   | DATE                                      | DESCRIPTION                                                                               | BY  |  |
| А    | 15 .07.21                                 | Privacy screen facing<br>no. 25 Maresfield Gardens<br>added and Sedum Green<br>roof added | GJP |  |
|      |                                           |                                                                                           |     |  |
|      |                                           |                                                                                           |     |  |
|      |                                           |                                                                                           |     |  |
|      |                                           |                                                                                           |     |  |
|      |                                           |                                                                                           |     |  |
|      |                                           |                                                                                           |     |  |
|      |                                           |                                                                                           |     |  |
|      |                                           |                                                                                           |     |  |
|      |                                           |                                                                                           |     |  |
|      |                                           |                                                                                           |     |  |
|      |                                           |                                                                                           |     |  |
|      |                                           |                                                                                           |     |  |

764 FINCHLEY ROAD TEMPLE FORTUNE NW11 LONDON 7TH

TELEPHONE 020 8458 4326 FAX NUMBER 020 8458 4322 MOBILE NUMBER 07721 598207 E-mail geoff@5darchitects.org.uk

**PROJECT** 

**27 MARESFIELD GARDENS LONDON NW3 5SD** 

DRAWING TITLE

PROPOSED GROUND FLOOR FLAT LAYOUT PLAN

SCALE 1:50 @ A2 | DATE July 2021

DRAWING NUMBER

06.978. 05 Rev A 15 July 2021