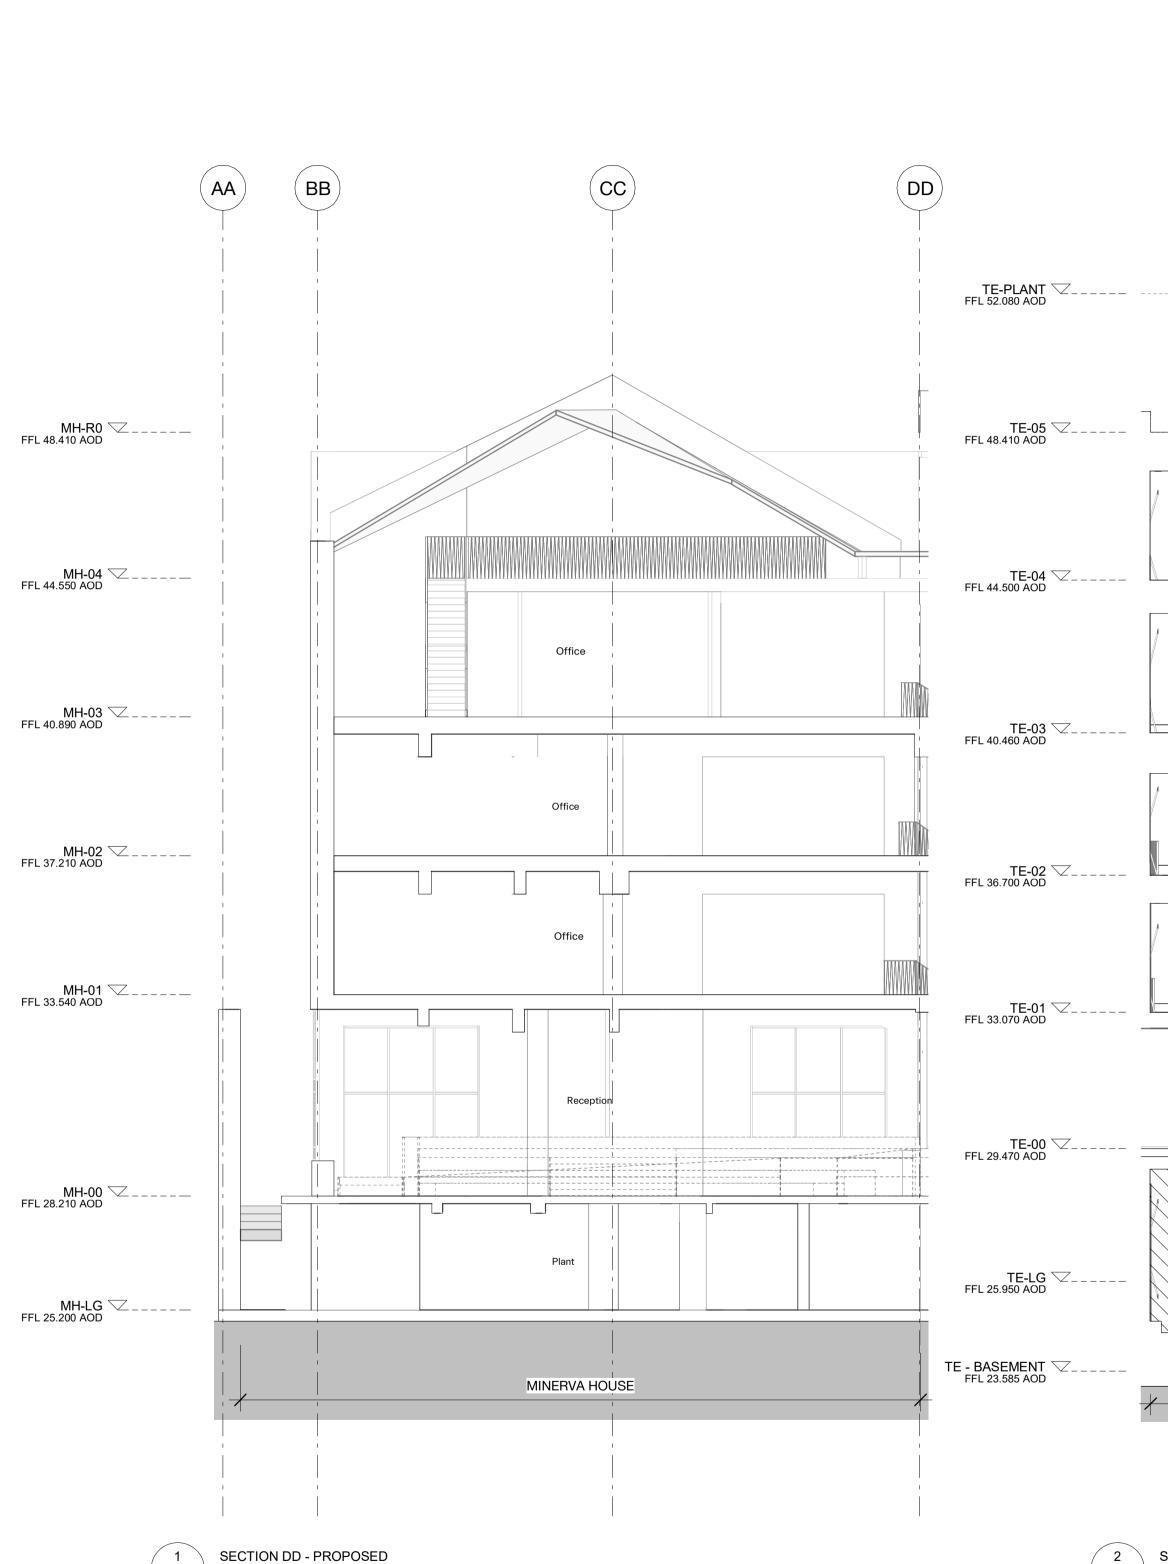

06304

1 : 100



SECTION EE - PROPOSED

<u>2</u> 06304 1 : 100

## NOTES:

SUPPLEMENTARY INFORMATION: These drawings reflect the current position of the scheme development at RIBA Stage 2, they should be read in conjunction with the following information prepared by Morris+Company: - Chenies St Design and Access Statement

- These should also be read in conjunction with the following information, prepared by other consultants, in order to demonstrate a coordinated design proposal at RIBA
- other consultants, in order to domain a structure of the structur

All plan, elevation and sectional drawn information arebased on the 2D survey drawings by Plowman Craven 29/06/18. All existing plans, elevations and sectional drawn information are based on the survey drawings by Plowman Craven 29/06/