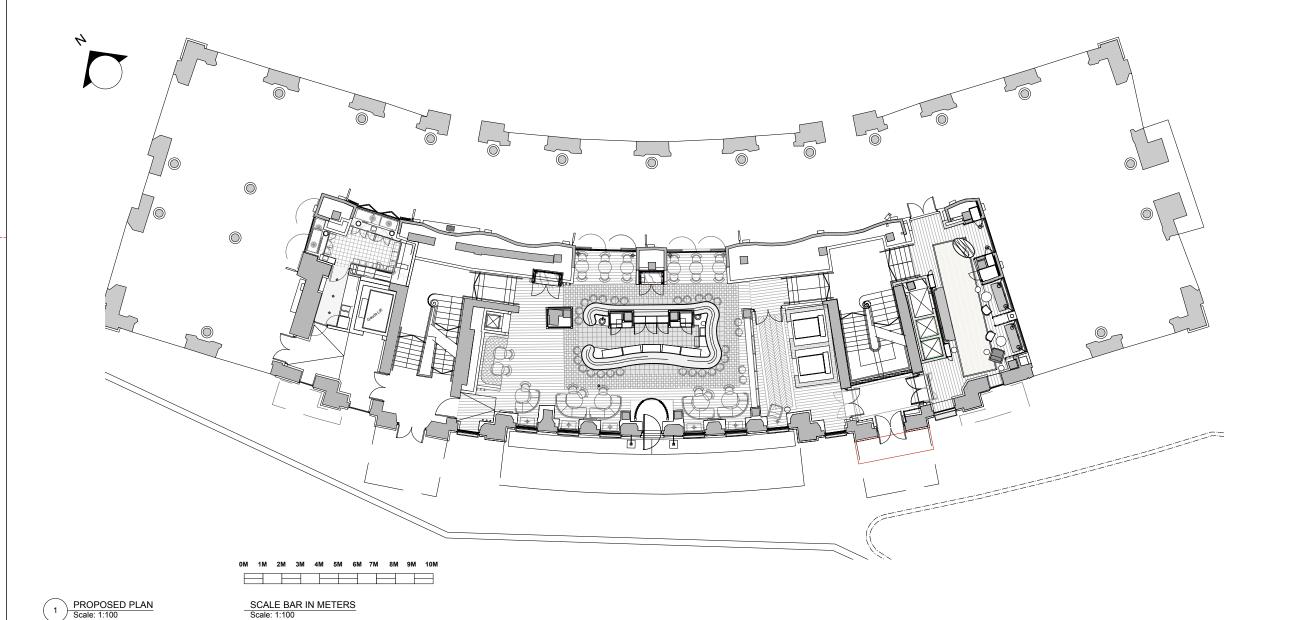

RED MARKED AREA INDICATES AREA FOR ADVERTISMENT CONSENT

PROJECT ADDRE

The Great Norther Hotel St Pancras Rd, N1C 4TB London

PROPOSED PLAN

| DRAWN BY: | JA         | SIGN OFF: | J    |
|-----------|------------|-----------|------|
| DATE:     | APRIL 2021 | SCALE:    | 1:10 |
| CTATLIC:  |            |           |      |

PLANNING ADVERTISMENT CONSENT

2204\_PL\_002

С