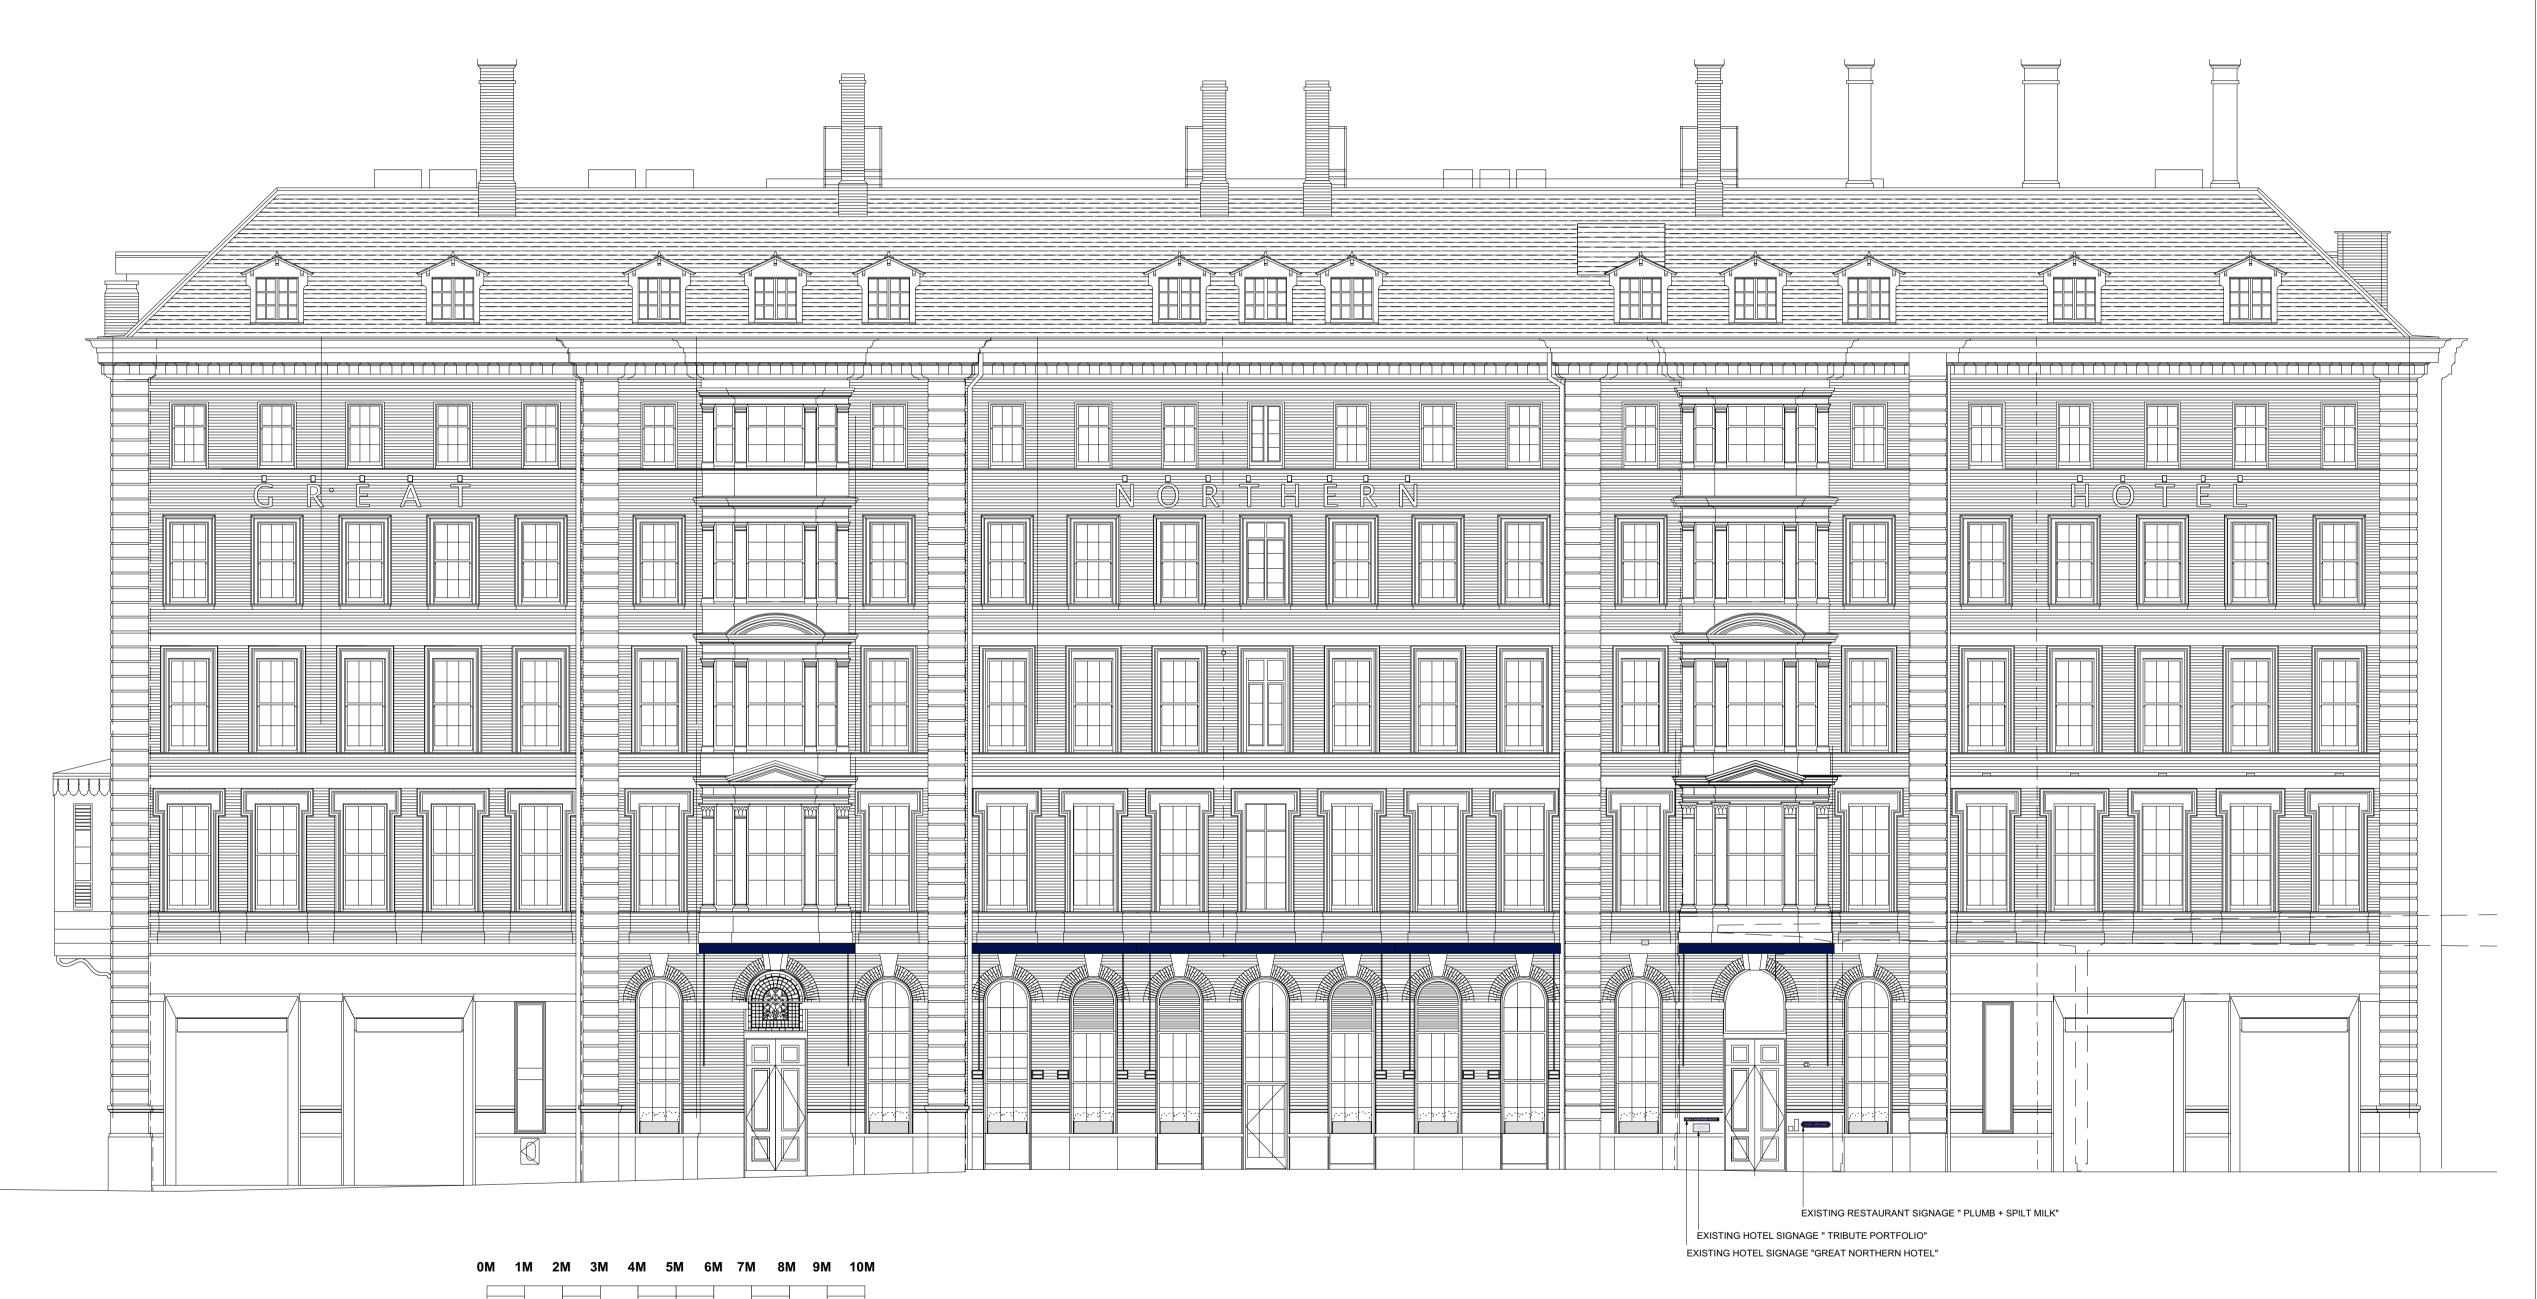

**EXISTING ELEVATION** 

Scale: 1:100

SCALE BAR IN METERS

Scale: 1:100

**GENERAL NOTES:** 

DESIGN INTENT DRAWING ONLY. THIS DRAWING IS NOT TO BE USED FOR CONSTRUCTION.

CONTRACTOR TO PROVIDE KKD WITH FULL SET OF CONSTRUCTION RODS/ SETTING OUT DRAWINGS FOR APPROVAL, FOLLOWING FULL SITE SURVEY, POST STRIP OUT & PRIOR TO COMMENCEMENT OF ANY WORKS (INCLUDING JOINERY ITEMS.)

GNH

**GNH MAIN ENTRANCE** 

PROJECT ADDRESS:

The Great Norther Hotel
St Pancras Rd, N1C 4TB London

## DRAWING TITLE: EXISTING ELEVATION

| DRAWN BY: | JA         | SIGN OFF: | JA    |
|-----------|------------|-----------|-------|
| DATE:     | APRIL 2021 | SCALE:    | 1:100 |

## PLANNING

DRAWING NO.: **2204.EX.101** 

REVISION: