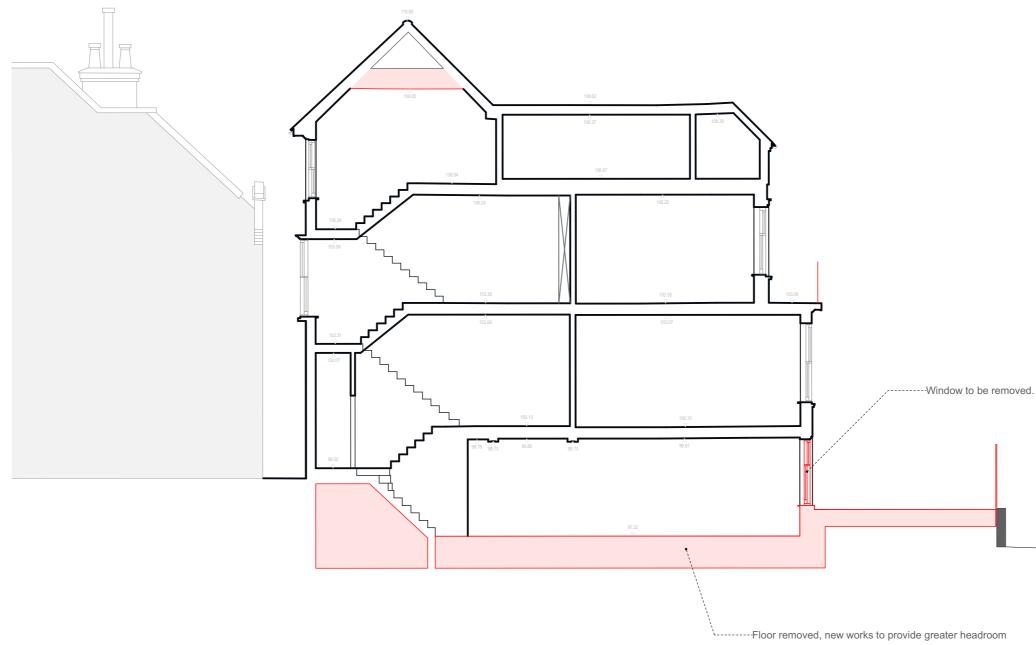

-Earth to be removed to match with proposed lowered basement level

London W1D 4DS +44 02070210332 +383 49 597754 info@4mgroup.co.uk www.4mgroup.co.uk

| dwg. ty     | ype:    | DE   | MOLITIC      | N  |         |              |
|-------------|---------|------|--------------|----|---------|--------------|
| dwg. s      | tatus   | : PL | ANNING       |    |         |              |
| drawn by: E | R       |      | approved by: | PR | date    | : 29/07/2021 |
| scale:      | 1:100 @ | ) A3 |              |    | format: | A3           |