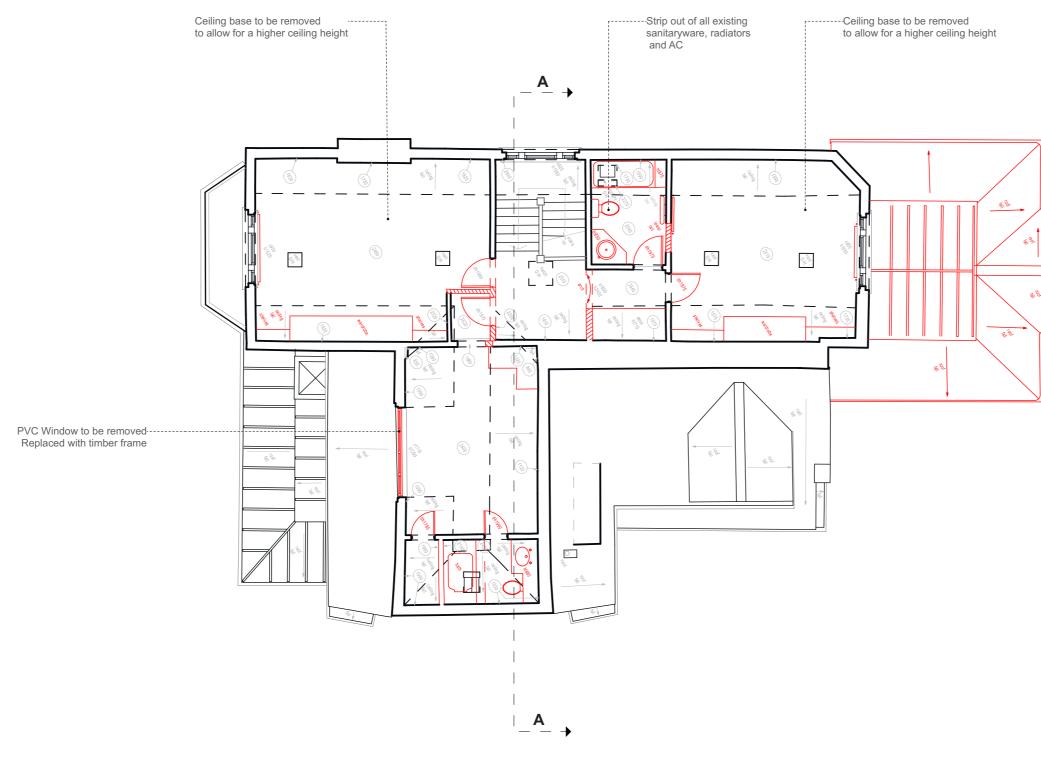

NW3 7PH

drawing: Ground Floor

job number drawing number revision 309 D4002

4M GROUP

- 1. Dimensions to be verified on site. Only figured dimensions to be used and any discrepancies in dimensions are to be reported to the contract administrator. No dimensions are to be scaled from printed drawings. Any areas indicated on this drawing are for guidance only. No responsibility is taken for their accuracy.
- 2. There is a risk of injury or death in construction if the works are not properly planned and supervised. The contractor must not undertake any element of the work without first having carried out the necessary risk assessments and prepared detailed method statements.