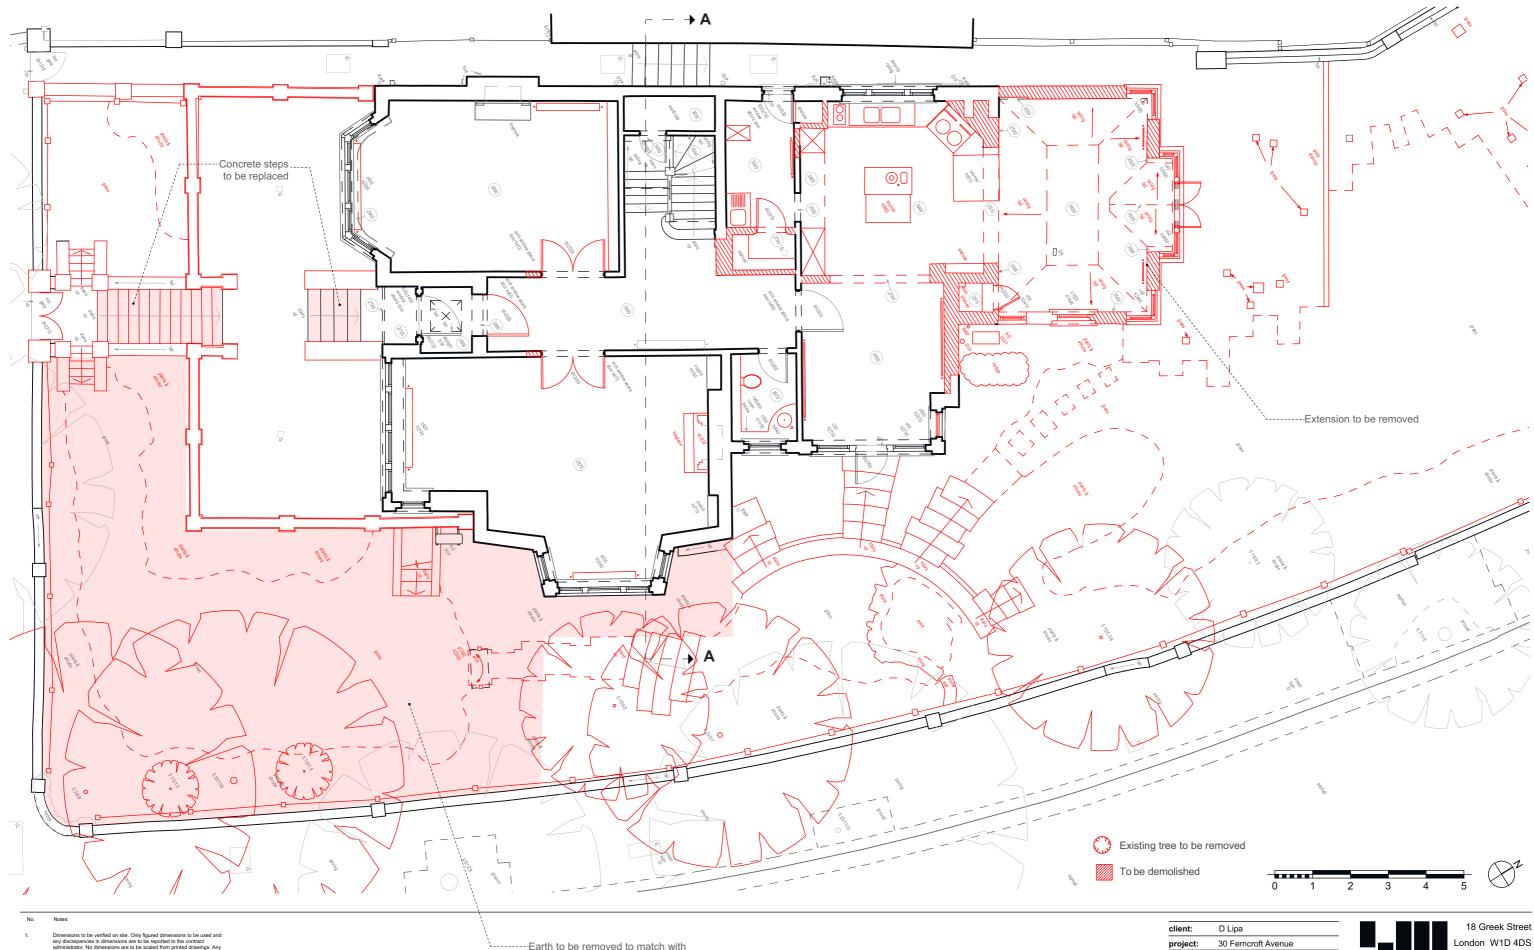

- Dimensions to be verified on site. Only figured dimensions to be used and any discrepancies in dimensions are to be reported to the contract administrator. No dimensions are to be scaled from printed drawings. Any areas indicated on this drawing are for guidance only. No responsibility is taken for their accuracy.
- There is a risk of injury or death in construction if the works are not properly planned and supervised. The contractor must not undertake ar element of the work without first having carried out the necessary risk assessments and prepared detailed method statements.

To be demolished

- Dimensions to be verified on site. Only figured dimensions to be used and any discrepancies in dimensions are to be reported to the contract administrator. No dimensions are to be scaled from printed drawings. Any areas indicated on this drawing are for guidance only. No responsibility is taken for their accuracy. taken for their accuracy.
- There is a risk of injury or death in construction if the works are not properly planned and supervised. The contractor must not undertake element of the work without first having carried out the necessary risk assessments and prepared detailed method statements. 2.

-Earth to be removed to match with proposed lowered basement level

London W1D 4DS +44 02070210332 +383 49 597754 info@4mgroup.co.uk www.4mgroup.co.uk

| dwg. ty     | ype:    | DE   | MOLITIC      | N  |         |              |
|-------------|---------|------|--------------|----|---------|--------------|
| dwg. s      | tatus   | : PL | ANNING       |    |         |              |
| drawn by: E | R       |      | approved by: | PR | date    | : 29/07/2021 |
| scale:      | 1:100 @ | ) A3 |              |    | format: | A3           |

--- Extension to be removed

| 0 1                              | 2 3                                                                                  | 4 5                                                                                                                                      | $\bigcirc$                                                                                                               |
|----------------------------------|--------------------------------------------------------------------------------------|------------------------------------------------------------------------------------------------------------------------------------------|--------------------------------------------------------------------------------------------------------------------------|
| D Lipa                           |                                                                                      | 18                                                                                                                                       | Greek Street                                                                                                             |
| 30 Ferncroft Avenue              |                                                                                      | Londo                                                                                                                                    | on W1D 4DS                                                                                                               |
| NW3 7PH                          |                                                                                      |                                                                                                                                          | +44 02070210332                                                                                                          |
| First Floor                      |                                                                                      |                                                                                                                                          | +383 49 597754                                                                                                           |
|                                  | 4M GI                                                                                |                                                                                                                                          | @4mgroup.co.uk<br>wv.4mgroup.co.uk                                                                                       |
| DEMOLITION                       | job number                                                                           | drawing number                                                                                                                           | revision                                                                                                                 |
| : PLANNING                       | 200                                                                                  | D4004                                                                                                                                    |                                                                                                                          |
| approved by: PR date: 23/07/2021 | 309                                                                                  | D4004                                                                                                                                    |                                                                                                                          |
|                                  | D Lipa<br>30 Ferncroft Avenue<br>NW3 7PH<br>First Floor<br>DEMOLITION<br>:: PLANNING | D Lipa<br>30 Ferncroft Avenue<br>NW3 7PH<br>First Floor<br>4M GI<br>DEMOLITION<br>s: PLANNING<br>approved by: PR date: 23/07/2021<br>309 | D Lipa<br>30 Ferncroft Avenue<br>NW3 7PH<br>First Floor<br>DEMOLITION<br>s: PLANNING<br>approved by: PR date: 23/07/2021 |