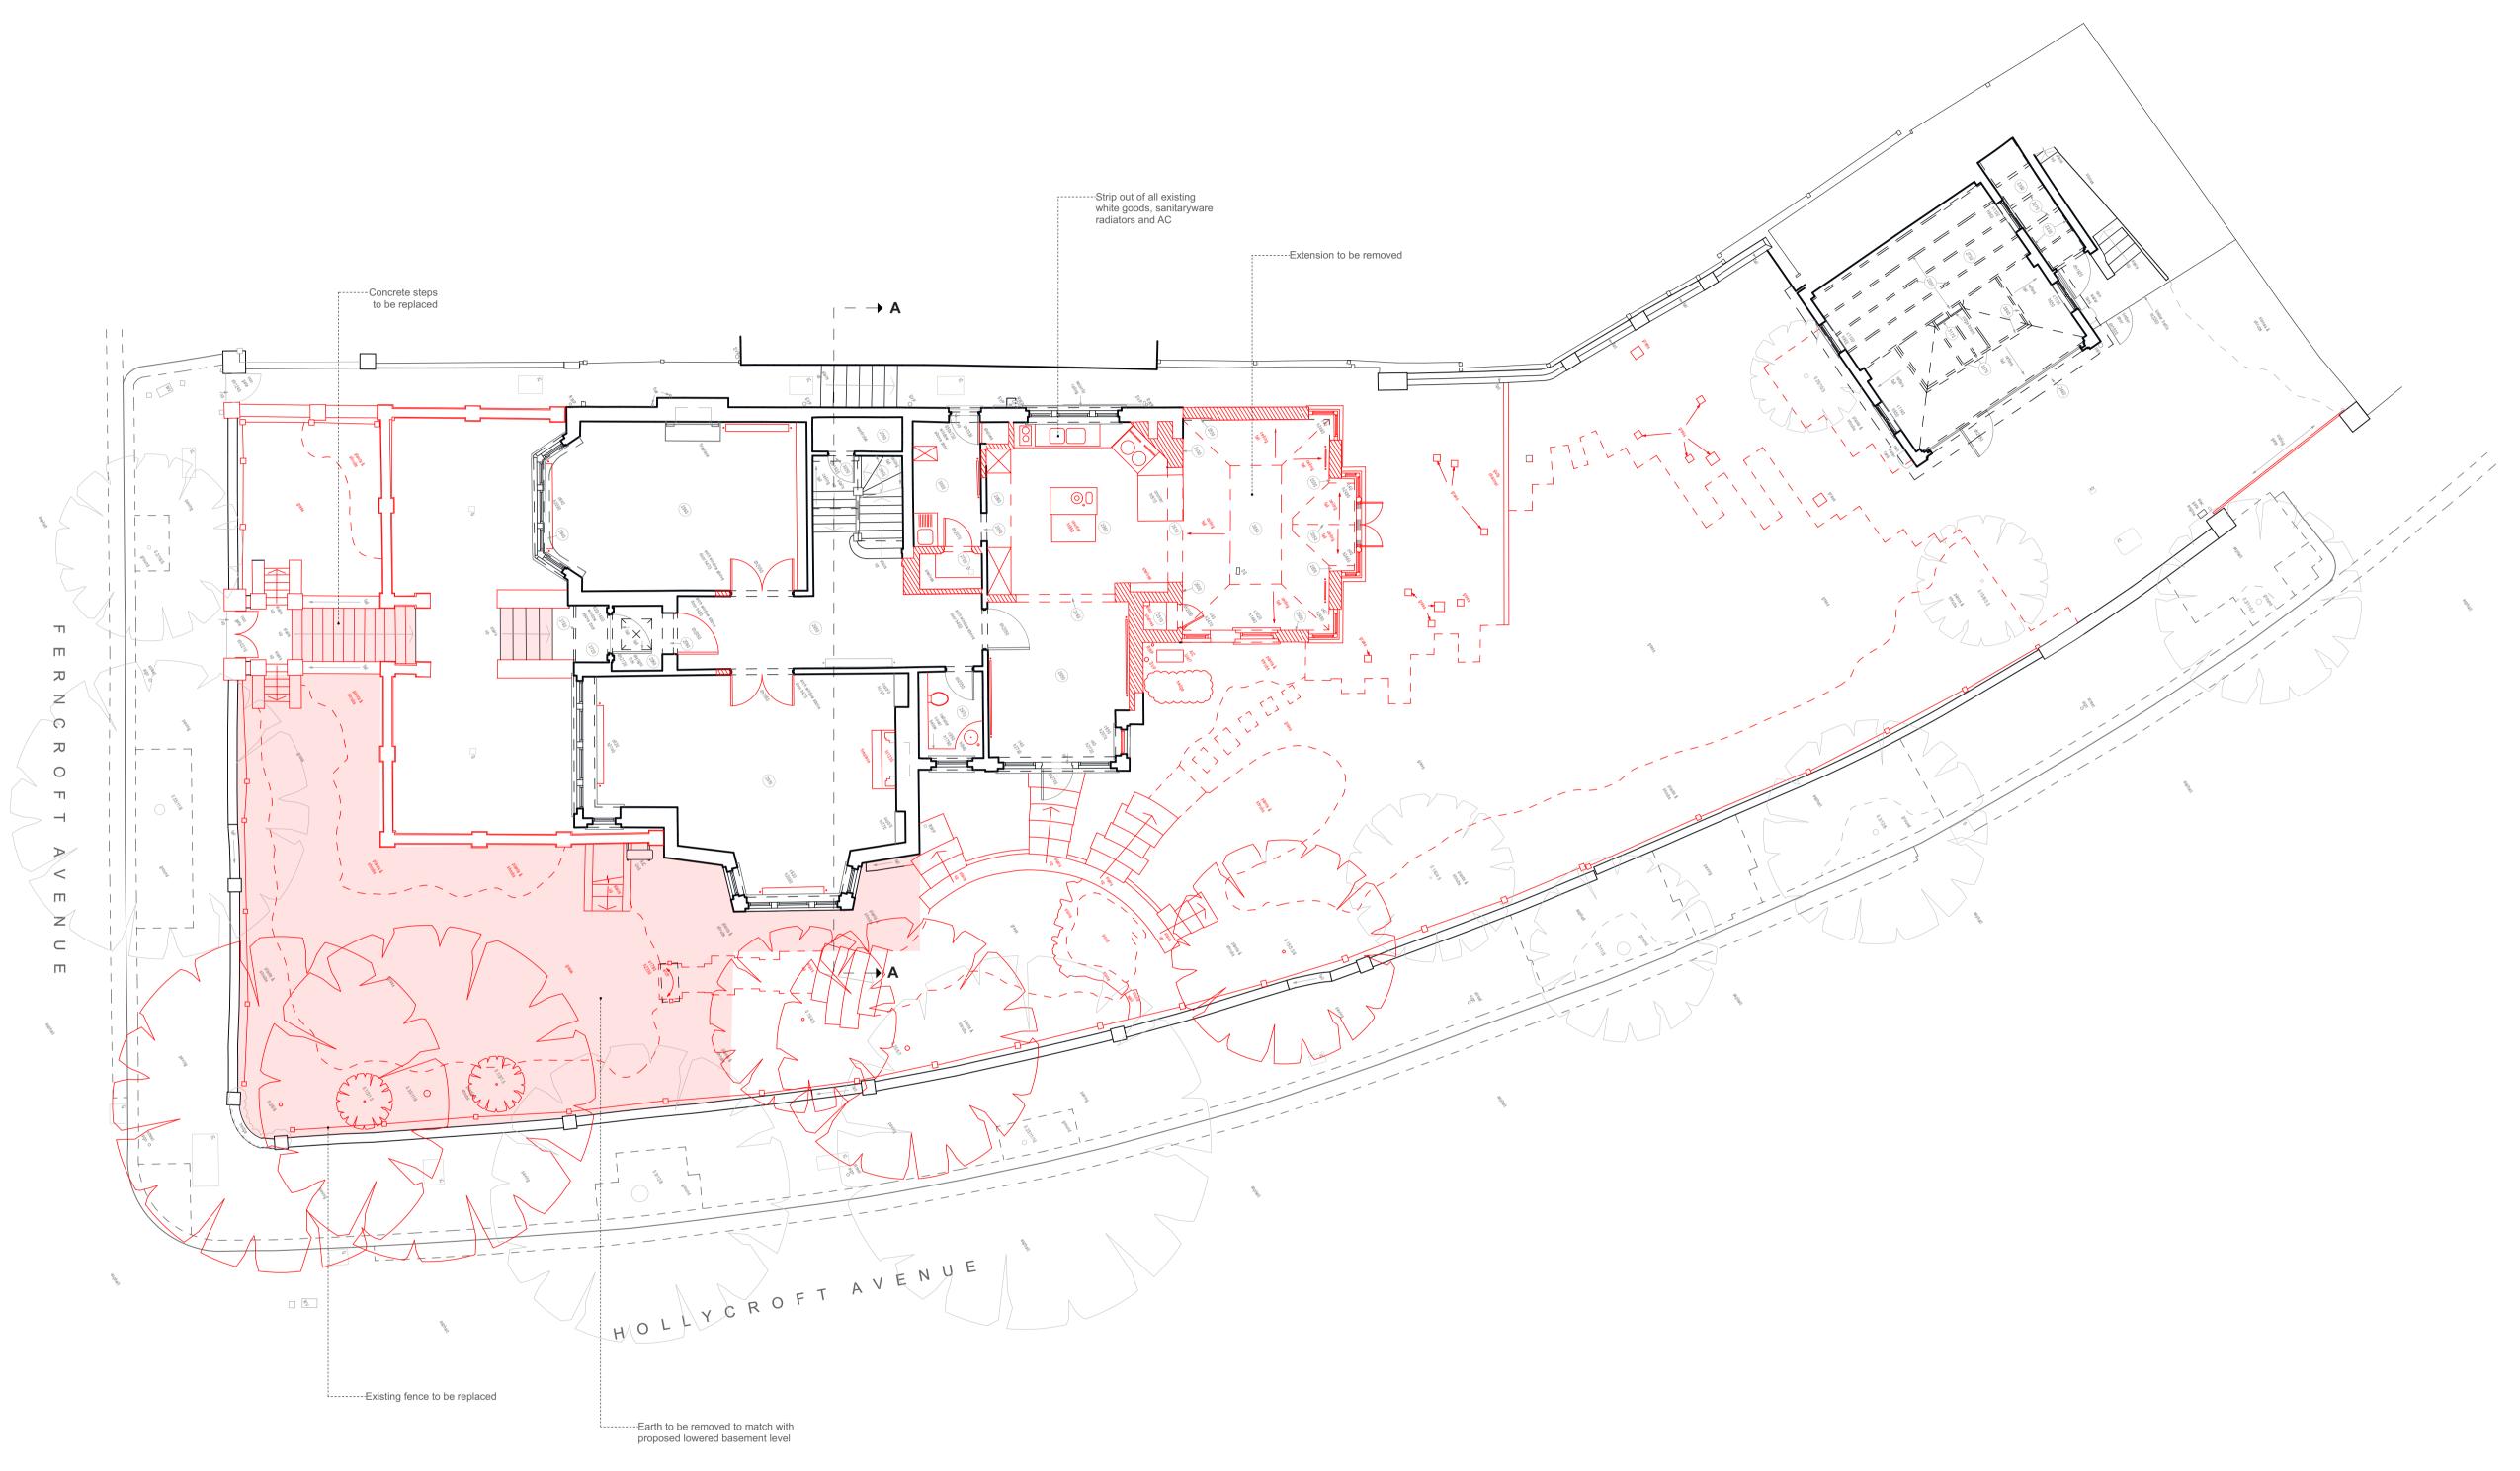

To be demolished

- Dimensions to be verified on site. Only figured dimensions to be used and any discrepancies in dimensions are to be reported to the contract administrator. No dimensions are to be scaled from printed drawings. Any areas indicated on this drawing are for guidance only. No responsibility is taken for their accuracy. taken for their accuracy.
- There is a risk of injury or death in construction if the works are not properly planned and supervised. The contractor must not undertake element of the work without first having carried out the necessary risk assessments and prepared detailed method statements. 2.

-Earth to be removed to match with proposed lowered basement level

London W1D 4DS +44 02070210332 +383 49 597754 info@4mgroup.co.uk www.4mgroup.co.uk

| dwg. ty     | ype:    | DE   | MOLITIC      | N  |         |              |
|-------------|---------|------|--------------|----|---------|--------------|
| dwg. s      | tatus   | : PL | ANNING       |    |         |              |
| drawn by: E | R       |      | approved by: | PR | date    | : 29/07/2021 |
| scale:      | 1:100 @ | ) A3 |              |    | format: | A3           |

--- Extension to be removed

| 0 1                              | 2 3                                                                                  | 4 5                                                                                                                                      | $\bigcirc$                                                                                                               |
|----------------------------------|--------------------------------------------------------------------------------------|------------------------------------------------------------------------------------------------------------------------------------------|--------------------------------------------------------------------------------------------------------------------------|
| D Lipa                           |                                                                                      | 18                                                                                                                                       | Greek Street                                                                                                             |
| 30 Ferncroft Avenue              |                                                                                      | Londo                                                                                                                                    | on W1D 4DS                                                                                                               |
| NW3 7PH                          |                                                                                      |                                                                                                                                          | +44 02070210332                                                                                                          |
| First Floor                      |                                                                                      |                                                                                                                                          | +383 49 597754                                                                                                           |
|                                  | 4M GI                                                                                |                                                                                                                                          | @4mgroup.co.uk<br>wv.4mgroup.co.uk                                                                                       |
| DEMOLITION                       | job number                                                                           | drawing number                                                                                                                           | revision                                                                                                                 |
| : PLANNING                       | 200                                                                                  | D4004                                                                                                                                    |                                                                                                                          |
| approved by: PR date: 23/07/2021 | 309                                                                                  | D4004                                                                                                                                    |                                                                                                                          |
|                                  | D Lipa<br>30 Ferncroft Avenue<br>NW3 7PH<br>First Floor<br>DEMOLITION<br>:: PLANNING | D Lipa<br>30 Ferncroft Avenue<br>NW3 7PH<br>First Floor<br>4M GI<br>DEMOLITION<br>s: PLANNING<br>approved by: PR date: 23/07/2021<br>309 | D Lipa<br>30 Ferncroft Avenue<br>NW3 7PH<br>First Floor<br>DEMOLITION<br>s: PLANNING<br>approved by: PR date: 23/07/2021 |