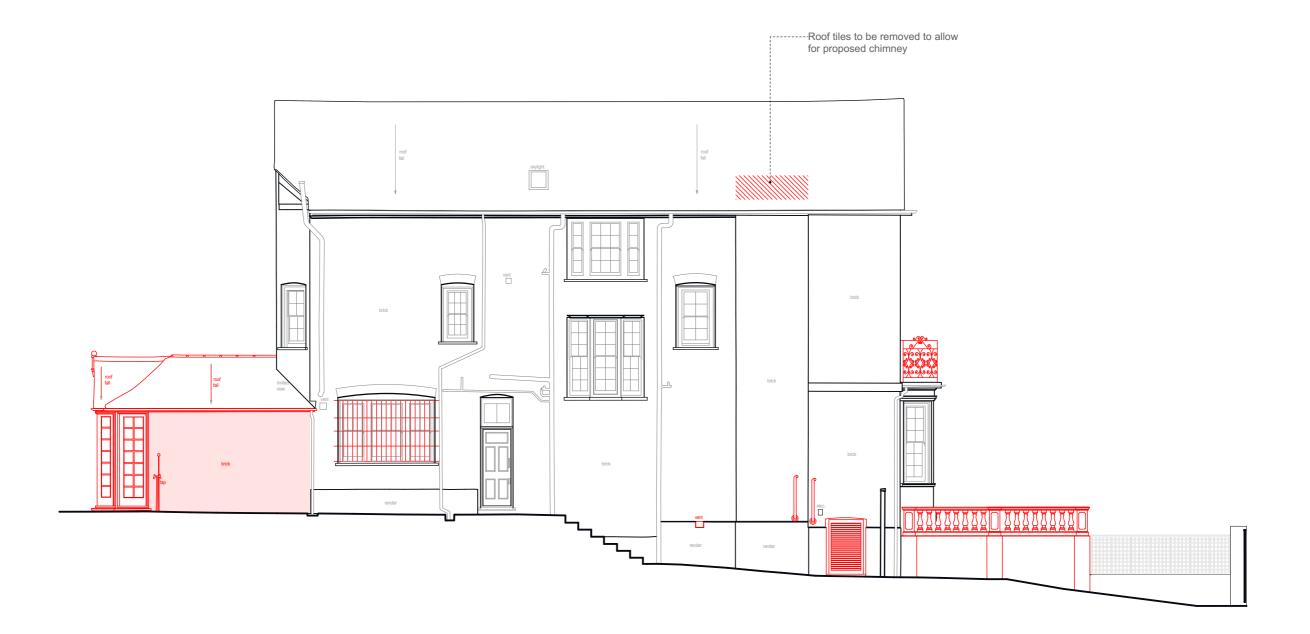

 dwg. status: PLANNING

 drawn by: ER
 approved by: PR
 date: 27/07/2021

 scale:
 1:100 @ A3
 format: A3

job number drawing number
309 D4007

Rear Side Elevation - West

To be demolished

- No. Notes:
- Dimensions to be verified on site. Only figured dimensions to be used and any discrepancies in dimensions are to be reported to the contract administrator. No dimensions are to be scaled from printed drawings. Any areas indicated on this drawing are for guidance only. No responsibility is taken for their accuracy. 1.
- There is a risk of injury or death in construction if the works are not properly planned and supervised. The contractor must not undertake an element of the work without first having carried out the necessary risk assessments and prepared detailed method statements. 2.