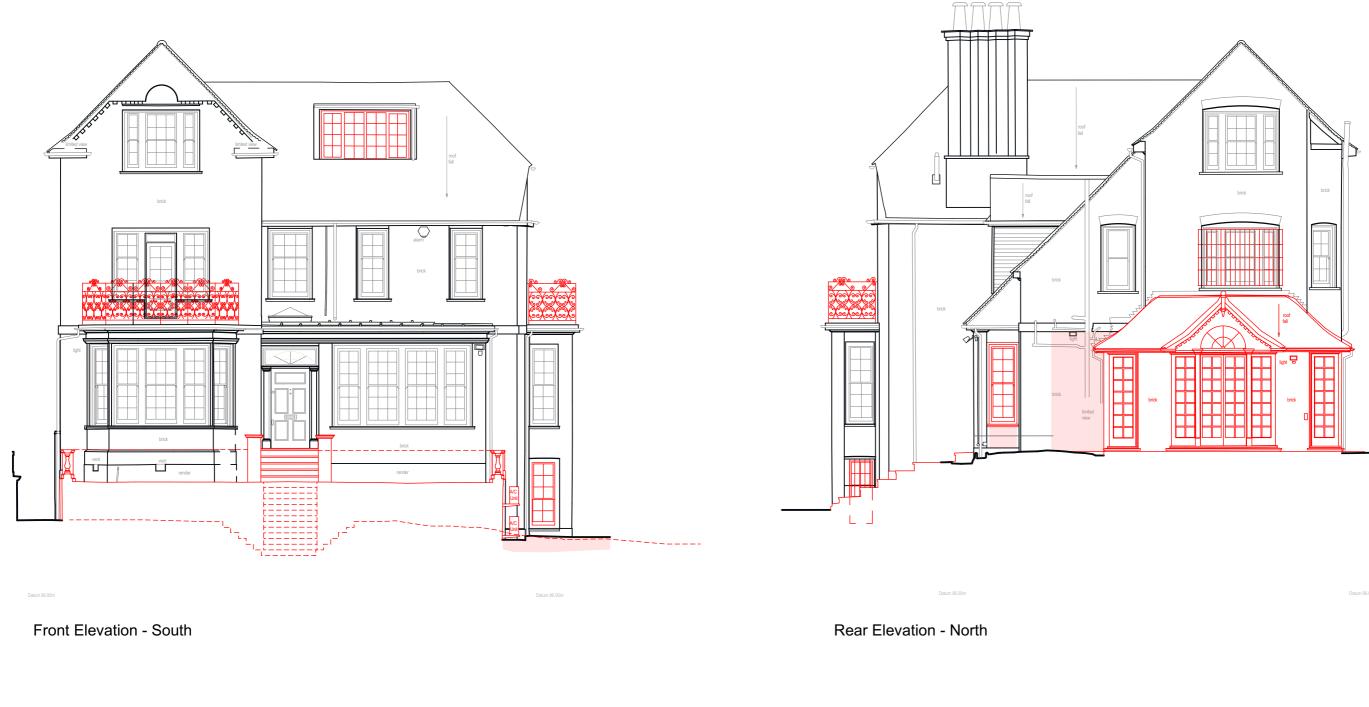

 dwg. status: PLANNING

 drawn by: ER
 approved by: PR
 date: 27/07/2021

 scale:
 1:100 @ A3
 format: A3

job number drawing number
309 D4007

Rear Side Elevation - West

To be demolished

- No. Notes:
- Dimensions to be verified on site. Only figured dimensions to be used and any discrepancies in dimensions are to be reported to the contract administrator. No dimensions are to be scaled from printed drawings. Any areas indicated on this drawing are for guidance only. No responsibility is taken for their accuracy. 1.
- There is a risk of injury or death in construction if the works are not properly planned and supervised. The contractor must not undertake an element of the work without first having carried out the necessary risk assessments and prepared detailed method statements. 2.

Front Side Elevation - East

To be demolished

- Dimensions to be verified on site. Only figured dimensions to be used and any discrepancies in dimensions are to be reported to the contract administrator. No dimensions are to be scaled from printed drawings. Any areas indicated on this drawing are for guidance only. No responsibility is taken for their accuracy. 1.
- There is a risk of injury or death in construction if the works are not properly planned and supervised. The contractor must not undertake a element of the work without (first having carried out the necessary risk assessments and prepared detailed method statements. 2.