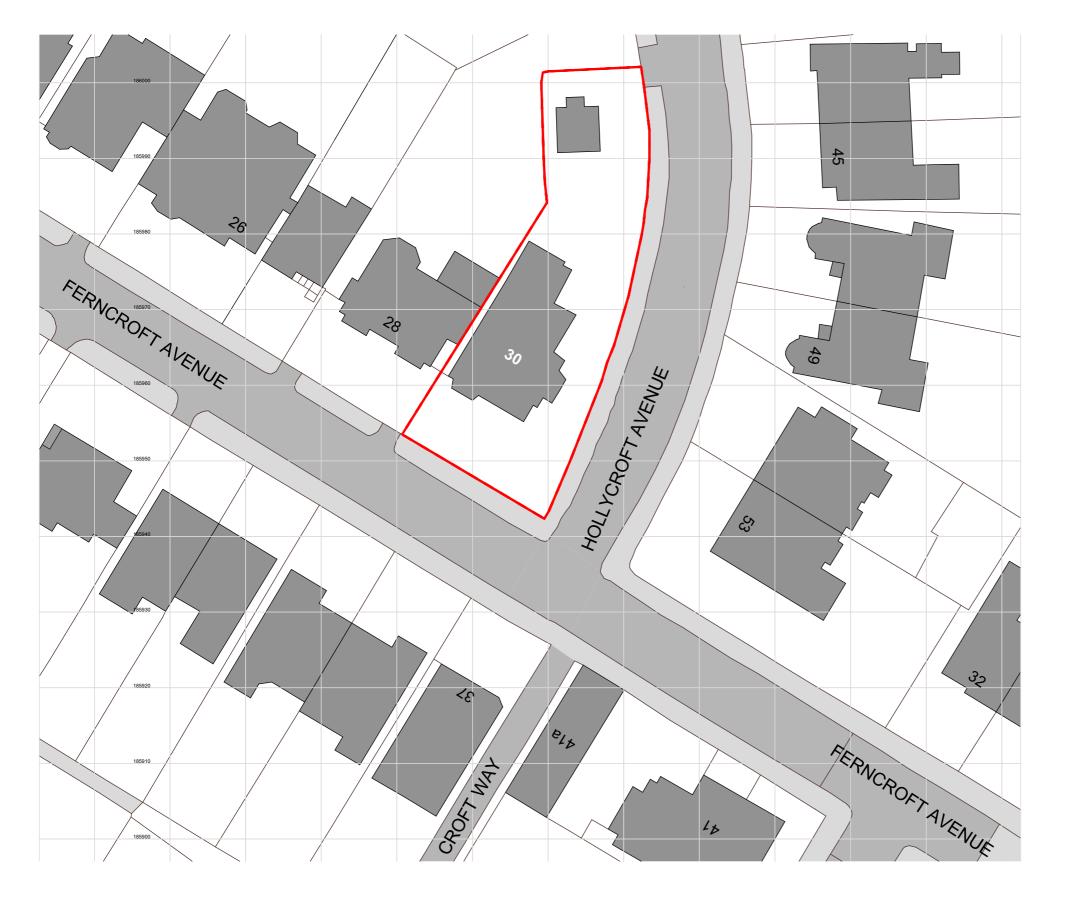

| client:  | D Lipa              |
|----------|---------------------|
| project: | 30 Ferncroft Avenue |
|          | NW3 7PH             |
| drawing: | SITE PLAN           |

| dwg. type:            | EXISTING        |          |          |
|-----------------------|-----------------|----------|----------|
| dwg. status:          | PLANNING        |          |          |
| drawn by: ER          | approved by: PR | date: 23 | /07/2021 |
| scale:1250, 1:500 @ / | A3              | format:  | A3       |