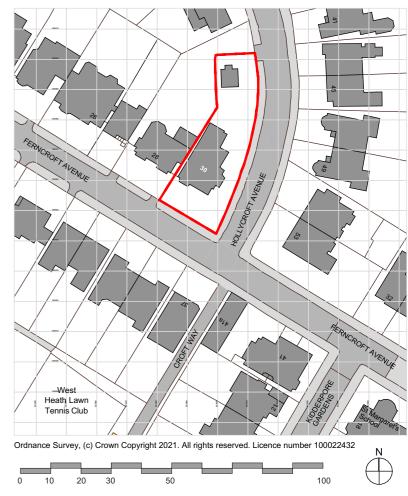

| client:  | D Lipa              |
|----------|---------------------|
| project: | 30 Ferncroft Avenue |
|          | NW3 7PH             |
| drawing: | SITE PLAN           |

| dwg. type:            | EXISTING        |          |          |
|-----------------------|-----------------|----------|----------|
| dwg. status:          | PLANNING        |          |          |
| drawn by: ER          | approved by: PR | date: 23 | /07/2021 |
| scale:1250, 1:500 @ / | A3              | format:  | A3       |