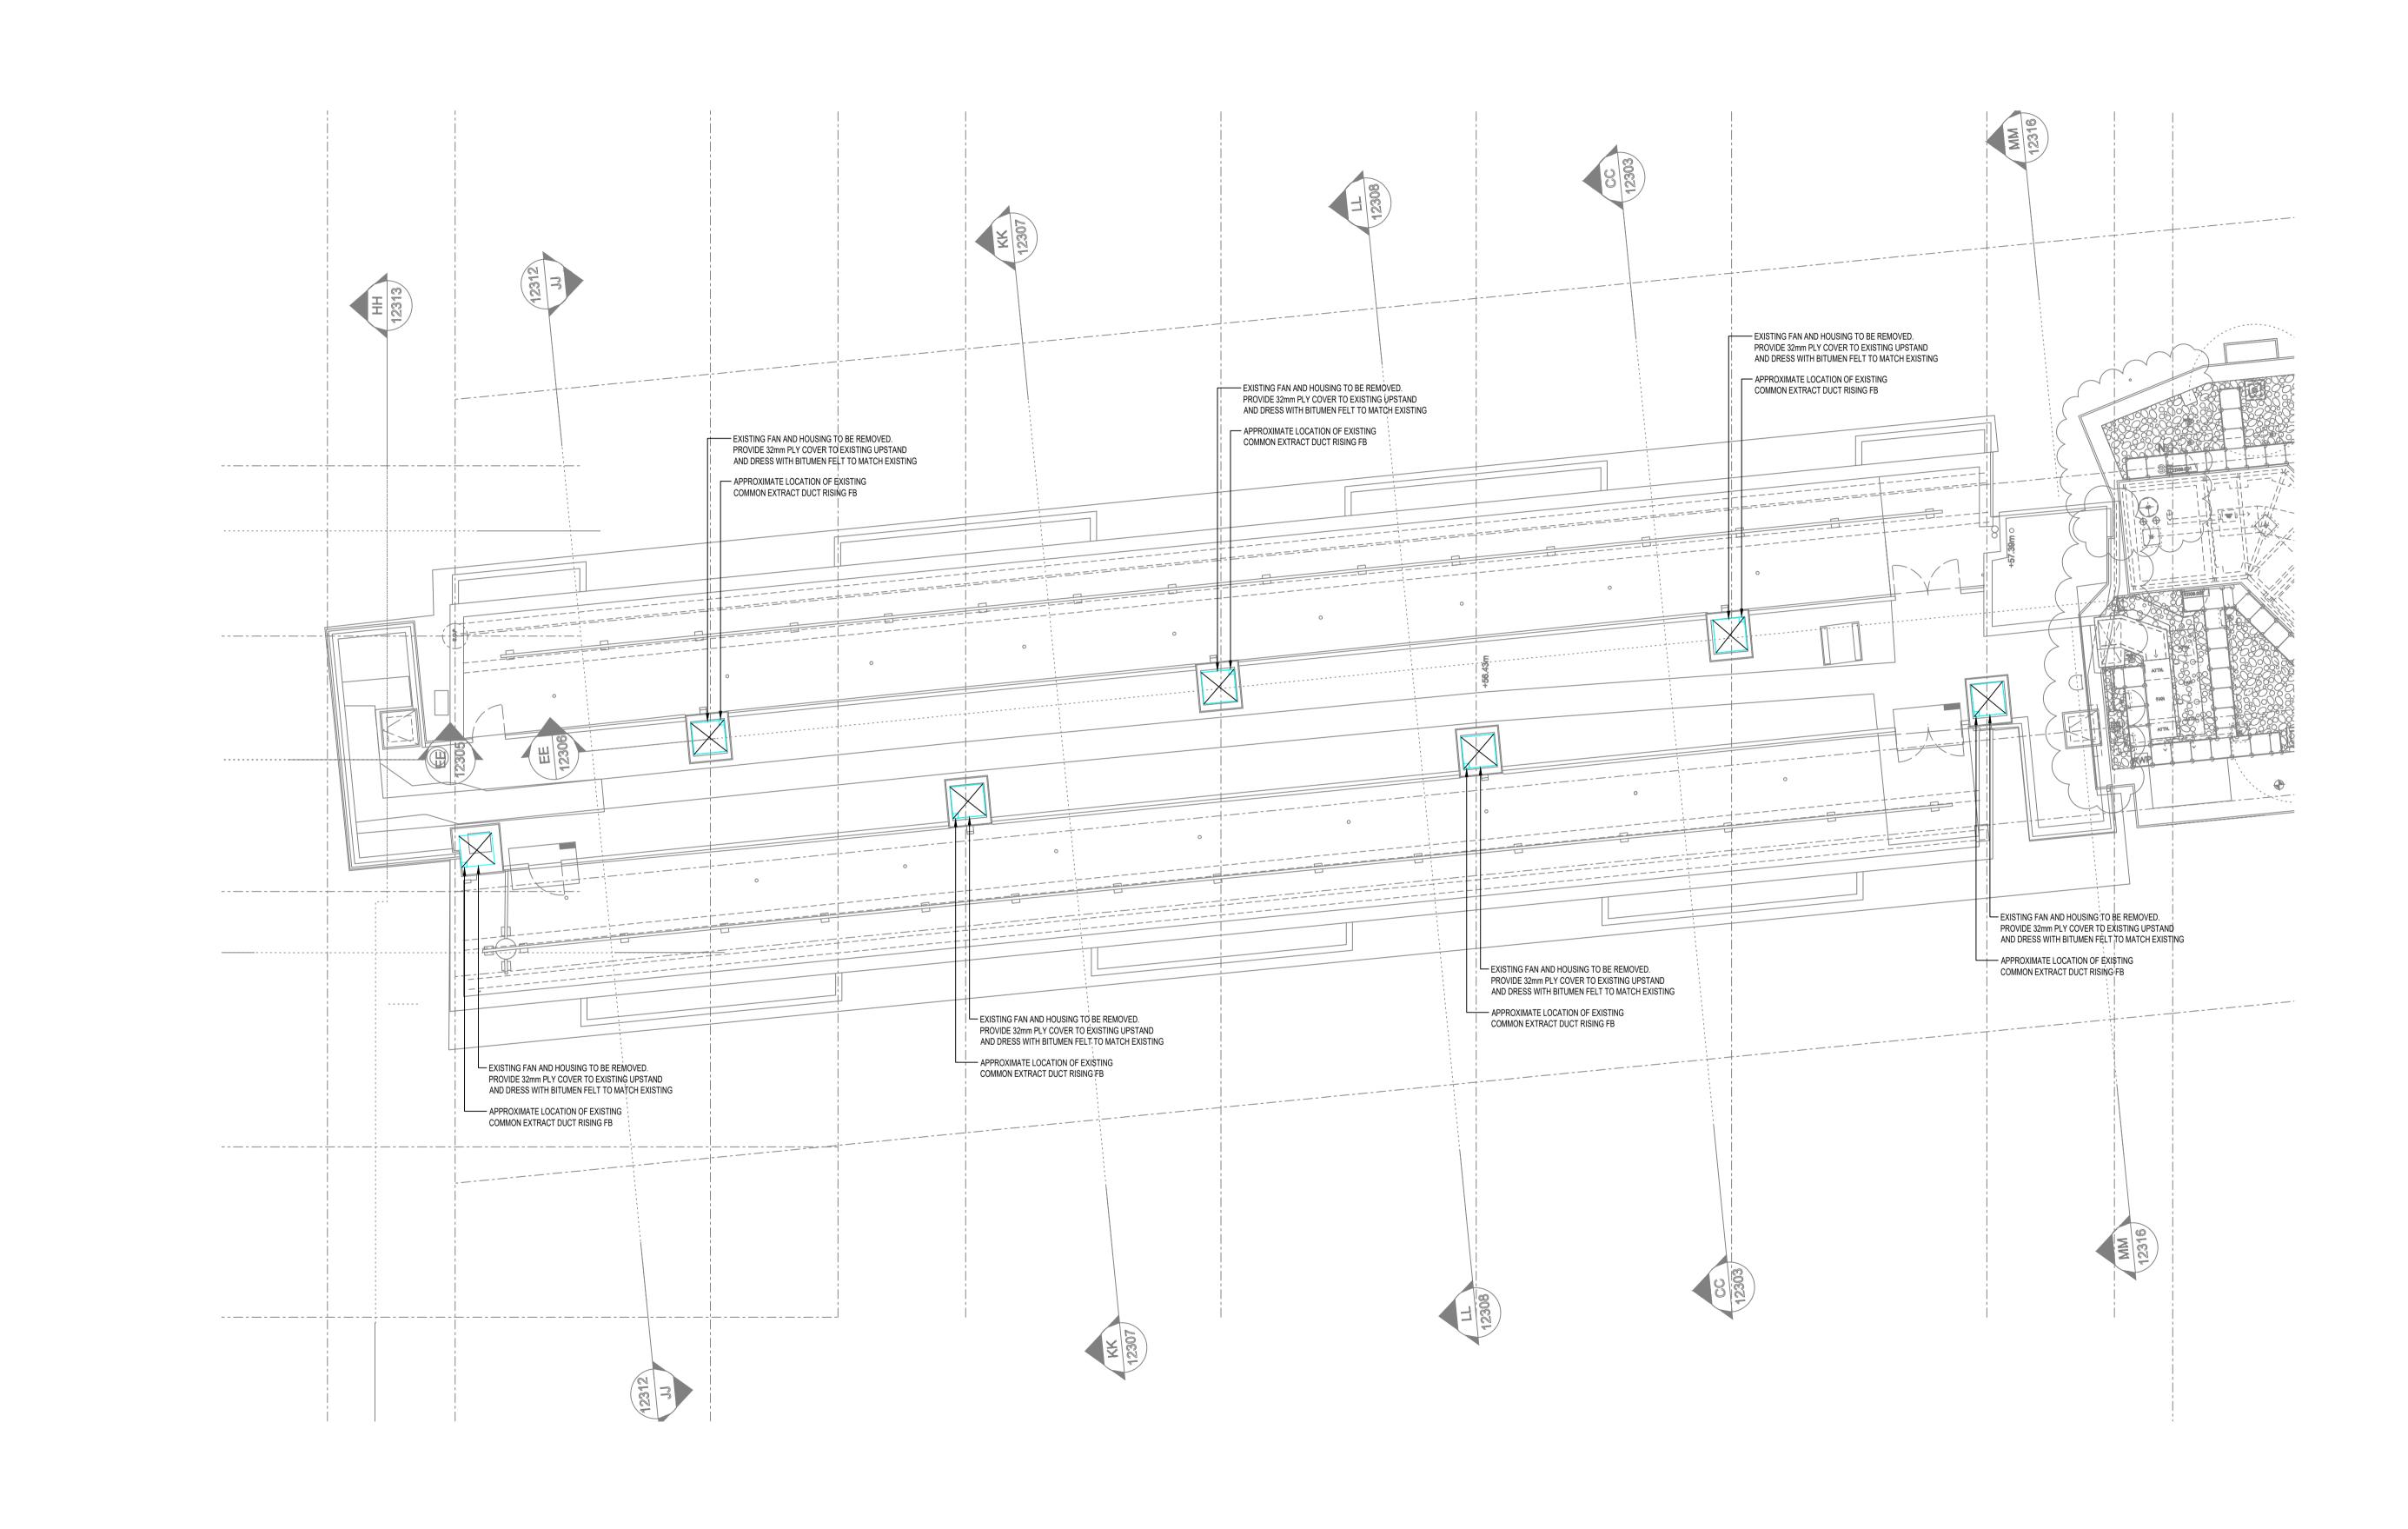

|                                                         | Client HML PROPERTY MANAGEMENT | Drawing title<br>MECHANICAL ENGINEERING SERVICES |     | Date made<br>MAR '21 |       | Check<br>AM | Status - | TENDER      | FLOH | ref<br>2147 |
|---------------------------------------------------------|--------------------------------|--------------------------------------------------|-----|----------------------|-------|-------------|----------|-------------|------|-------------|
|                                                         | Architect –                    | VENTILATION SERVICES                             |     | Originator           |       |             |          | Service Nun |      | Rev         |
| REV DESCRIPTION DRAWN DATE REV DESCRIPTION DRAWN DATE F |                                | ROOF LEVEL LAYOUT                                | СРН | FLOH                 | XX XX | DR          | М        |             | EX03 | T02         |