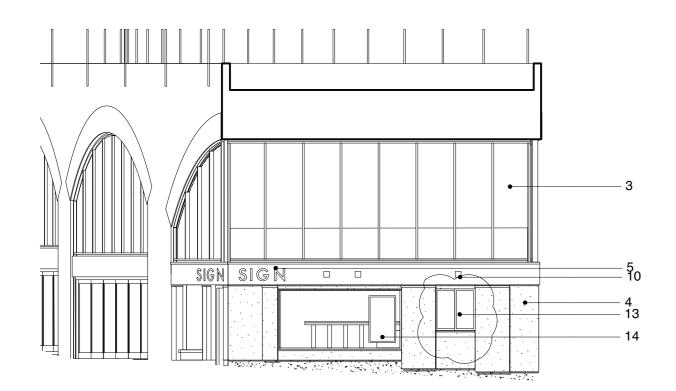

PROPOSED ELEVATIONS 02 - ARCH N7 EAST ELEVATION 1:100 (A1) / 1:200 (A3)

KEY: 1. Brick 2. Metal fascia 3. Glazed curtain wall 4. Render 5. Signage (to form part of a separate planning application) 6. Retractable awning 7. Picture frame 8. Ventilation grill 9. Stainless steel door 10. Indicative light fitting 11. Hinged guarding 12. Metal sccess door for external access to incoming services 13. Serving hatch 14. Window 15. Obscured glazing