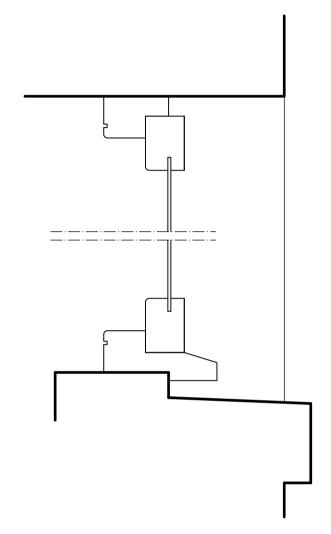

1:5@A3 05.2021 dwg no rev 180 - 117

kralform It d

architecture t 020 7485 8102 mail@kralform.com & d e s i g n www.kralform.com

Existing Section through Window C

Proposed Section through Window C

## rev

project114 St Pancras wayLondon NW1

London NW1 Existing - Proposed scale date

1:5@A3 08.2021 dwg no rev

drawing title

Details Windows C

180 - 118

kralform Itd architecture t 020 7485 8102 mail@kralform.com www.kralform.com