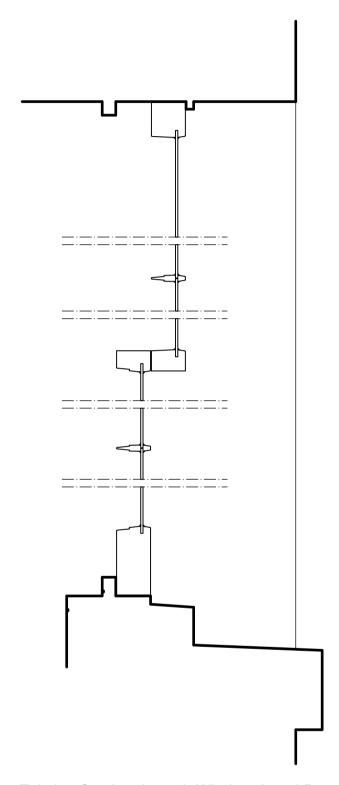

Existing Section through Window A and B

Proposed Section through Window A and B

Rev A 08.2021 Information added

rev

| project            | drawing title        |
|--------------------|----------------------|
| 114 St Pancras way | Details Windows A, B |
| London NW1         | Existing - Proposed  |
| scale              | date                 |
| 1.5@42             | 05 0004              |