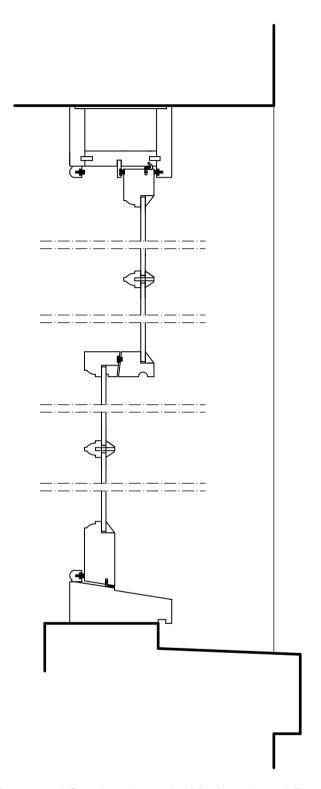

Existing Section through Window A and B

Proposed Section through Window A and B

Rev A 08.2021 Information added

rev

| project            | drawing title        |
|--------------------|----------------------|
| 114 St Pancras way | Details Windows A, B |
| London NW1         | Existing - Proposed  |
| scale              | date                 |
| 1.5@42             | 05 0004              |