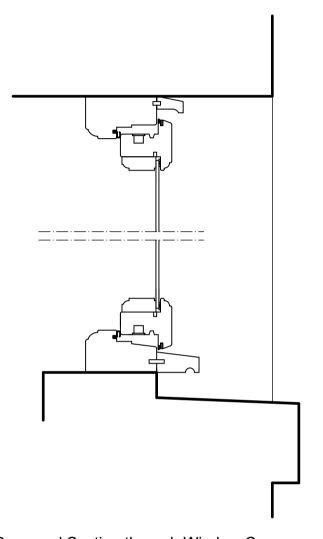

1:5@A3 05.2021 dwg no rev 180 - 117

kralform It d

architecture t 020 7485 8102 mail@kralform.com & d e s i g n www.kralform.com

Existing Section through Window C

Proposed Section through Window C

## rev

project114 St Pancras wayLondon NW1

London NW1 Existing - Proposed scale date

1:5@A3 08.2021 dwg no rev

drawing title

Details Windows C

180 - 118

kralform Itd architecture t 020 7485 8102 mail@kralform.com www.kralform.com