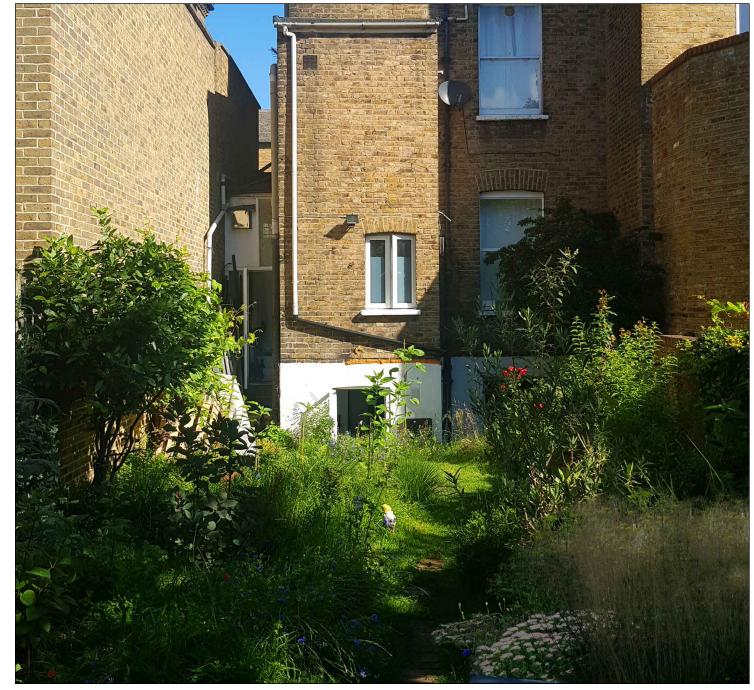

02. Proposed rear extension visual

| PROJECT TITLE | 27a lady somerset rd | DRAWING TITLE | Current/ Proposed rear extension | DATE  | 20210106 | REV. | 20210709 Planning submission | NOTES                                                                  |
|---------------|----------------------|---------------|----------------------------------|-------|----------|------|------------------------------|------------------------------------------------------------------------|
|               |                      |               |                                  |       |          |      |                              | Do not scale this drawing, work to figured dimension only.             |
| CLIENT        | C Hus                | DRAWING NO.   | 398- 402                         | SCALE | n/a @A3  |      |                              | All Dimensions are in Millimetres unless otherwise stated.             |
|               |                      |               |                                  |       |          |      |                              | All dimension to be checked on site prior to commencement of the works |