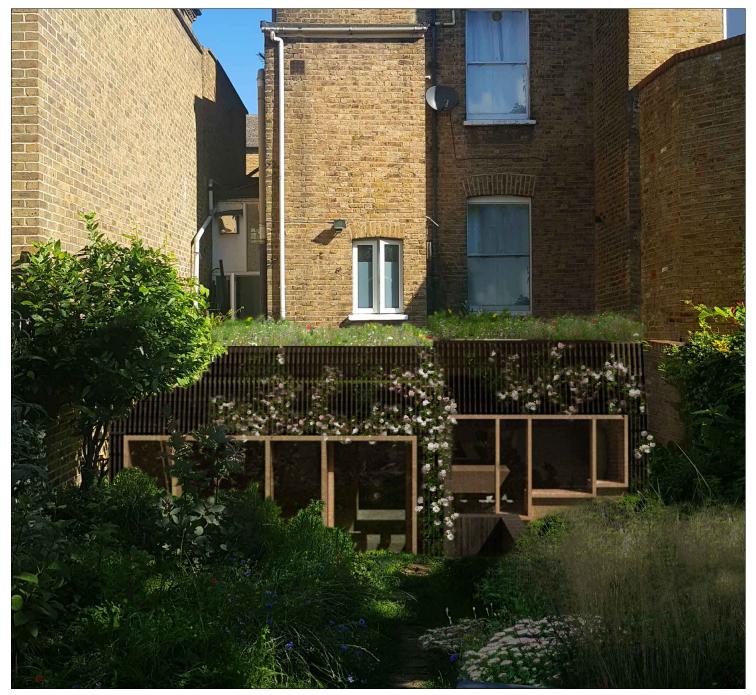

02. Proposed rear extension visual

| PROJECT TITLE | 27a lady somerset rd | DRAWING TITLE | Current/ Proposed rear extension | DATE  | 20210106 | REV. | 20210709 Planning submission | NOTES                                                                  |
|---------------|----------------------|---------------|----------------------------------|-------|----------|------|------------------------------|------------------------------------------------------------------------|
|               |                      |               |                                  |       |          |      |                              | Do not scale this drawing, work to figured dimension only.             |
| CLIENT        | C Hus                | DRAWING NO.   | 398- 402                         | SCALE | n/a @A3  |      |                              | All Dimensions are in Millimetres unless otherwise stated.             |
|               |                      |               |                                  |       |          |      |                              | All dimension to be checked on site prior to commencement of the works |