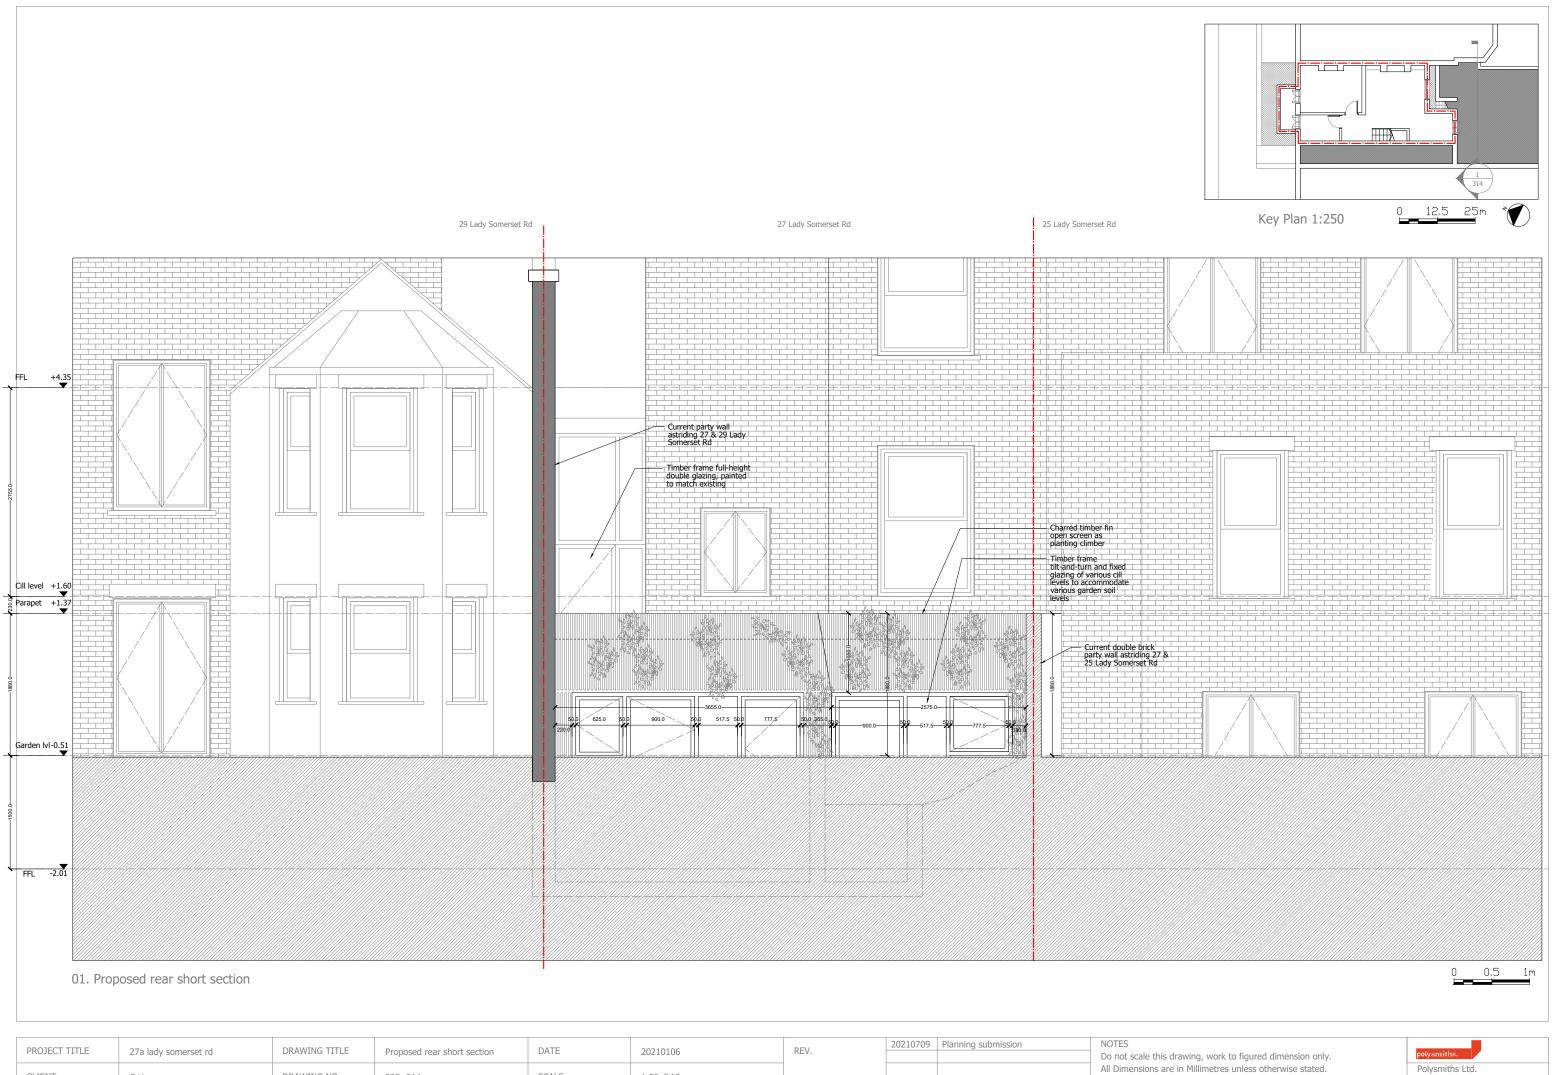

|               |                      | DRAWING TITLE |                             | DATE  | 20210105  |      | 20210709 Planning submission | NOTES                         |
|---------------|----------------------|---------------|-----------------------------|-------|-----------|------|------------------------------|-------------------------------|
| PROJECT TITLE | 27a lady somerset rd | DRAWING TITLE | Proposed rear short section | DATE  | 20210106  | REV. |                              | Do not scale this drawing, w  |
| OLIENT        |                      |               | 202 244                     | 00415 | 1 50 0 10 |      |                              | All Dimensions are in Millime |
| CLIENT        | C Hus                | DRAWING NO.   | 398- 314                    | SCALE | 1:50 @A3  |      |                              | All dimension to be checked   |