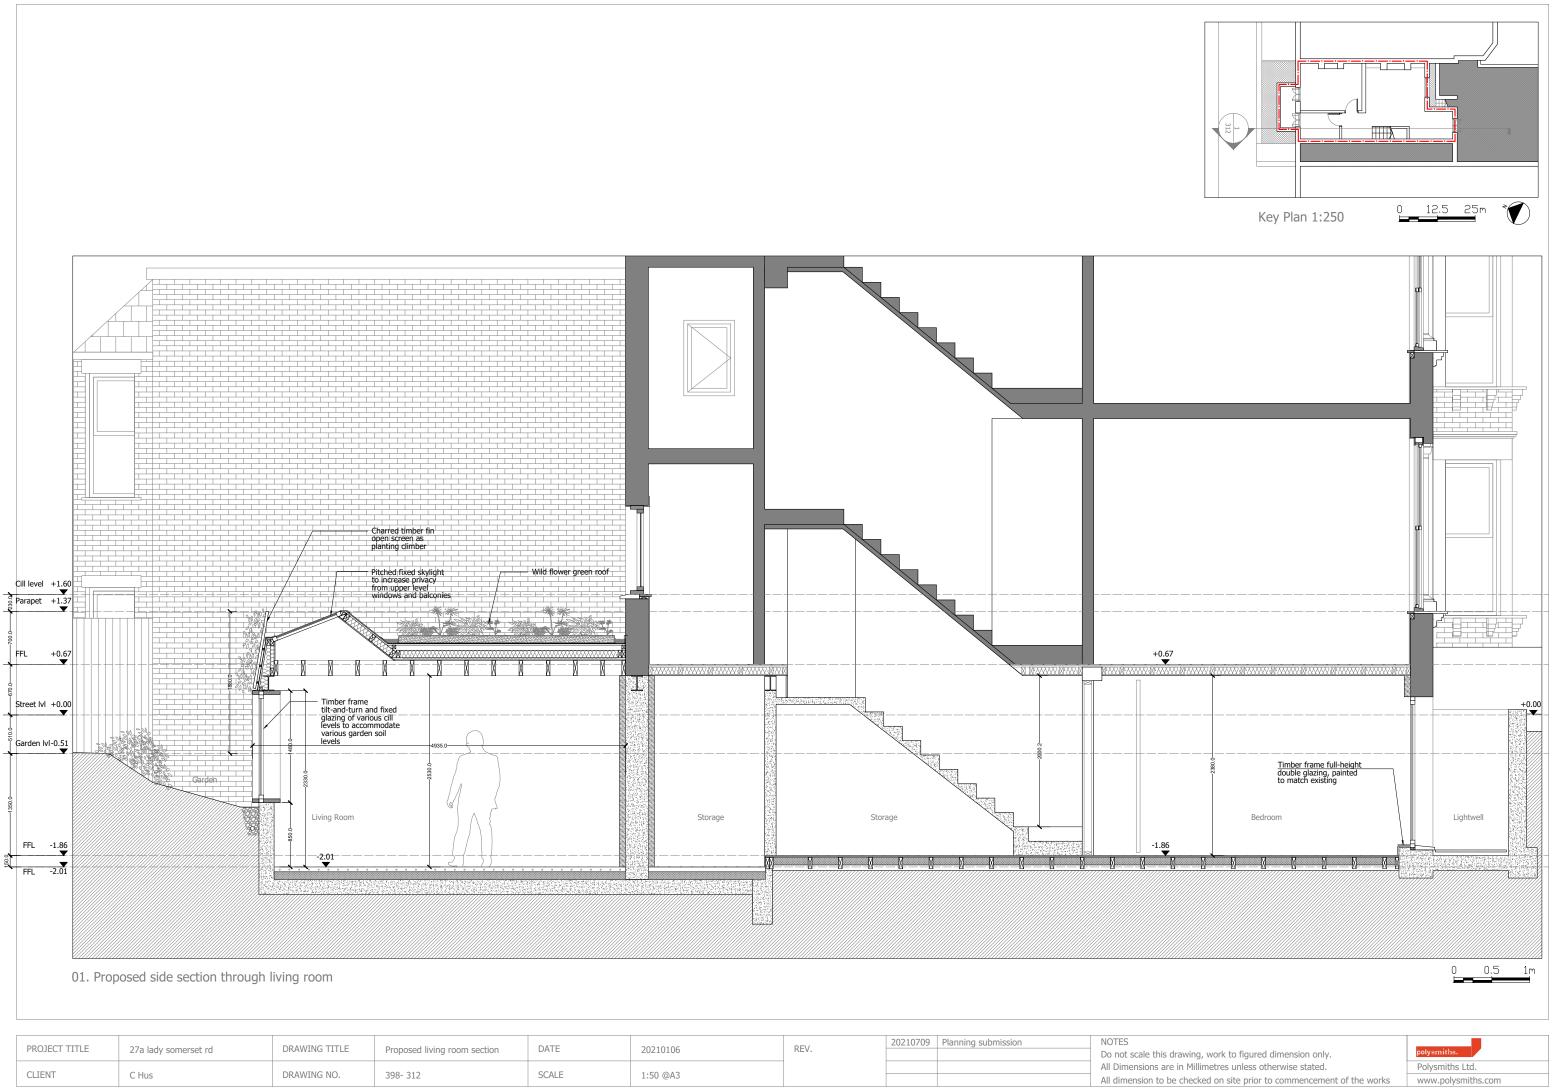

| PROJECT TITLE |                      | DRAWING TITLE |                              | DATE  | 20210106 | REV. | 20210709 | Planning submission | NOTES                         |
|---------------|----------------------|---------------|------------------------------|-------|----------|------|----------|---------------------|-------------------------------|
| PROJECT TITLE | 27a lady somerset rd | DRAWING TITLE | Proposed living room section | DATE  | 20210106 | KEV. |          |                     | Do not scale this drawing, v  |
| OLIENT        |                      | DRAWING NO    | 202 212                      | CONF  |          |      |          |                     | All Dimensions are in Millime |
| CLIENT        | C Hus                | DRAWING NO.   | 398- 312                     | SCALE | 1:50 @A3 |      |          |                     | All dimension to be checked   |