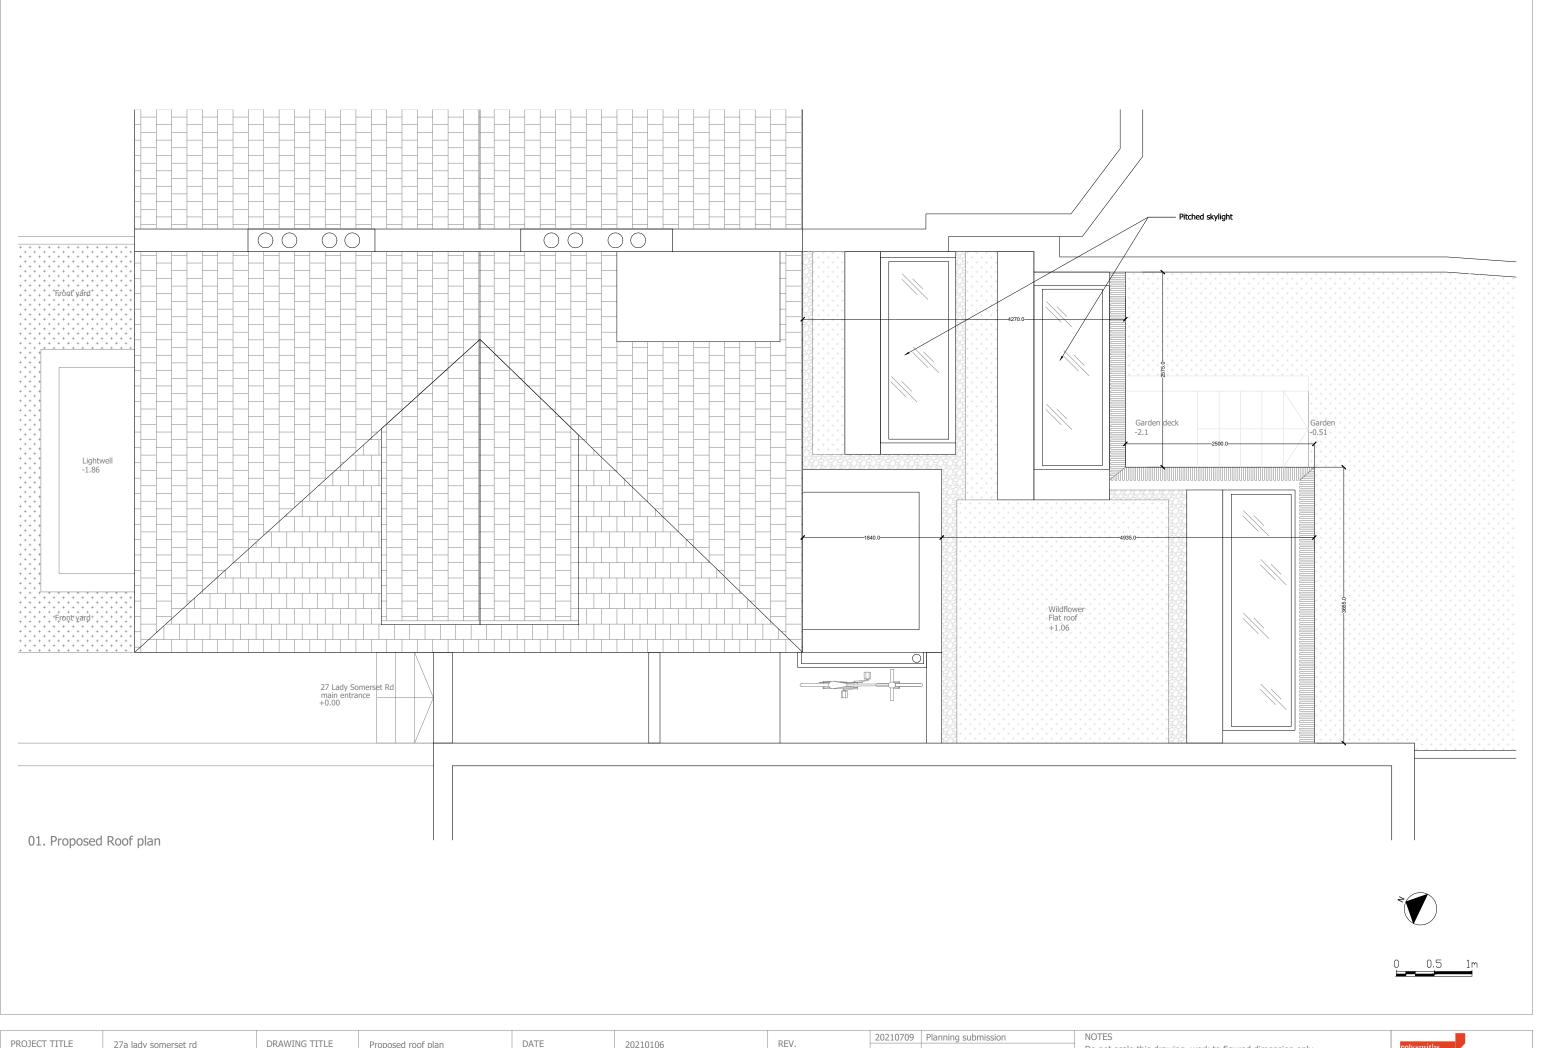

| PROJECT TITLE | 27a lady somerset rd | DRAWING TITLE | Proposed roof plan | DATE  | 20210106 | REV. | 20210709 Planning submission | NOTES  Do not scale this drawing, work to figured dimension only.      | polysmiths.        |
|---------------|----------------------|---------------|--------------------|-------|----------|------|------------------------------|------------------------------------------------------------------------|--------------------|
| CLIENT        |                      | DDAWING NO    | 200 222            | CCALE | 1.50.043 |      |                              | All Dimensions are in Millimetres unless otherwise stated.             | Polysmiths Ltd.    |
| CLIENT        | C Hus                | DRAWING NO.   | 398-223            | SCALE | 1:50 @A3 |      |                              | All dimension to be checked on site prior to commencement of the works | www.polysmiths.com |