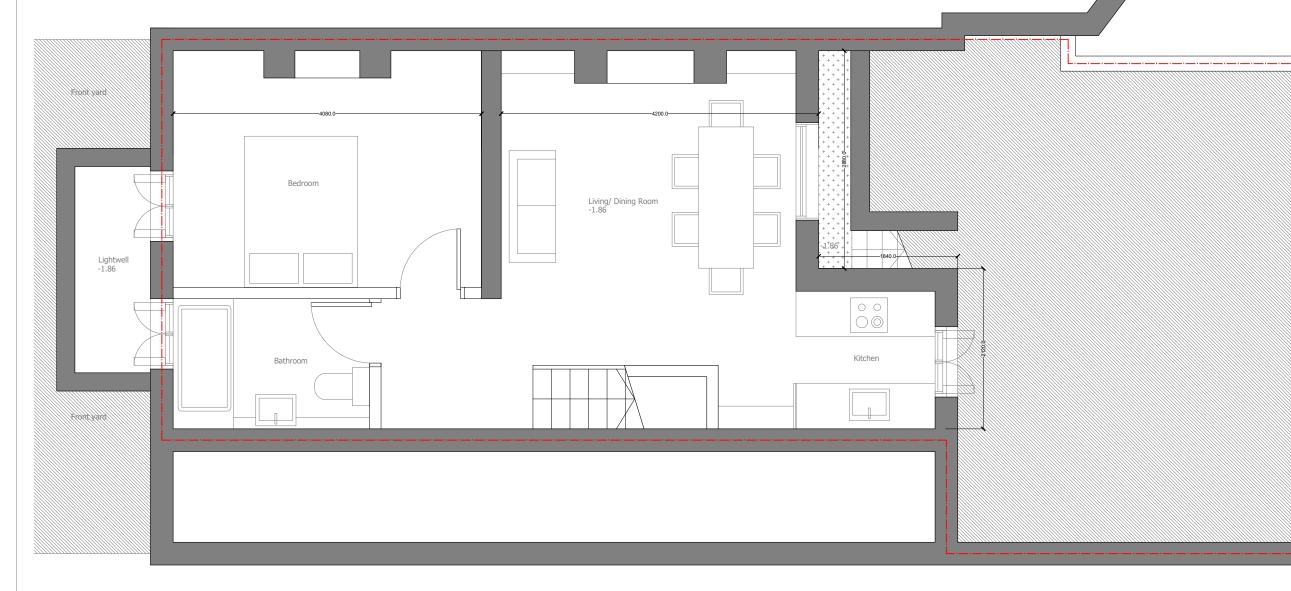

01. Current lower level plan

| _ |               |                      |               |                          |       |          |      |          |                     |                                                                        |
|---|---------------|----------------------|---------------|--------------------------|-------|----------|------|----------|---------------------|------------------------------------------------------------------------|
|   |               | 27a lady somerset rd | DRAWING TITLE | Current lower level plan | DATE  | 20210106 | REV. | 20210709 | Planning submission | NOTES                                                                  |
|   | PROJECT TITLE |                      |               |                          |       |          |      |          |                     | Do not scale this drawing, work to figured dimension only.             |
|   | CLIENT        | C Hus                | DRAWING NO.   | 398-222                  | SCALE | 1:50 @A3 |      |          |                     | All Dimensions are in Millimetres unless otherwise stated.             |
|   |               |                      |               |                          |       |          |      |          |                     | All dimension to be checked on site prior to commencement of the works |