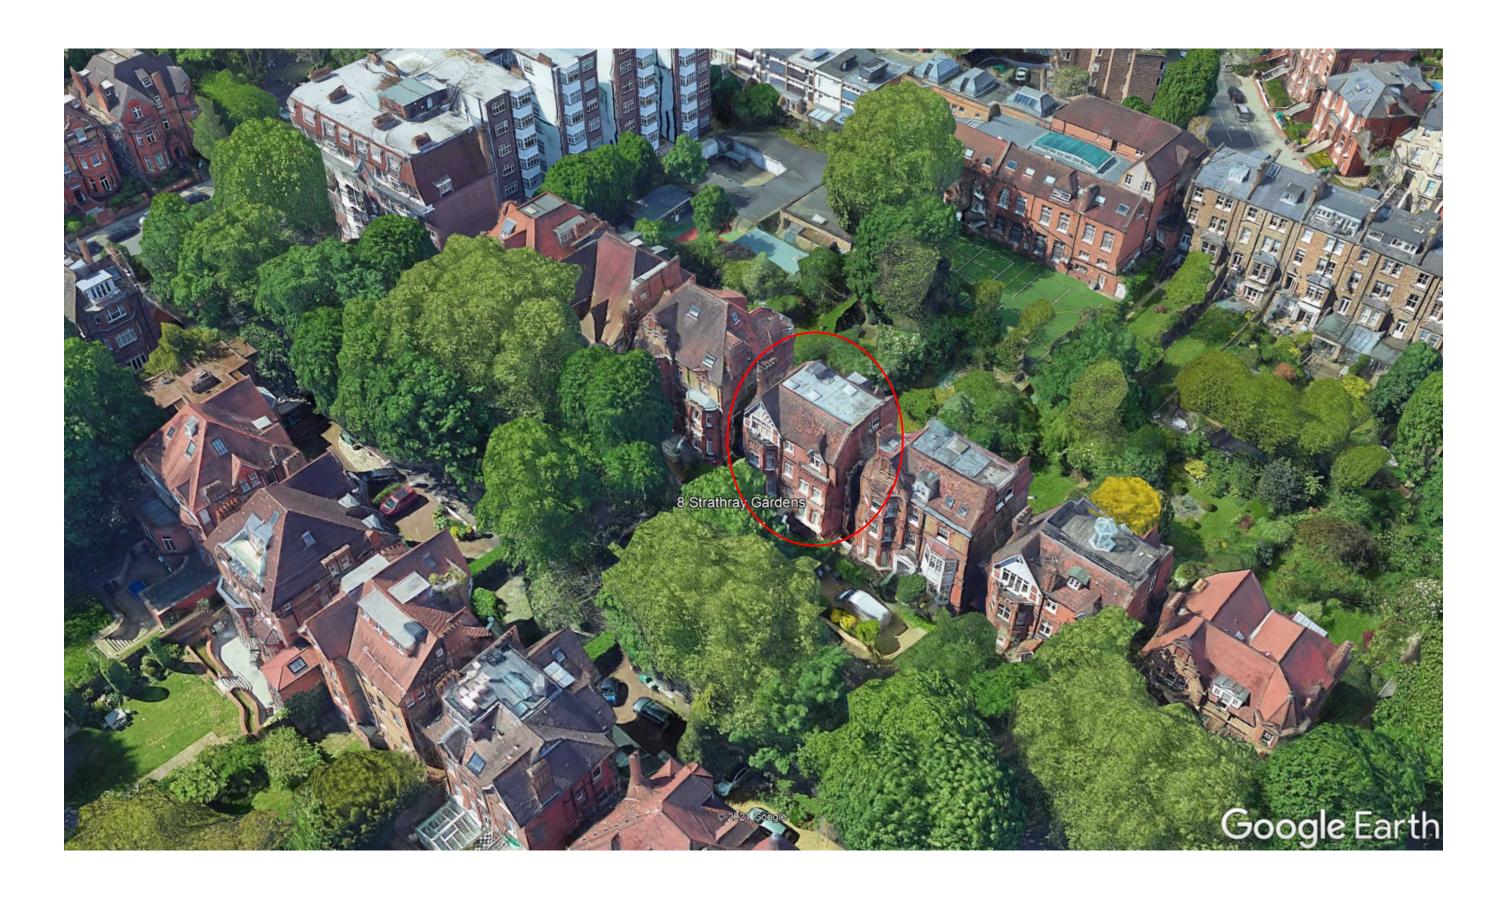

Report all drawing errors, omissions and discrepancies to the architect.

|  | Rev. | Date     | Drawn | Notes | Project title                                                       | Package     | Scale @ A3 |
|--|------|----------|-------|-------|---------------------------------------------------------------------|-------------|------------|
|  | -    | 22.07.21 | KA    |       | No. 8 Strathray Gardens<br>No. 8 Strathray Gardens, London, NW3 4NY | PLANNING    | nts        |
|  |      |          |       |       |                                                                     | Drawing no. |            |
|  |      |          |       |       | for Dr Dorothy Connell                                              |             |            |
|  |      |          |       |       | Drawing title                                                       |             |            |
|  |      |          |       |       | No. 8 SG - Existing Site Photos - 4                                 |             |            |