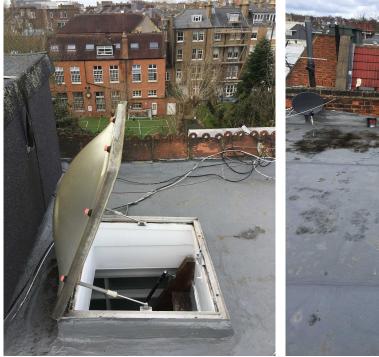

## No. 8 Strathray Gardens - rooftop

No. 4 Strathray Gardens - rooftop hoarding and railings

1. Do not scale from drawing. This drawing for planning purposes Drawn Notes Project KA-Studio Rev. Date only No. 8 - 22.07.21 KA 2. Contractors, sub-contractors, and suppliers must verify dimensions on site before commencing any work or production of shop drawings. No reliance shall be placed upon sizing information No. 8 S London + Belfast UK for Dr shown on this drawing. Drawin t: +44 (0)7968 443362 e: kate@ka-studio.co.uk 3. Report all drawing errors, omissions and discrepancies to the architect. No. 8