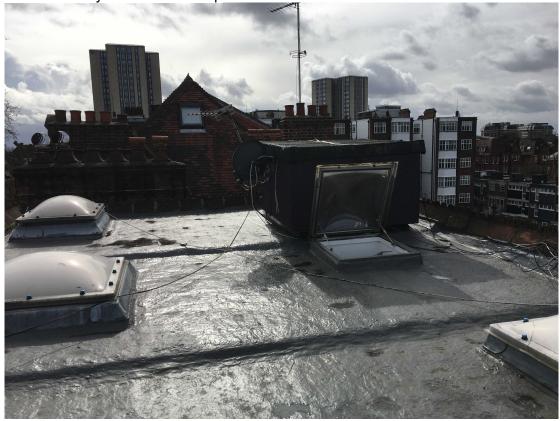

## No. 8 Strathray Gardens - rooftop

No. 4 Strathray Gardens - rooftop hoarding and railings

1. Do not scale from drawing. This drawing for planning purposes Drawn Notes Project KA-Studio Rev. Date only No. 8 - 22.07.21 KA 2. Contractors, sub-contractors, and suppliers must verify dimensions on site before commencing any work or production of shop drawings. No reliance shall be placed upon sizing information No. 8 S London + Belfast UK for Dr shown on this drawing. Drawin t: +44 (0)7968 443362 e: kate@ka-studio.co.uk 3. Report all drawing errors, omissions and discrepancies to the architect. No. 8