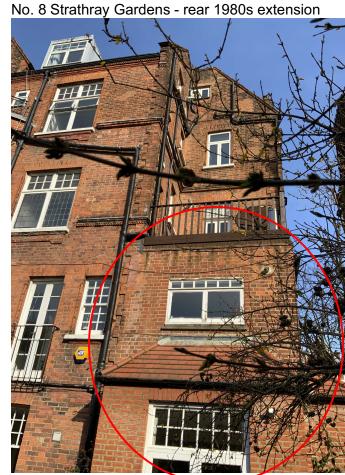

No. 8 Strathray Gardens - front elevation

No. 8 Strathray Gardens - side elevation / garden access passageway

KA-Studio

London + Belfast UK

t: +44 (0)7968 443362 e: kate@ka-studio.co.uk

1. Do not scale from drawing. This drawing for planning purposes